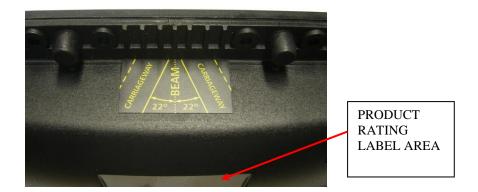

## APPLICATION OF LABELS TO THE AGD342 (FCC ID: WH3342100)

Product Rating Label - LB-223 attached

Serial number label is based on LB-041 see attached, with the relevant details entered via computer.

Warranty (anti-tamper) label – LB-057

FCC Warning Label - LB-440, see attached

Calibration Label – based LB-351 which is based on LB-041 see attached, with the relevant details entered via computer

AGD342 Road Alignment Label – based on LB-352 see attached. This is fitted to the polished area on the top face above the main product rating label area.



## Rear Face Labels.

Apply the smaller calibration label centrally to the left of the main product rating label and the small FCC warning label centrally to the right of the main product rating label.



## Front Face label.