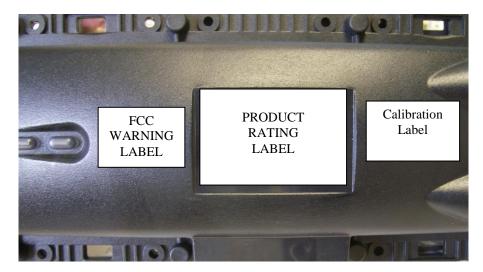

## Rear Face Labels.

Apply the smaller calibration label centrally to the left of the main product rating label and the small FCC warning label centrally to the right of the main product rating label.