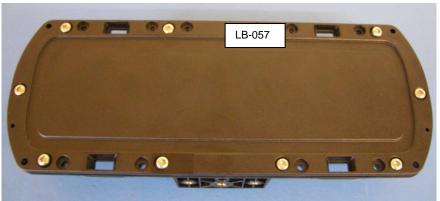

## APPLICATION OF LABELS TO THE AGD342 (FCC ID: WH3342100)

Product Rating Label - LB-223 attached

Serial number label is based on LB-041 see attached, with the relevant details entered via computer.

Warranty (anti-tamper) label – LB-057