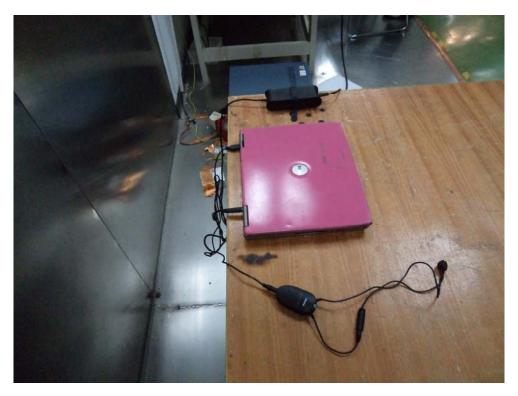

## **Conducted Emissions - Front View (PC Charging)**

Conducted Emissions - Side View (PC Charging)

**Below 1 GHz: Radiated Emissions - Front View (Adapter Charging)** 

**Below 1 GHz: Radiated Emissions - Rear View (Adapter Charging)** 