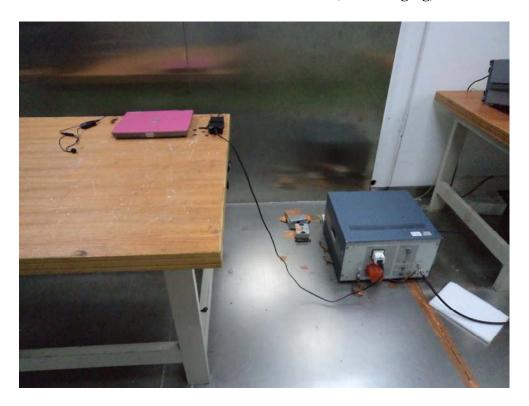

## **Conducted Emissions - Front View (PC Charging)**

Conducted Emissions - Side View (PC Charging)

**Below 1 GHz: Radiated Emissions - Front View (Adapter Charging)** 

**Below 1 GHz: Radiated Emissions - Rear View (Adapter Charging)** 