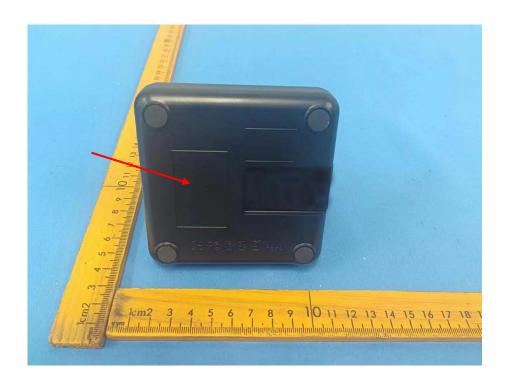

## **EXHIBITA-FCC ID LABEL AND LOCATION**

### **Base**

### **FCC ID Label**

# DASAN ELECTRON CO., LTD. MODEL : DW-810ST

**WIRELESS DECT HEADSET** 

INPUT: 100~240Vac 0.3Amax.

OUTPUT: 9Vdc 500mA

**HEADSET BATTERY: 3.7V 550mAh** 

**MADE IN KOREA** 

FCC ID: WF2DW-810ST



## **FCC ID Label Location Information**



## **Headset**

# **FCC ID Label**

DW-810ST / DASAN ELECTRON CO., LTD. / MADE IN KOREA

BATTERY : LI-PO 3.7V 550mAh / FCC ID : WF2DW-810ST ( )

# **FCC ID Label Location Information**



The label shown shall be permanently affixed at a conspicuous location on the device and be readily visible to the time purchase (Labeling requirements per 2.295)