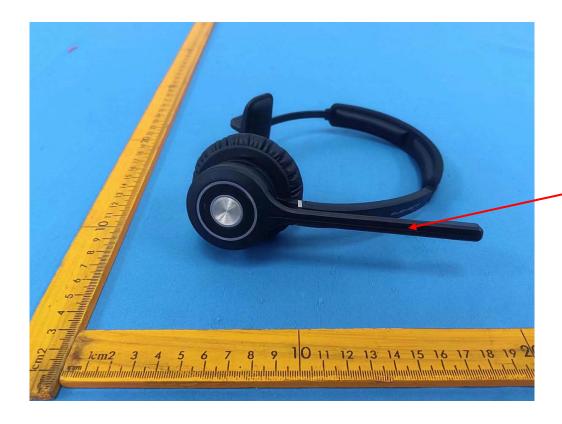

## **Headset**

# **FCC ID Label**

DW-810ST / DASAN ELECTRON CO., LTD. / MADE IN KOREA

BATTERY : LI-PO 3.7V 550mAh / FCC ID : WF2DW-810ST ( )

# **FCC ID Label Location Information**

The label shown shall be permanently affixed at a conspicuous location on the device and be readily visible to the time purchase (Labeling requirements per 2.295)