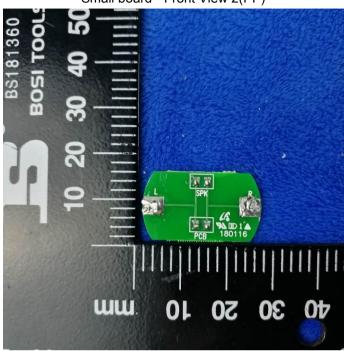

Small board - Front View 2(PP)

Small board - Rear View 2(PP)

| Test Report | 18070773-FCC-E |
|-------------|----------------|
| Page        | 9 of 10        |

Battery - Front View (PP)

Battery - Rear View (PP)