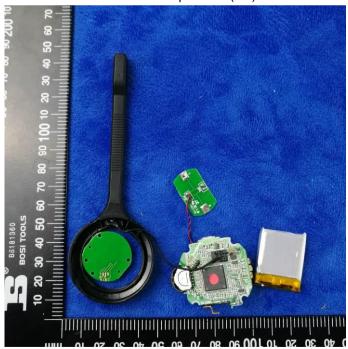

## **EUT Internal Photo**

Cover Off - Top View (PP)

Cover Off - Top View 2(PP)

| Test Report | 18070773-FCC-E |
|-------------|----------------|
| Page        | 6 of 10        |

Mainboard - Front View(PP)