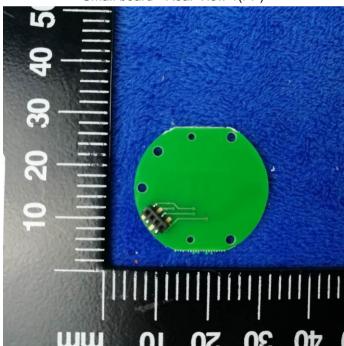

Mainboard - Rear View(PP)

| Test Report | 18070773-FCC-E |
|-------------|----------------|
| Page        | 7 of 10        |

Small board - Front View 1(PP)

Small board - Rear View 1(PP)

| Test Report | 18070773-FCC-E |
|-------------|----------------|
| Page        | 8 of 10        |