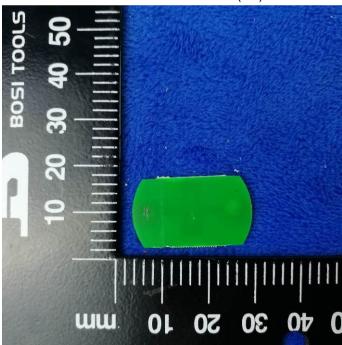

Small board - Front View 2(PP)

Small board - Rear View 2(PP)

| Test Report | 18070773-FCC-E |
|-------------|----------------|
| Page        | 9 of 10        |

Battery - Front View (PP)

Battery - Rear View (PP)