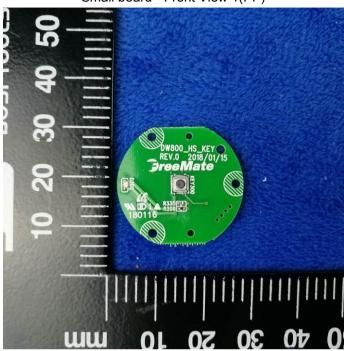

Mainboard - Rear View(PP)

| Test Report | 18070773-FCC-E |
|-------------|----------------|
| Page        | 7 of 10        |

Small board - Front View 1(PP)

Small board - Rear View 1(PP)

| Test Report | 18070773-FCC-E |
|-------------|----------------|
| Page        | 8 of 10        |