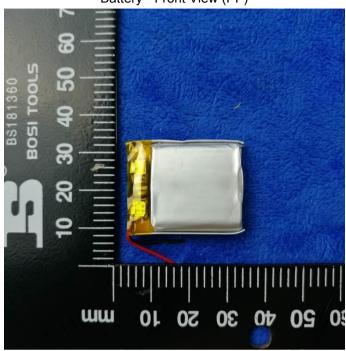

Small board - Front View 2(PP)

Small board - Rear View 2(PP)

| Test Report | 18070773-FCC-E |
|-------------|----------------|
| Page        | 9 of 10        |

Battery - Front View (PP)

Battery - Rear View (PP)