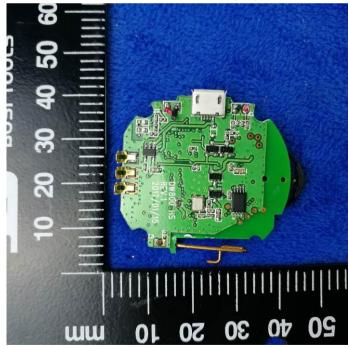

Mainboard - Rear View(PP)

| Test Report | 18070773-FCC-E |
|-------------|----------------|
| Page        | 7 of 10        |

Small board - Front View 1(PP)

Small board - Rear View 1(PP)

| Test Report | 18070773-FCC-E |
|-------------|----------------|
| Page        | 8 of 10        |