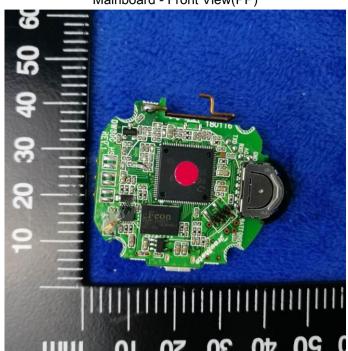

## **EUT Internal Photo**

Cover Off - Top View (PP)

Cover Off - Top View 2(PP)

| Test Report | 18070773-FCC-E |
|-------------|----------------|
| Page        | 6 of 10        |

Mainboard - Front View(PP)