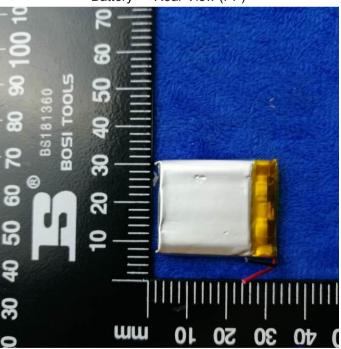

Small board - Front View 2(PP)

Small board - Rear View 2(PP)

| Test Report | 18070773-FCC-E |
|-------------|----------------|
| Page        | 9 of 10        |

Battery - Front View (PP)

Battery - Rear View (PP)