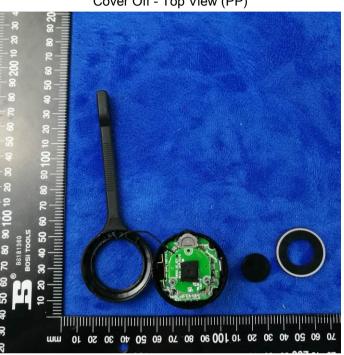

## **EUT Internal Photo**

Cover Off - Top View (PP)

Cover Off - Top View 2(PP)

| Test Report | 18070773-FCC-E |
|-------------|----------------|
| Page        | 6 of 10        |

Mainboard - Front View(PP)