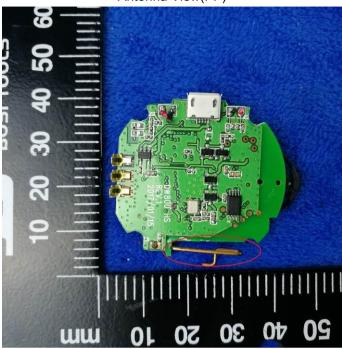

Top View 2(PP)





| Test Report | 18070773-FCC-E |
|-------------|----------------|
| Page        | 6 of 10        |

Mainboard - Front View(PP)



Mainboard - Rear View(PP)





| Test Report | 18070773-FCC-E |
|-------------|----------------|
| Page        | 7 of 10        |

Small board - Front View 1(PP)



Small board - Rear View 1(PP)





| Test Report | 18070773-FCC-E |
|-------------|----------------|
| Page        | 8 of 10        |

Small board - Front View 2(PP)



Small board - Rear View 2(PP)





| Test Report | 18070773-FCC-E |
|-------------|----------------|
| Page        | 9 of 10        |

Battery - Front View (PP)



Battery - Rear View (PP)





| Test Report | 18070773-FCC-E |
|-------------|----------------|
| Page        | 10 of 10       |

## Antenna View(PP)