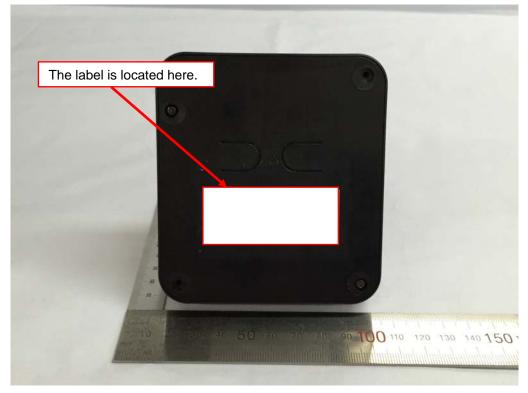

## Label location

The label shown above shall be permanently affixed at a conspicuous location on the device and be readily visible to the user at the time purchase.