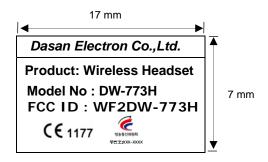

## Appendix4. Sample Label & Location

## **Label Information**

The following is a sample copy of the label that will be placed on the inside cabinet of the product. The FCC ID is marked in the product label with model No. The product label is made of plastic material and all information is indelibly printed on the label.