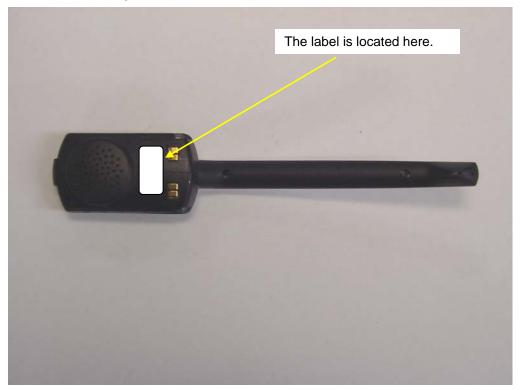

Label location

The label shown above shall be permanently affixed at a conspicuous location on the device and be readily visible to the user at the time purchase. The label is affixed with permanent adhesive to the enclosure and can not be readily detachable.