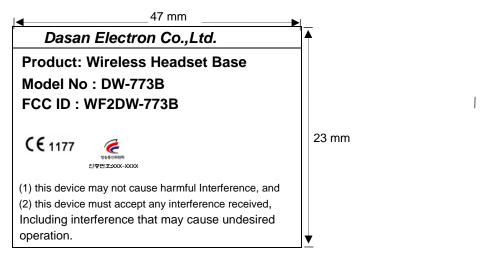

## **Label Information**

The following is a sample copy of the label that will be placed on the inside cabinet of the product. The FCC ID is marked in the product label with model No. The product label is made of plastic material and all information is indelibly printed on the label.