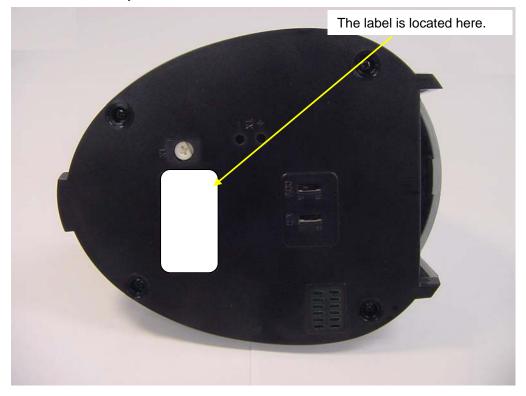

Label location

The label shown above shall be permanently affixed at a conspicuous location on the device and be readily visible to the user at the time purchase. The label is affixed with permanent adhesive to the enclosure and can not be readily detachable.