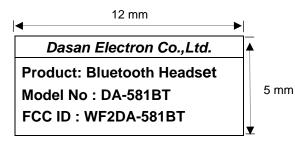

**FreeMate** 

Appendix 3. Sample Label & Location

Label Information

The following is a sample copy of the label that will be placed on sound volume control side of the product. The FCC ID is marked in the product label with model No. The product label is made of plastic material and below information is visible printed on the label.