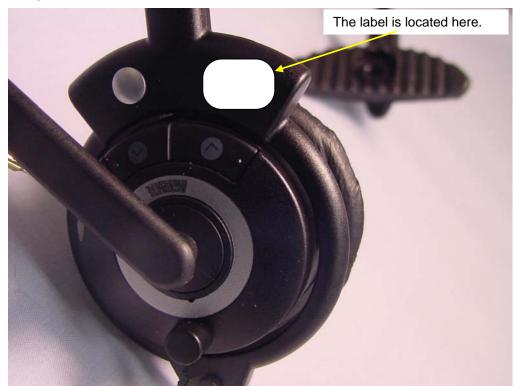

Because attached location label size of this product is better small. FCC Statement described in this label is written the user manual

Label location

The label shown above shall be permanently affixed at a conspicuous location on the device and be readily visible to the user at the time purchase. The label is affixed with permanent adhesive to the enclosure and can not be readily detachable.