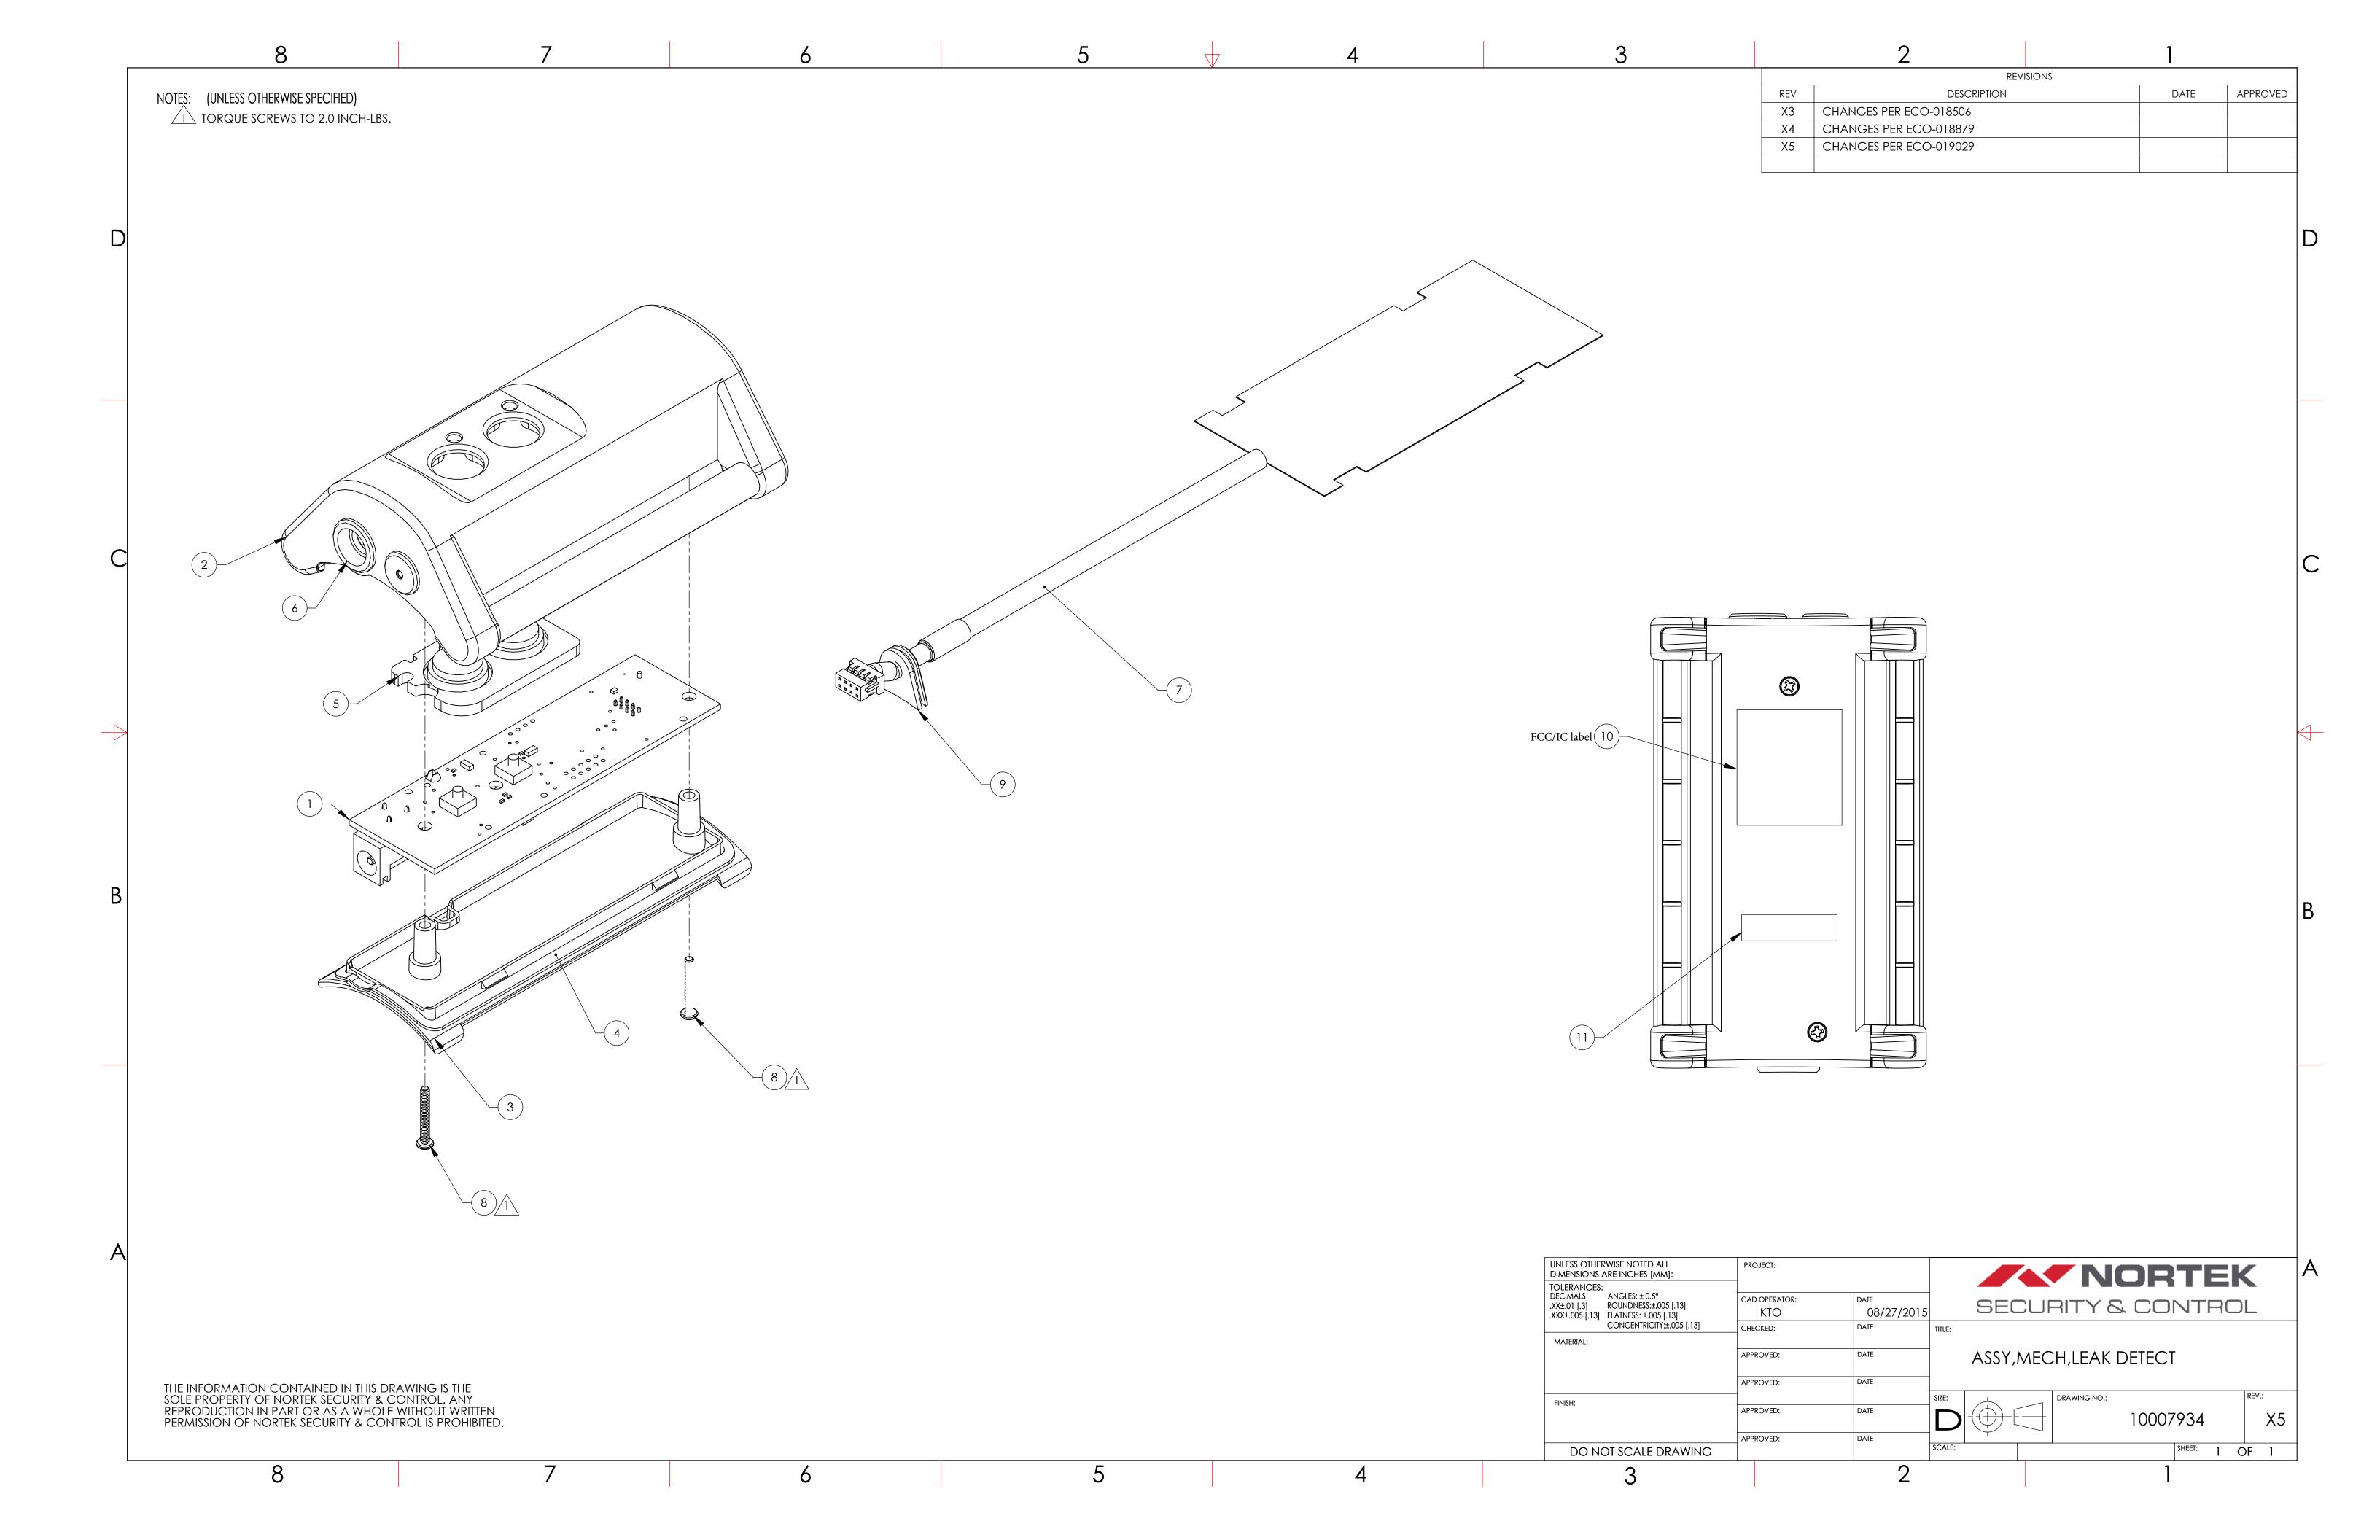

|   | 1                                                                                                                                                                                                                                                                                                                                 |                           |                                              | 2              |                                          |             | 3               |                                                                                            | 4                                       |      |
|---|-----------------------------------------------------------------------------------------------------------------------------------------------------------------------------------------------------------------------------------------------------------------------------------------------------------------------------------|---------------------------|----------------------------------------------|----------------|------------------------------------------|-------------|-----------------|--------------------------------------------------------------------------------------------|-----------------------------------------|------|
|   |                                                                                                                                                                                                                                                                                                                                   |                           |                                              |                | REVISIO1                                 | 12          | Г               |                                                                                            | I                                       |      |
|   | REV                                                                                                                                                                                                                                                                                                                               | DESCRIPTION               |                                              |                |                                          |             |                 | DATE                                                                                       | APPRO                                   |      |
| Α | Α                                                                                                                                                                                                                                                                                                                                 | PRODUCTION RELEASE        |                                              |                |                                          |             |                 | 11/04/2015                                                                                 | ECO-01                                  | 9029 |
|   | В                                                                                                                                                                                                                                                                                                                                 | REMOVED FCC LOGO          |                                              |                |                                          |             |                 | 05/25/2016                                                                                 | ECO-01                                  | 9973 |
| В | 1. MA <sup>-</sup><br>UL#                                                                                                                                                                                                                                                                                                         | TERIAL: FASS<br>MH20557 O | THERWISE SESON 2MIL HIS REQUIVALE #10008411. | GH GLC<br>ENT. |                                          |             | TER NTC         | /S333/BG50#  S2GIG MODEL: WL002-1 FCC ID: WDGAWL00 IC ID: 7794A-WL00  WAVE PLUS  ACTUAL SI | 021<br>21<br>Made in China<br>10000411B |      |
| D |                                                                                                                                                                                                                                                                                                                                   |                           | 1.10[27.9]                                   | FCC            | DEL: WL00Z<br>CID: WDQ-WL<br>D: 7794A-WL | -1<br>.00Z1 | F               | ₹ .06[1.5]                                                                                 |                                         |      |
| Е |                                                                                                                                                                                                                                                                                                                                   |                           |                                              |                |                                          |             |                 |                                                                                            |                                         |      |
|   | INLESS OTHERWISE SPECIFIED: OIMENSIONS ARE INCHES [mm]: URFACE FINISH: NOTED OLERANCES: LINEAR: .XX +/02 .XXX +/010 ANGULAR: +/5 DEG  DRAWN  CONFIDENTIAL STATEMENT: THIS DOCUMENT CONTAINS INFORMATION CONFIDENTIAL TO 2GIG TECHNOLOGIES AND MAY NOT BE COPIED IN WHOLE OR PART WITHOUT AUTHORIZATION OF 2GIG TECHNOLOGIES, INC. |                           |                                              |                |                                          |             |                 | \$2GIG                                                                                     |                                         |      |
| F |                                                                                                                                                                                                                                                                                                                                   | OBINSON                   | 10/04/15<br>DATE                             |                |                                          | TITLE:      | LABEL,          | , FCC, ID, WI                                                                              | LOOZ-1                                  |      |
|   |                                                                                                                                                                                                                                                                                                                                   |                           |                                              |                |                                          | DWG NO.     |                 | 10008411                                                                                   |                                         | В    |
|   |                                                                                                                                                                                                                                                                                                                                   |                           |                                              |                |                                          | DC          | ) NOT SCALE DR. | AWING SHEET 1 OF 1                                                                         |                                         |      |