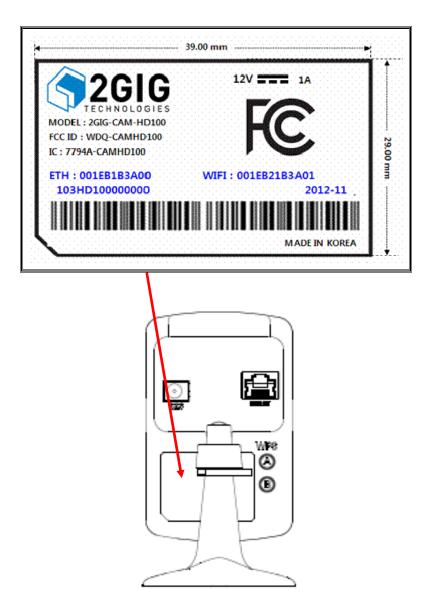

## FCC ID SAMPLE LABEL & LOCATION

## <u>LABELLING REQUIREMENTS</u> <u>PER §2.925</u>

The Label shown shall be permanently affixed at a conspicuous location on the device and be readily visible to the user at the time of purchase

- The FCC label shown is representative of the label that will appear on the radio when in production. Other information may also be included on this label.
- The device is so small that it is not practicable to place the statement specified under 15.19 statement request, the information required by this paragraph shall be placed in a prominent location in the user's manual.