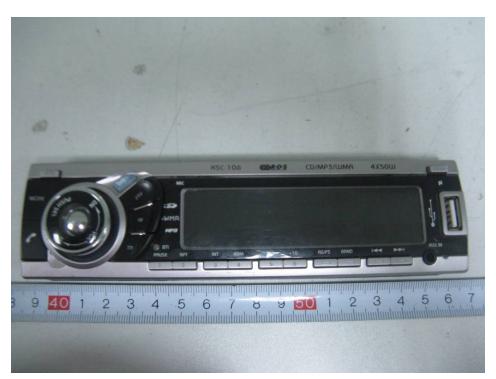

## 

**EUT-Control Face Board Top View** 

**EUT-Control Face Board Uncovered View** 