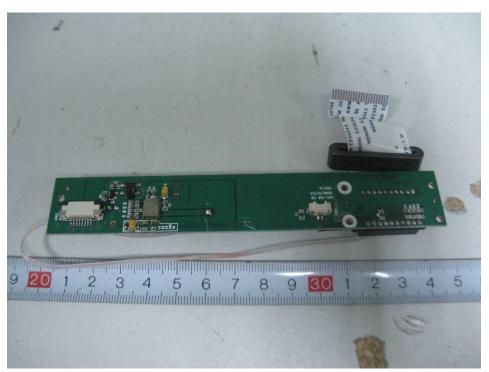

### EUT-Bluetooth Board Top Components View

**EUT-Bluetooth Board Bottom Components View** 