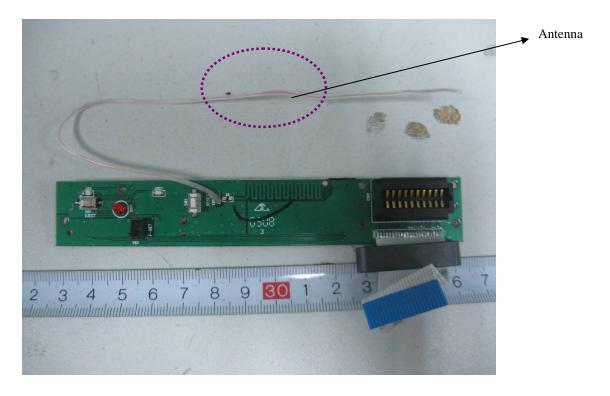

### EUT-Bluetooth Board Top Components View

**EUT-Bluetooth Board Bottom Components View** 