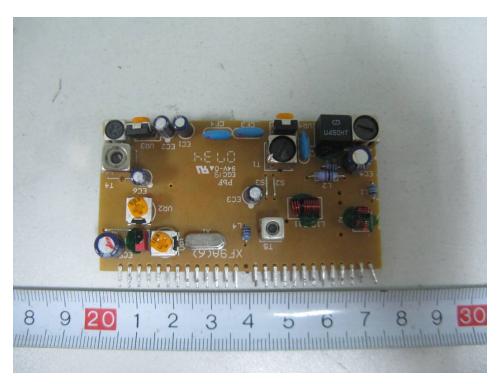

#### **EUT – Main Board Top Components View**

EUT – Main Board Bottom Components View