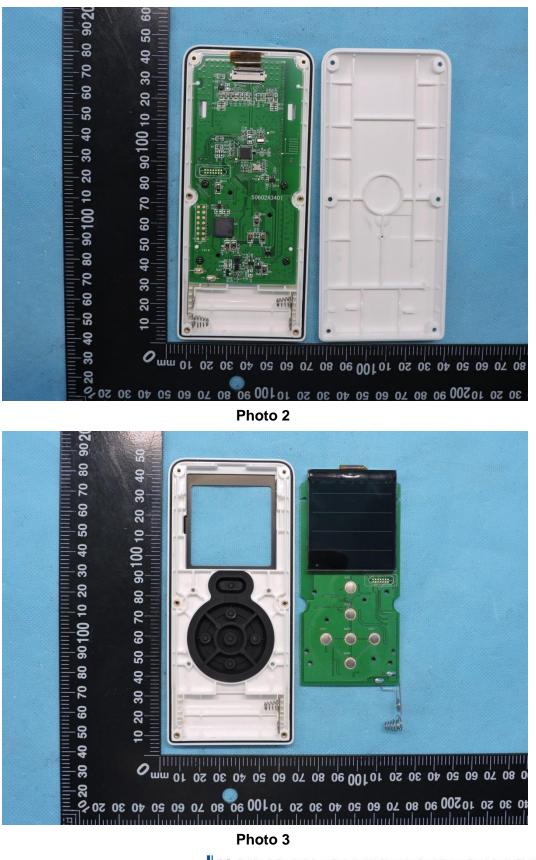

## **APPENDIX-PHOTOGRAPHS OF EUT CONSTRUCTIONAL DETAILS**

FCC ID:WCH99954230 Model Name:M800 Photo 1

Shenzhen STS Test Services Co., Ltd.

1/F., Building B, Zhuoke Science Park, No.190,Chongqing Road, Fuyong Street, Bao'an District, Shenzhen, Guangdong,China Tel: 0755-36886288 Fax: 0755-36886277 Http://www.stsapp.com E-mail: sts@stsapp.com