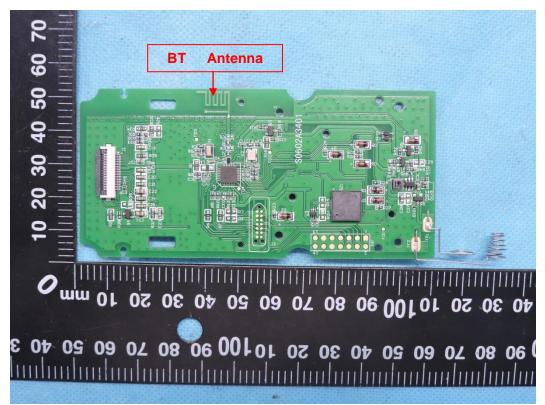

## **APPENDIX-PHOTOGRAPHS OF EUT CONSTRUCTIONAL DETAILS**

FCC ID:WCH99954230 Model Name:M800 Photo 1

Shenzhen STS Test Services Co., Ltd.

1/F., Building B, Zhuoke Science Park, No.190,Chongqing Road, Fuyong Street, Bao'an District, Shenzhen, Guangdong,China Tel: 0755-36886288 Fax: 0755-36886277 Http://www.stsapp.com E-mail: sts@stsapp.com