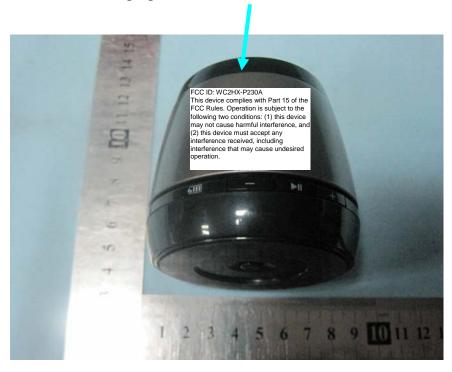

## **FCC Label**

This device complies with Part 15 of the FCC Rules. Operation is subject to the following two conditions:(1)this device may not cause harmful interference,and (2) this device must accept any interference received, including interference that may cause undesired operation.

Proposed Label Location on EUT EUT Back View/ proposed FCC Label Location