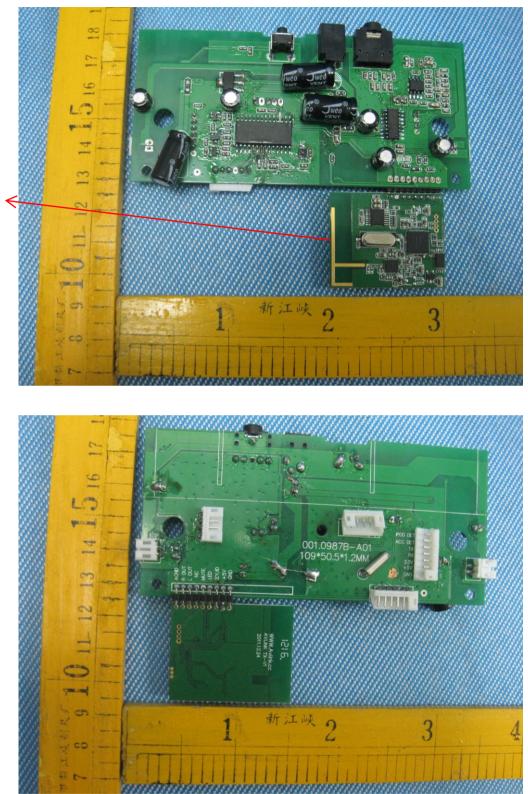

## 15.4 EUT – PCB1 View

The results shown in this test report refer only to the sample(s) tested, This Test report cannot be reproduced, except in full, without prior written permission of the Company. WALTEK SERVICES Reference No.: WT12074508-D-S-F