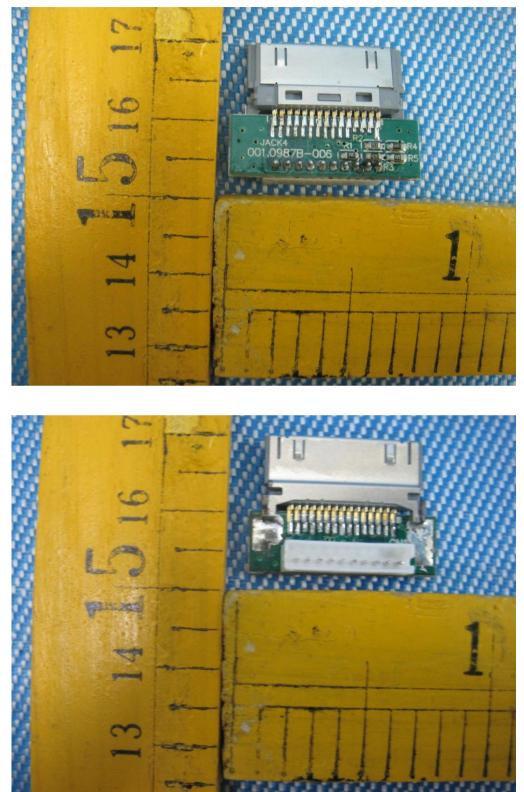

## 15.6 EUT – PCB3 View

The results shown in this test report refer only to the sample(s) tested, This Test report cannot be reproduced, except in full, without prior written permission of the Company. WALTEK SERVICES Reference No.: WT12074508-D-S-F