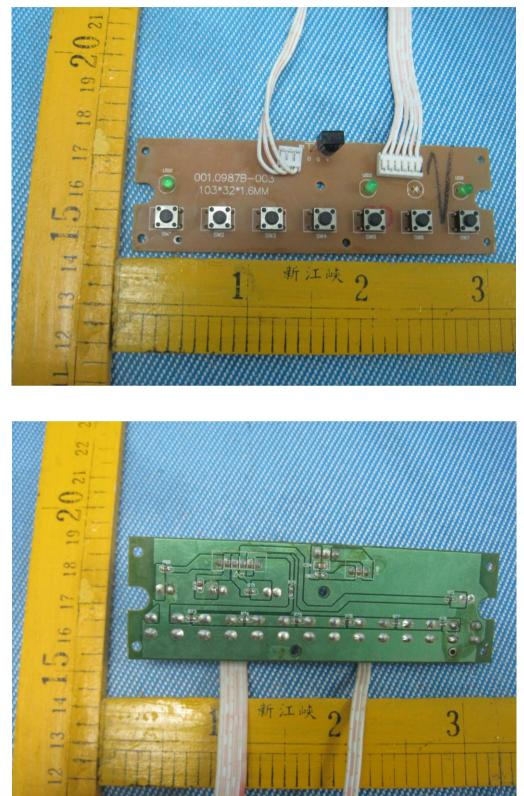

## 15.5 EUT – PCB2 View

The results shown in this test report refer only to the sample(s) tested, This Test report cannot be reproduced, except in full, without prior written permission of the Company. WALTEK SERVICES Reference No.: WT12074508-D-S-F