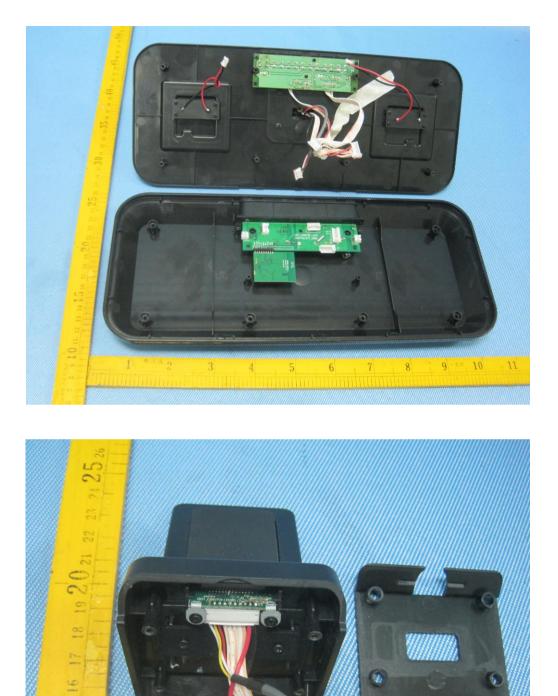

## 15.3 EUT- Open View

The results shown in this test report refer only to the sample(s) tested, This Test report cannot be reproduced, except in full, without prior written permission of the Company. WALTEK SERVICES Reference No.: WT12074508-D-S-F