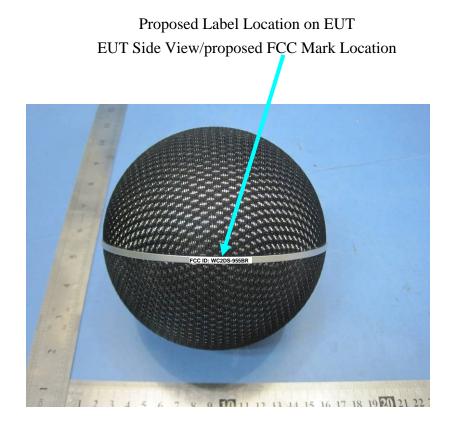

## 15 FCC Label

This device complies with Part 15 of the FCC Rules. Operation is subject to the following two conditions:(1)this device may not cause harmful interference, and (2) this device must accept any interference received, including interference that may cause undesired operation The Label must not be a stick-on paper. The Label on these products must be permanently affixed to the product and readily visible at the time of purchase and must last the expected lifetime of the equipment not be readily detachable.