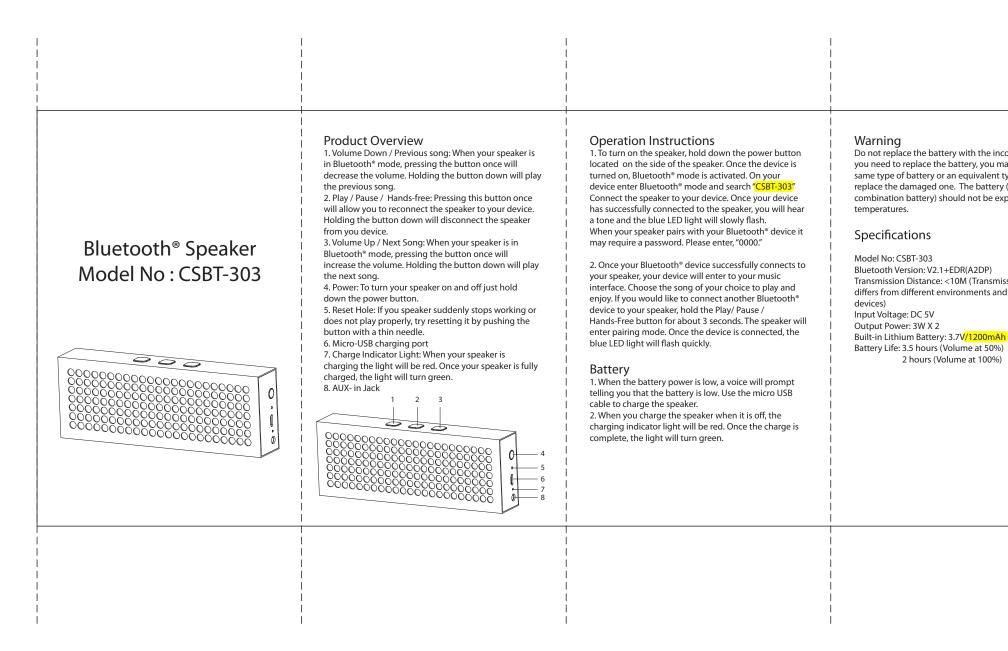

## SIZE : 70 x 110MM

Do not replace the battery with the incorrect battery. If you need to replace the battery, you may only use the same type of battery or an equivalent type of battery to replace the damaged one. The battery (battery pack or combination battery) should not be exposed to high

Transmission Distance: <10M (Transmission distance differs from different environments and Bluetooth®

2 hours (Volume at 100%)