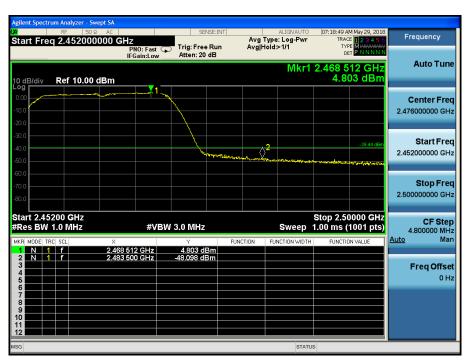

(Directional Gain)-2.68(cable loss)=-59.4dbm 2412MHz by 802.11b:



#### 2462MHz by 802.11b:





# 2412MHz by 802.11g:



#### 2462MHz by 802.11g:





# 2412MHz by 802.11n20:



### 2462MHz by 802.11n20:





# 2422MHz by 802.11n40:



### 2452MHz by 802.11n40:





# 2412MHz by 802.11ac20:



#### 2462MHz by 802.11ac20:





# 2422MHz by 802.11ac40:



### 2452MHz by 802.11ac40:





# 2412MHz by 802.11ax20:



#### 2462MHz by 802.11ax20:





# 2422MHz by 802.11ax40:



### 2452MHz by 802.11ax40:





# PK-Ant 0+1+2+3 with Beam-forming:

Band I PK Limit=74 dBuV/m-95.2-10lg4(4tx)-9.5(Directional Gain)-2.68(cable loss)=-39.4dbm 2412MHz by 802.11b:



#### 2462MHz by 802.11b:





# 2412MHz by 802.11g:



#### 2462MHz by 802.11g:





# 2412MHz by 802.11n20:



### 2462MHz by 802.11n20:





# 2422MHz by 802.11n40:



#### 2452MHz by 802.11n40:





# 2412MHz by 802.11ac20:



#### 2462MHz by 802.11ac20:





# 2422MHz by 802.11ac40:



### 2452MHz by 802.11ac40:





# 2412MHz by 802.11ax20:



#### 2462MHz by 802.11ax20:





# 2422MHz by 802.11ax40:



### 2452MHz by 802.11ax40:



The End