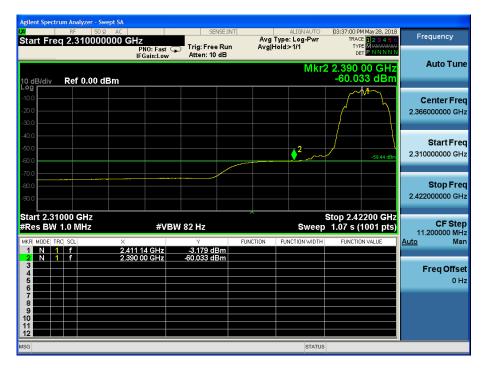

# 2422MHz by 802.11ax40:



### 2452MHz by 802.11ax40:





#### PK-Ant 0+1+2+3 with CDD:

Band I PK Limit=54 dBuV/m-95.2-10lg4(4tx)-9.5(Directional Gain)-2.68(cable loss)=-39.4dbm 2412MHz by 802.11b:



#### 2462MHz by 802.11b:





# 2412MHz by 802.11g:



#### 2462MHz by 802.11g:





# 2412MHz by 802.11n20:



#### 2462MHz by 802.11n20:





# 2422MHz by 802.11n40:



### 2452MHz by 802.11n40:





# 2412MHz by 802.11ac20:



### 2462MHz by 802.11ac20:





# 2422MHz by 802.11ac40:



### 2452MHz by 802.11ac40:





# 2412MHz by 802.11ax20:



### 2462MHz by 802.11ax20:





# 2422MHz by 802.11ax40:



### 2452MHz by 802.11ax40:





# AV-Ant 0+1+2+3 with Beam-forming:

Band I AV Limit=54 dBuV/m-95.2-10lg4(4tx)-9.5(Directional Gain)-2.68(cable loss)=-59.4dbm 2412MHz by 802.11b:



#### 2462MHz by 802.11b:





# 2412MHz by 802.11g:



#### 2462MHz by 802.11g:





# 2412MHz by 802.11n20:



### 2462MHz by 802.11n20:





# 2422MHz by 802.11n40:



### 2452MHz by 802.11n40:





# 2412MHz by 802.11ac20:



#### 2462MHz by 802.11ac20:





# 2422MHz by 802.11ac40:



### 2452MHz by 802.11ac40:





# 2412MHz by 802.11ax20:



#### 2462MHz by 802.11ax20:





# 2422MHz by 802.11ax40:



### 2452MHz by 802.11ax40:





# PK-Ant 0+1+2+3 with Beam-forming:

Band I PK Limit=74 dBuV/m-95.2-10lg4(4tx)-9.5(Directional Gain)-2.68(cable loss)=-39.4dbm 2412MHz by 802.11b:



#### 2462MHz by 802.11b:





# 2412MHz by 802.11g:



#### 2462MHz by 802.11g:





# 2412MHz by 802.11n20:



### 2462MHz by 802.11n20:





# 2422MHz by 802.11n40:



#### 2452MHz by 802.11n40:





# 2