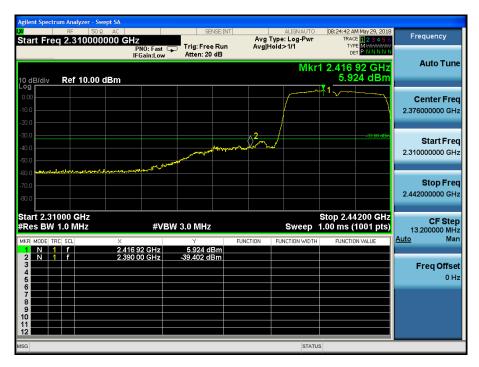

loss) =-53dbm 2412MHz by 802.11b:$ 



#### 2462MHz by 802.11b:





# 2412MHz by 802.11g:



### 2462MHz by 802.11g:





# 2412MHz by 802.11n20:



#### 2462MHz by 802.11n20:





# 2422MHz by 802.11n40:



#### 2452MHz by 802.11n40:





# 2412MHz by 802.11ac20:



#### 2462MHz by 802.11ac20:





# 2422MHz by 802.11ac40:



### 2452MHz by 802.11ac40:





# 2412MHz by 802.11ax20:



### 2462MHz by 802.11ax20:





# 2422MHz by 802.11ax40:



### 2452MHz by 802.11ax40:





# PK-Ant 0+1 with Beam-forming:

Band I PK Limit=74 dBuV/m-95.2-10lg2 (2tx) -6.5 (Directional Gain) -1.6 (cable loss) =-33dbm 2412MHz by 802.11b:



#### 2462MHz by 802.11b:





# 2412MHz by 802.11g:



#### 2462MHz by 802.11g:





# 2412MHz by 802.11n20:



#### 2462MHz by 802.11n20:





# 2422MHz by 802.11n40:



#### 2452MHz by 802.11n40:





# 2412MHz by 802.11ac20:



#### 2462MHz by 802.11ac20:





# 2422MHz by 802.11ac40:



### 2452MHz by 802.11ac40:





# 2412MHz by 802.11ax20:



#### 2462MHz by 802.11ax20:





# 2422MHz by 802.11ax40:



### 2452MHz by 802.11ax40:





#### AV-Ant 0+1+2+3 with CDD:

Band I AV Limit=54 dBuV/m-95.2-10lg4(4tx)-9.5(Directional Gain)-2.68(cable loss)=-59.4dbm 2412MHz by 802.11b:



#### 2462MHz by 802.11b:





# 2412MHz by 802.11g:



#### 2462MHz by 802.11g:





# 2412MHz by 802.11n20:



### 2462MHz by 802.11n20:





# 2422MHz by 802.11n40:



#### 2452MHz by 802.11n40:





# 2412MHz by 802.11ac20:



#### 2462MHz by 802.11ac20:





# 2422MHz by 802.11ac40:



### 2452MHz by 802.11ac40:





# 2412MHz by 802.11ax20:



#### 2462MHz by 802.11ax20: