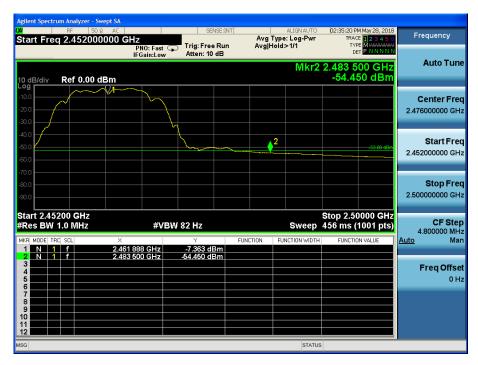

#### AV-Ant 0+1 with CDD:

Band I AV Limit=54 dBuV/m-95.2-10lg2 (2tx) -3.5 (Directional Gain) -1.6 (cable loss) =-53dbm 2412MHz by 802.11b:



# 2462MHz by 802.11b:





# 2412MHz by 802.11g:



#### 2462MHz by 802.11g:





# 2412MHz by 802.11n20:



#### 2462MHz by 802.11n20:





# 2422MHz by 802.11n40:



#### 2452MHz by 802.11n40:





# 2412MHz by 802.11ac20:



#### 2462MHz by 802.11ac20:





# 2422MHz by 802.11ac40:



### 2452MHz by 802.11ac40:





# 2412MHz by 802.11ax20:



#### 2462MHz by 802.11ax20:





# 2422MHz by 802.11ax40:



### 2452MHz by 802.11ax40:





#### PK-Ant 0+1 with CDD:

Band I PK Limit=74 dBuV/m-95.2-10lg2 (2tx) -6.5 (Directional Gain) -1.6 (cable loss) =-33dbm 2412MHz by 802.11b:



#### 2462MHz by 802.11b:





# 2412MHz by 802.11g:



#### 2462MHz by 802.11g:





# 2412MHz by 802.11n20:



#### 2462MHz by 802.11n20:





# 2422MHz by 802.11n40:



#### 2452MHz by 802.11n40:





# 2412MHz by 802.11ac20:



#### 24