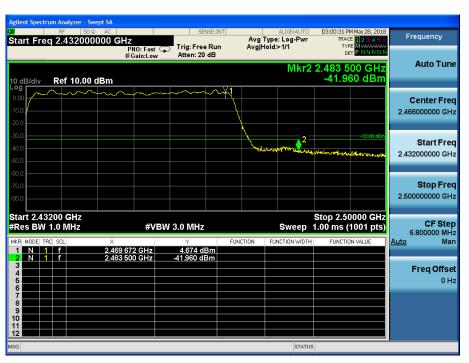

# 2462MHz by 802.11ac20:





# 2422MHz by 802.11ac40:



### 2452MHz by 802.11ac40:





# 2412MHz by 802.11ax20:



### 2462MHz by 802.11ax20:





# 2422MHz by 802.11ax40:



### 2452MHz by 802.11ax40:





# PK-Ant 0+1 with Beam-forming:

Band I PK Limit=74 dBuV/m-95.2-10lg2 (2tx) -6.5 (Directional Gain) -1.6 (cable loss) =-33dbm 2412MHz by 802.11b:



#### 2462MHz by 802.11b:





# 2412MHz by 802.11g:



#### 2462MHz by 802.11g:





# 2412MHz by 802.11n20:



#### 2462MHz by 802.11n20:





# 2422MHz by 802.11n40:



#### 2452MHz by 802.11n40:





# 2412MHz by 802.11ac20:



#### 2462MHz by 802.11ac20:





# 2422MHz by 802.11ac40:



### 2452MHz by 802.11ac40:





# 2412MHz by 802.11ax20:



#### 2462MHz by 802.11ax20:





# 2422MHz by 802.11ax40:



### 2452MHz by 802.11ax40:





#### AV-Ant 0+1+2+3 with CDD:

Band I AV Limit=54 dBuV/m-95.2-10lg4(4tx)-9.5(Directional Gain)-2.68(cable loss)=-59.4dbm 2412MHz by 802.11b:



#### 2462MHz by 802.11b:





# 2412MHz by 802.11g:



#### 2462MHz by 802.11g:





# 2412MHz by 802.11n20:



### 2462MHz by 802.11n20:





# 2422MHz by 802.11n40:



#### 2452MHz by 802.11n40:





# 2412MHz by 802.11ac20:



#### 2462MHz by 802.11ac20:





# 2422MHz by 802.11ac40:



### 2452MHz by 802.11ac40:





# 2412MHz by 802.11ax20:



#### 2462MHz by 802.11ax20:





# 2422MHz by 802.11ax40:



### 2452MHz by 802.11ax40:





#### PK-Ant 0+1+2+3 with CDD:

Band I PK Limit=54 dBuV/m-95.2-10lg4(4tx)-9.5(Directional Gain)-2.68(cable loss)=-39.4dbm 2412MHz by 802.11b:



#### 2462MHz by 802.11b:





# 2412MHz by 802.11g:



#### 2462