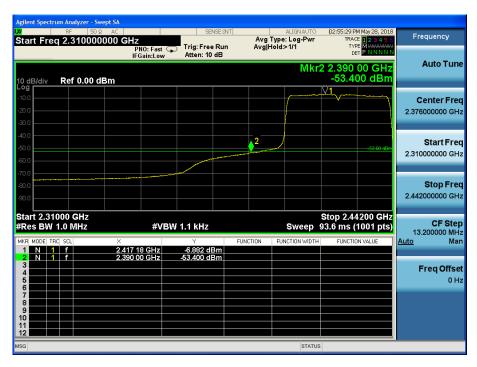

#### AV-Ant 0+1 with CDD:

Band I AV Limit=54 dBuV/m-95.2-10lg2 (2tx) -3.5 (Directional Gain) -1.6 (cable loss) =-53dbm 2412MHz by 802.11b:



# 2462MHz by 802.11b:





# 2412MHz by 802.11g:



#### 2462MHz by 802.11g:





# 2412MHz by 802.11n20:



#### 2462MHz by 802.11n20:





# 2422MHz by 802.11n40:



#### 2452MHz by 802.11n40:





# 2412MHz by 802.11ac20:



#### 2462MHz by 802.11ac20:





# 2422MHz by 802.11ac40:



### 2452MHz by 802.11ac40:





# 2412MHz by 802.11ax20:



#### 2462MHz by 802.11ax20:





# 2422MHz by 802.11ax40:



### 2452MHz by 802.11ax40:





#### PK-Ant 0+1 with CDD:

Band I PK Limit=74 dBuV/m-95.2-10lg2 (2tx) -6.5 (Directional Gain) -1.6 (cable loss) =-33dbm 2412MHz by 802.11b:



#### 2462MHz by 802.11b:





# 2412MHz by 802.11g:



#### 2462MHz by 802.11g:





# 2412MHz by 802.11n20:



#### 2462MHz by 802.11n20:





# 2422MHz by 802.11n40:



#### 2452MHz by 802.11n40:





# 2412MHz by 802.11ac20:



#### 2462MHz by 802.11ac20:





# 2422MHz by 802.11ac40:



### 2452MHz by 802.11ac40:





# 2412MHz by 802.11ax20:



#### 2462MHz by 802.11ax20:





# 2422MHz by 802.11ax40:



### 2452MHz by 802.11ax40:





# AV-Ant 0+1 with Beam-forming:

Band I AV Limit= $54 \,