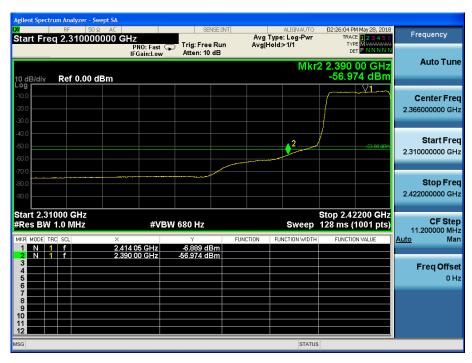

#### AV-Ant 0+1 with CDD:

Band I AV Limit=54 dBuV/m-95.2-10lg2 (2tx) -3.5 (Directional Gain) -1.6 (cable loss) =-53dbm 2412MHz by 802.11b: