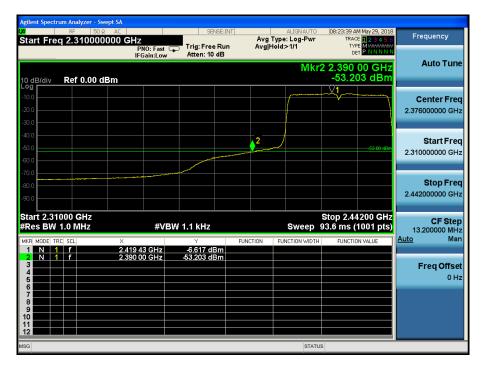

Hz by 802.11b:



#### 2462MHz by 802.11b:





# 2412MHz by 802.11g:



#### 2462MHz by 802.11g:





# 2412MHz by 802.11n20:



#### 2462MHz by 802.11n20:





# 2422MHz by 802.11n40:



#### 2452MHz by 802.11n40:





# 2412MHz by 802.11ac20:



#### 2462MHz by 802.11ac20:





# 2422MHz by 802.11ac40:



### 2452MHz by 802.11ac40:





# 2412MHz by 802.11ax20:



#### 2462MHz by 802.11ax20:





# 2422MHz by 802.11ax40:



### 2452MHz by 802.11ax40:





# AV-Ant 0+1 with Beam-forming:

Band I AV Limit= $54 \, dBuV/m$ -95.2- $10lg2 \, (2tx) -6.5 \, (Directional Gain) -1.6 \, (cable loss) =-53dbm 2412MHz by 802.11b:$ 



#### 2462MHz by 802.11b:





# 2412MHz by 802.11g:



### 2462MHz by 802.11g:





# 2412MHz by 802.11n20:



#### 2462MHz by 802.11n20:





# 2422MHz by 802.11n40:



#### 2452MHz by 802.11n40:





# 2412MHz by 802.11ac20:



#### 2462MHz by 802.11ac20:





# 2422MHz by 802.11ac40:



### 2452MHz by 802.11ac40:





# 2412MHz by 802.11ax20:



### 2462MHz by 802.11ax20:





# 2422MHz by 802.11ax40:



### 2452MHz by 802.11ax40:





# PK-Ant 0+1 with Beam-forming:

Band I PK Limit=74 dBuV/m-95.2-10lg2 (2tx) -6.5 (Directional Gain) -1.6 (cable loss) =-33dbm 2412MHz by 802.11b:



#### 2462MHz by 802.11b:





# 2412MHz by 802.11g:



#### 2462MHz by 802.11g:





# 2412MHz by 802.11n20:



#### 2462MHz by 802.11n20:





# 2422MHz by 802.11n40:



#### 2452MHz by 802.11n40:





# 2412MHz by 802.11ac20:



#### 2462MHz by 802.11ac20:





# 2422MHz by 802.11ac40:



### 2452MHz by 802.11ac40:





# 2412MHz by 802.11ax20:



#### 2462MHz by 802.11ax