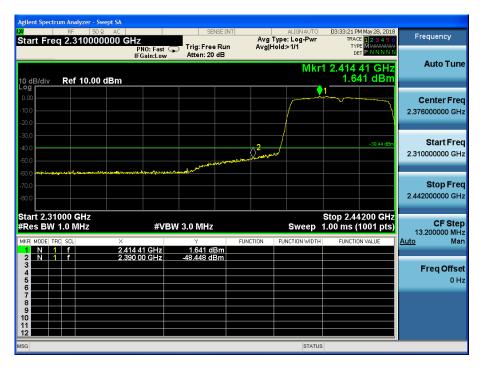

loss)=-59.4dbm 2412MHz by 802.11b:



#### 2462MHz by 802.11b:





# 2412MHz by 802.11g:



#### 2462MHz by 802.11g:





# 2412MHz by 802.11n20:



### 2462MHz by 802.11n20:





# 2422MHz by 802.11n40:



### 2452MHz by 802.11n40:





# 2412MHz by 802.11ac20:



#### 2462MHz by 802.11ac20:





# 2422MHz by 802.11ac40:



### 2452MHz by 802.11ac40:





# 2412MHz by 802.11ax20:



#### 2462MHz by 802.11ax20:





# 2422MHz by 802.11ax40:



### 2452MHz by 802.11ax40:





# PK-Ant 0+1+2+3 with Beam-forming:

Band I PK Limit=74 dBuV/m-95.2-10lg4(4tx)-9.5(Directional Gain)-2.68(cable loss)=-39.4dbm 2412MHz by 802.11b:



#### 2462MHz by 802.11b:





# 2412MHz by 802.11g:



#### 2462MHz by 802.11g:





# 2412MHz by 802.11n20:



### 2462MHz by 802.11n20:





# 2422MHz by 802.11n40:



#### 2452MHz by 802.11n40:





# 2412MHz by 802.11ac20:



#### 2462MHz by 802.11ac20:





# 2422MHz by 802.11ac40:



### 2452MHz by 802.11ac40:





# 2412MHz by 802.11ax20:



#### 2462MHz by 802.11ax20:





# 2422MHz by 802.11ax40:



### 2452MHz by 802.11ax40:



The End