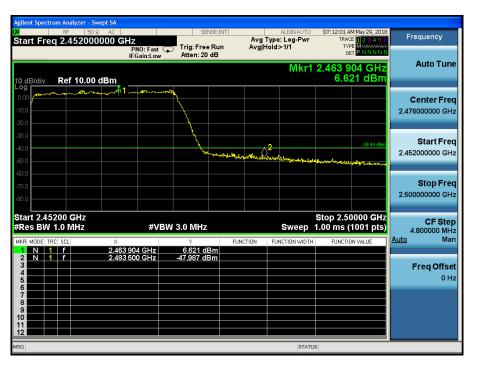

#### 2452MHz by 802.11n40:





# 2412MHz by 802.11ac20:



#### 2462MHz by 802.11ac20:





# 2422MHz by 802.11ac40:



### 2452MHz by 802.11ac40:





# 2412MHz by 802.11ax20:



#### 2462MHz by 802.11ax20:





# 2422MHz by 802.11ax40:



### 2452MHz by 802.11ax40:





#### PK-Ant 0+1+2+3 with CDD:

Band I PK Limit=54 dBuV/m-95.2-10lg4(4tx)-9.5(Directional Gain)-2.68(cable loss)=-39.4dbm 2412MHz by 802.11b:



#### 2462MHz by 802.11b:





# 2412MHz by 802.11g:



#### 2462MHz by 802.11g:





# 2412MHz by 802.11n20:



#### 2462MHz by 802.11n20:





# 2422MHz by 802.11n40:



### 2452MHz by 802.11n40:





# 2412MHz by 802.11ac20:



### 2462MHz by 802.11ac20:





# 2422MHz by 802.11ac40:



### 2452MHz by 802.11ac40:





# 2412MHz by 802.11ax20:



### 2462MHz by 802.11ax20:





# 2422MHz by 802.11ax40:



### 2452MHz by 802.11ax40:





# AV-Ant 0+1+2+3 with Beam-forming:

Band I AV Limit=54 dBuV/m-95.2-10lg4(4tx)-9.5(Directional Gain)-2.68(cable loss)=-59.4dbm 2412MHz by 802.11b:



#### 2462MHz by 802.11b:





# 2412MHz by 802.11g:



#### 2462MHz by 802.11g:





# 2412MHz by 802.11n20:



### 2462MHz by 802.11n20:





# 2422MHz by 802.11n40:



### 2452MHz by 802.11n40:





# 2412MHz by 802.11ac20:



#### 2462MHz by 802.11ac20:





# 2422MHz by 802.11ac40:



### 2452MHz by 802.11ac40:





# 2412MHz by 802.11ax20:



#### 2462MHz by 802.11ax20:





# 2422MHz by 802.11ax40:



### 2452MHz by 802.11ax40:





# PK-Ant 0+1+2+3 with Beam-forming:

Band I PK Limit=74 dBuV/m-95.2-10lg4(4tx)-9.5(Directional Gain)-2.68(cable loss)=-39.4dbm 2412MHz by 802.1