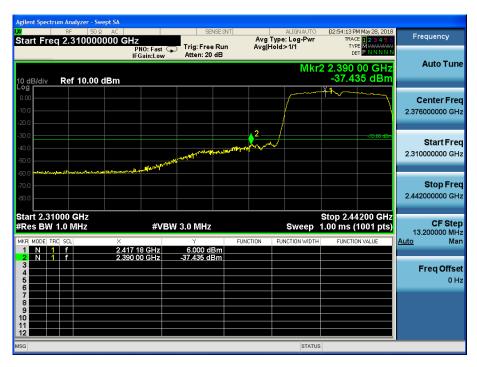

# 2412MHz by 802.11n20:



#### 2462MHz by 802.11n20:





# 2422MHz by 802.11n40:



#### 2452MHz by 802.11n40:





# 2412MHz by 802.11ac20:



#### 2462MHz by 802.11ac20:





# 2422MHz by 802.11ac40:



### 2452MHz by 802.11ac40:





# 2412MHz by 802.11ax20:



### 2462MHz by 802.11ax20:





# 2422MHz by 802.11ax40:



### 2452MHz by 802.11ax40:





# PK-Ant 0+1 with Beam-forming:

Band I PK Limit=74 dBuV/m-95.2-10lg2 (2tx) -6.5 (Directional Gain) -1.6 (cable loss) =-33dbm 2412MHz by 802.11b:



#### 2462MHz by 802.11b:





# 2412MHz by 802.11g:



#### 2462MHz by 802.11g:





# 2412MHz by 802.11n20:



#### 2462MHz by 802.11n20:





# 2422MHz by 802.11n40:



#### 2452MHz by 802.11n40:





# 2412MHz by 802.11ac20:



#### 2462MHz by 802.11ac20:





# 2422MHz by 802.11ac40:



### 2452MHz by 802.11ac40:





# 2412MHz by 802.11ax20:



#### 2462MHz by 802.11ax20:





# 2422MHz by 802.11ax40:



### 2452MHz by 802.11ax40:





#### AV-Ant 0+1+2+3 with CDD:

Band I AV Limit=54 dBuV/m-95.2-10lg4(4tx)-9.5(Directional Gain)-2.68(cable loss)=-59.4dbm 2412MHz by 802.11b:



#### 2462MHz by 802.11b:





# 2412MHz by 802.11g:



#### 2462MHz by 802.11g:





# 2412MHz by 802.11n20:



### 2462MHz by 802.11n20:





# 2422MHz by 802.11n40:



#### 2452MHz by 802.11n40:





# 2412MHz by 802.11ac20:



#### 2462MHz by 802.11ac20:





# 2422MHz by 802.11ac40:



### 2452MHz by 802.11ac40:





# 2412MHz by 802.11ax20:



#### 2462MHz by 802.11ax20:





# 2422MHz by 802.11ax40:



### 2452MHz by 802.11ax40:





#### PK-Ant 0+1+2+3 with CDD:

Band I PK Limit=54 dBuV/m-