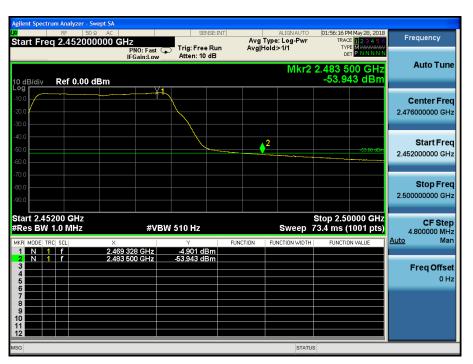

#### AV-Ant 0+1 with CDD:

Band I AV Limit=54 dBuV/m-95.2-10lg2 (2tx) -3.5 (Directional Gain) -1.6 (cable loss) =-53dbm 2412MHz by 802.11b:



# 2462MHz by 802.11b:





# 2412MHz by 802.11g:



#### 2462MHz by 802.11g:





# 2412MHz by 802.11n20:



#### 2462MHz by 802.11n20:





# 2422MHz by 802.11n40:



#### 2452MHz by 802.11n40:





# 2412MHz by 802.11ac20:



#### 2462MHz by 802.11ac20:





# 2422MHz by 802.11ac40:



### 2452MHz by 802.11ac40:





# 2412MHz by 802.11ax20:



#### 2462MHz by 802.11ax20:





# 2422MHz by 802.11ax40:



### 2452MHz by 802.11ax40:





#### PK-Ant 0+1 with CDD:

Band I PK Limit=74 dBuV/m-95.2-10lg2 (2tx) -6.5 (Directional Gain) -1.6 (cable loss) =-33dbm 2412MHz by 802.11b:



#### 2462MHz by 802.11b:





# 2412MHz by 802.11g:



#### 2462MHz by 802.11g:





# 2412MHz by 802.11n20:



#### 2462MHz by 802.11n20:





# 2422MHz by 802.11n40:



#### 2452MHz by 802.11n40:





# 2412MHz by 802.11ac20:



#### 2462MHz by 802.11ac20:





# 2422MHz by 802.11ac40:



### 2452MHz by 802.11ac40:





# 2412MHz by 802.11ax20:



#### 2462MHz by 802.11ax20:





# 2422MHz by 802.11ax40:



### 2452MHz by 802.11ax40:





# AV-Ant 0+1 with Beam-form