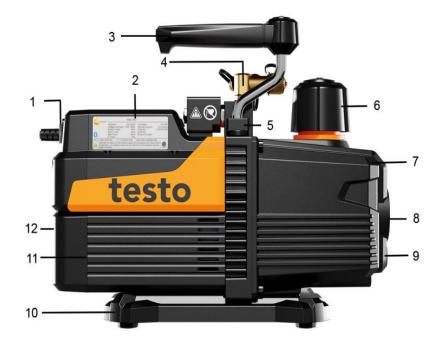

| Max Power:<br>IP Class:      | 950 W<br>IP20                    | Production da               | ate:                                |
| FCC ID: WAF-0                                                                                                                                                             | 564565301 IC:                | 6127B-0564565301                 | CAN ICES-3 (A               | )/NMB-3(A)                          |
| CAUTION - To reduce the risk of electric shock, do not expose to rain. Store indoors<br>ATTENTION - Pour réduire le risque de choc électrique, ne pas exposer à la pluie. |                              |                                  |                             |                                     |