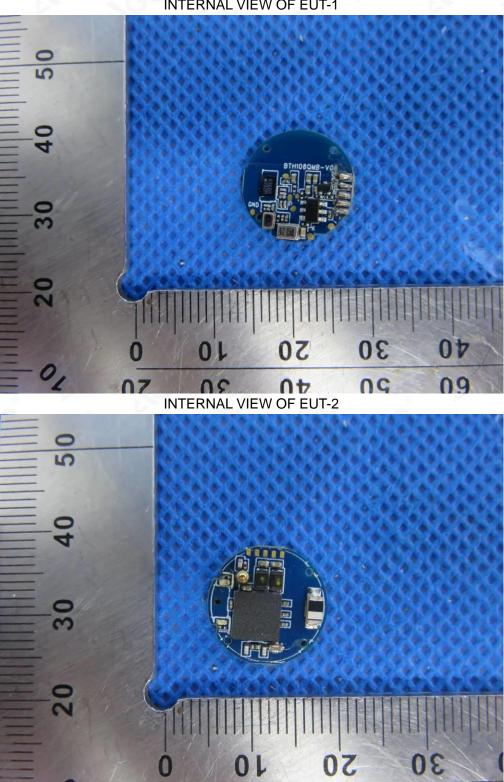

### **INTERNAL VIEW OF EUT-1**

Report No.: AGC03061190604FE02 Page 44 of 60

Report No.: AGC03061190604FE02 Page 58 of 60

INTERNAL VIEW OF EUT-1

Report No.: AGC03061190604FE02 Page 59 of 60