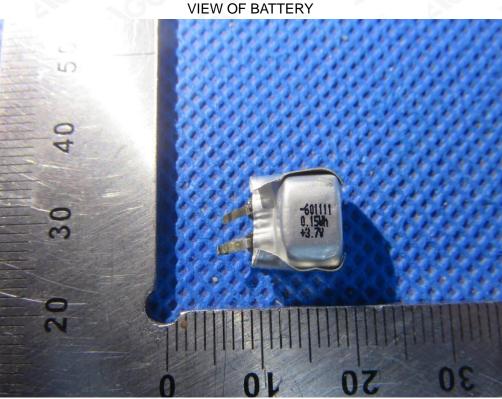

### VIEW OF BATTERY

Report No.: AGC03061190604FE02 Page 54 of 60

**INTERNAL VIEW OF EUT-1** 

Report No.: AGC03061190604FE02 Page 55 of 60