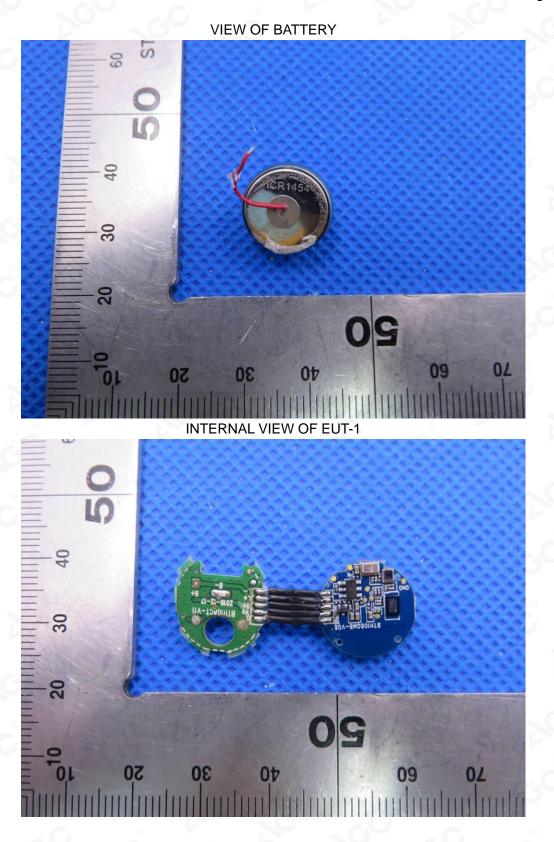

### VIEW OF BATTERY

Report No.: AGC03061190604FE02 Page 54 of 60

**INTERNAL VIEW OF EUT-1** 

Report No.: AGC03061190604FE02 Page 55 of 60