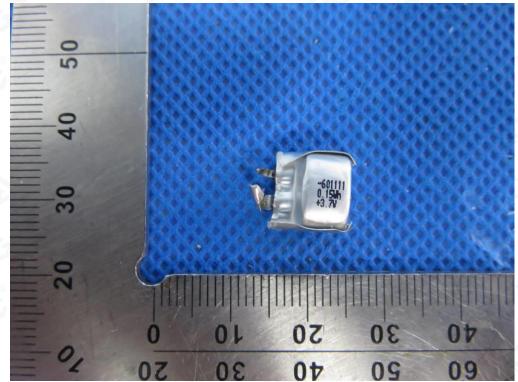

### VIEW OF BATTERY

Report No.: AGC03061190604FE02 Page 54 of 60

**INTERNAL VIEW OF EUT-1** 

Report No.: AGC03061190604FE02 Page 55 of 60