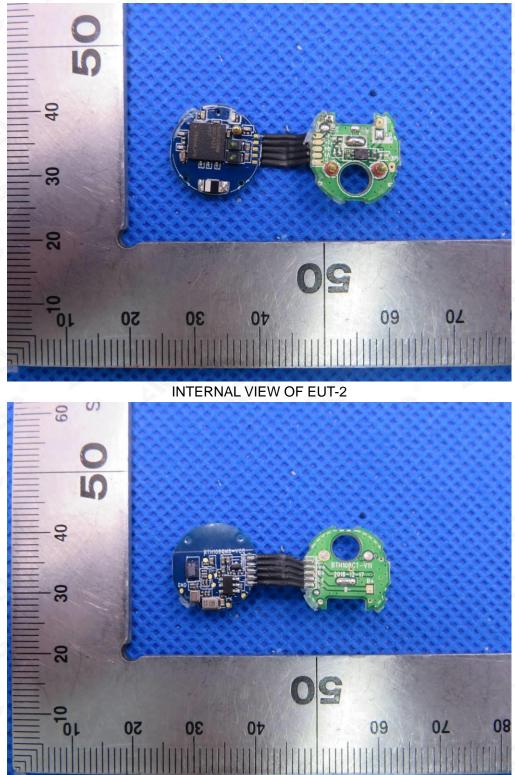

Report No.: AGC03061190604FE02 Page 43 of 60

### **INTERNAL VIEW OF EUT-1**







Report No.: AGC03061190604FE02 Page 44 of 60

## **INTERNAL VIEW OF EUT-3**



**INTERNAL VIEW OF EUT-4** 







#### Report No.: AGC03061190604FE02 Page 45 of 60

## **OPEN VIEW OF EUT-1(right)**







Report No.: AGC03061190604FE02 Page 46 of 60







Report No.: AGC03061190604FE02 Page 47 of 60







Report No.: AGC03061190604FE02 Page 48 of 60



### **INTERNAL VIEW OF EUT-4**

## Series model: BTH108QL

ALL VIEW OF EUT







Report No.: AGC03061190604FE02 Page 49 of 60



TOP VIEW OF EUT







#### Report No.: AGC03061190604FE02 Page 50 of 60

## BOTTOM VIEW OF EUT



## FRONT VIEW OF EUT





Attestation of Global Compliance(Shenzhen)Co.,Ltd.

Service Hotline:400 089 2118



Report No.: AGC03061190604FE02 Page 51 of 60

BACK VIEW OF EUT



LEFT VIEW OF EUT







Report N