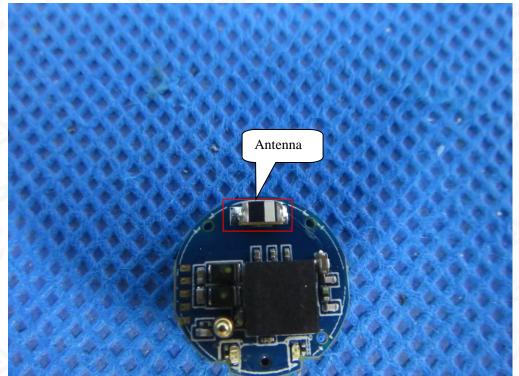

### **INTERNAL VIEW OF EUT-1**

Report No.: AGC03061190604FE02 Page 44 of 60

### VIEW OF BATTERY

Report No.: AGC03061190604FE02 Page 54 of 60

**INTERNAL VIEW OF EUT-1** 

Report No.: AGC03061190604FE02 Page 55 of 60