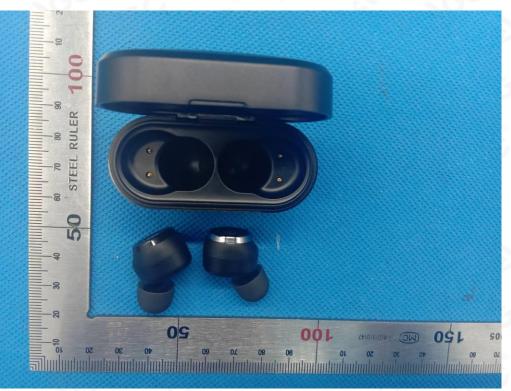

## Series model: BTH108QL

ALL VIEW OF EUT

Report No.: AGC03061190604FE02 Page 49 of 60

TOP VIEW OF EUT