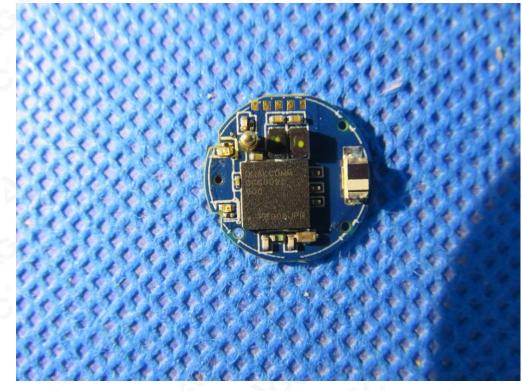

### **INTERNAL VIEW OF EUT-1**

Report No.: AGC03061190604FE02 Page 44 of 60

### VIEW OF BATTERY

Report No.: AGC03061190604FE02 Page 54 of 60

**INTERNAL VIEW OF EUT-1** 

Report No.: AGC03061190604FE02 Page 55 of 60