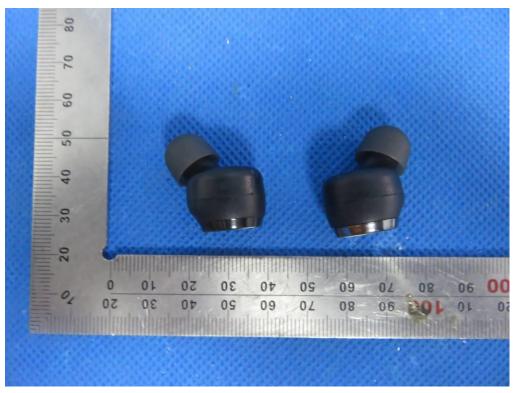

#### Test model: BTH108Q

ALL VIEW OF EUT

TOP VIEW OF EUT

FRONT VIEW OF EUT

BACK VIEW OF EUT

LEFT VIEW OF EUT

**RIGHT VIEW OF EUT** 

VIEW OF EUT(PORT)