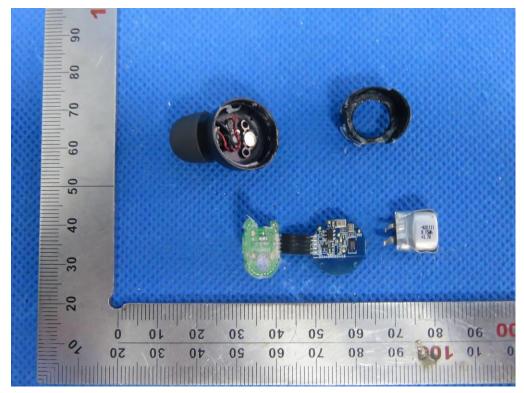

OPEN VIEW OF EUT-1(left)

**OPEN VIEW OF EUT-2** 

INTERNAL VIEW OF EUT-2

OPEN VIEW OF EUT-1(right)

OPEN VIEW OF EUT-2

VIEW OF BATTERY

INTERNAL VIEW OF EUT-1

INTERNAL VIEW OF EUT-3