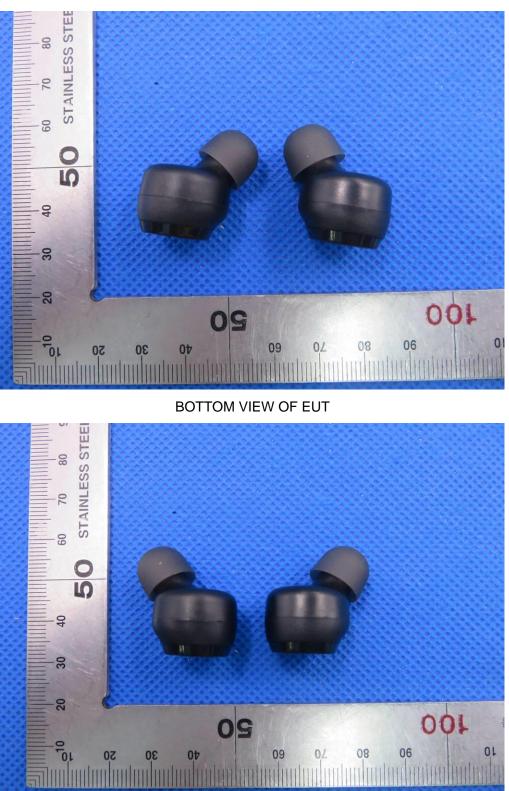

#### Series model: BTH108QL

ALL VIEW OF EUT

TOP VIEW OF EUT

BOTTOM VIEW OF EUT

FRONT VIEW OF EUT

BACK VIEW OF EUT

LEFT VIEW OF EUT

**RIGHT VIEW OF EUT** 