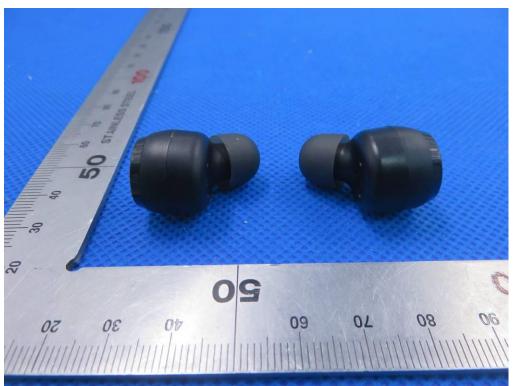

#### Series model: BTH108QL

ALL VIEW OF EUT

TOP VIEW OF EUT

BOTTOM VIEW OF EUT

FRONT VIEW OF EUT

BACK VIEW OF EUT

LEFT VIEW OF EUT

**RIGHT VIEW OF EUT** 