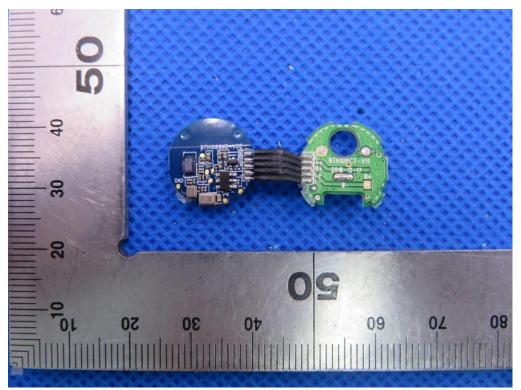

OPEN VIEW OF EUT-1(left)

**OPEN VIEW OF EUT-2** 

INTERNAL VIEW OF EUT-2

OPEN VIEW OF EUT-1(right)

OPEN VIEW OF EUT-2

VIEW OF BATTERY

INTERNAL VIEW OF EUT-1

INTERNAL VIEW OF EUT-3