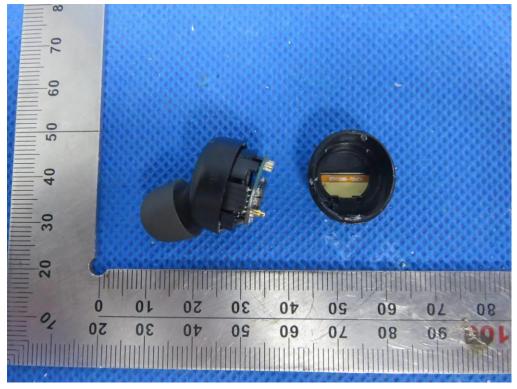

OPEN VIEW OF EUT-1(left)

**OPEN VIEW OF EUT-2** 

INTERNAL VIEW OF EUT-2

OPEN VIEW OF EUT-1(right)

OPEN VIEW OF EUT-2

VIEW OF BATTERY

INTERNAL VIEW OF EUT-1

INTERNAL VIEW OF EUT-3