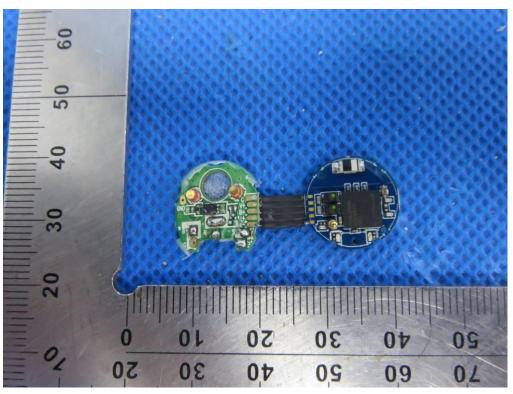

OPEN VIEW OF EUT-1(left)

**OPEN VIEW OF EUT-2** 

INTERNAL VIEW OF EUT-2

OPEN VIEW OF EUT-1(right)

OPEN VIEW OF EUT-2

VIEW OF BATTERY

INTERNAL VIEW OF EUT-1

INTERNAL VIEW OF EUT-3