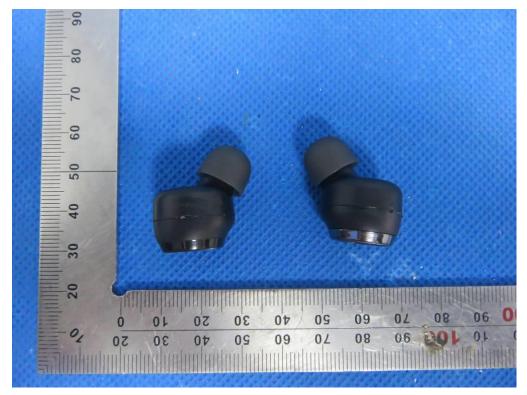

#### Test model: BTH108Q

ALL VIEW OF EUT

TOP VIEW OF EUT

FRONT VIEW OF EUT

BACK VIEW OF EUT

LEFT VIEW OF EUT

**RIGHT VIEW OF EUT** 

VIEW OF EUT(PORT)