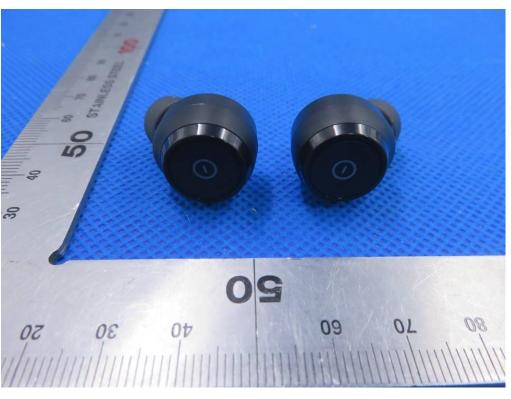

#### Test model: BTH108Q

ALL VIEW OF EUT

TOP VIEW OF EUT

FRONT VIEW OF EUT

BACK VIEW OF EUT

LEFT VIEW OF EUT

**RIGHT VIEW OF EUT** 

VIEW OF EUT(PORT)