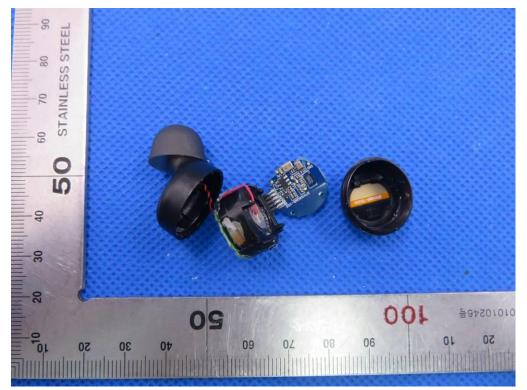

OPEN VIEW OF EUT-1(left)

**OPEN VIEW OF EUT-2** 

INTERNAL VIEW OF EUT-2

OPEN VIEW OF EUT-1(right)

OPEN VIEW OF EUT-2

VIEW OF BATTERY

INTERNAL VIEW OF EUT-1

INTERNAL VIEW OF EUT-3