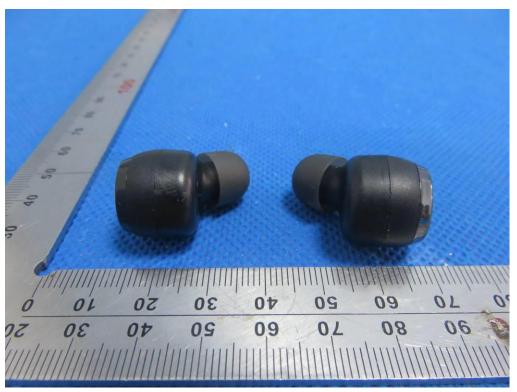

#### Series model: BTH108QL

ALL VIEW OF EUT

TOP VIEW OF EUT

BOTTOM VIEW OF EUT

FRONT VIEW OF EUT

BACK VIEW OF EUT

LEFT VIEW OF EUT

**RIGHT VIEW OF EUT** 