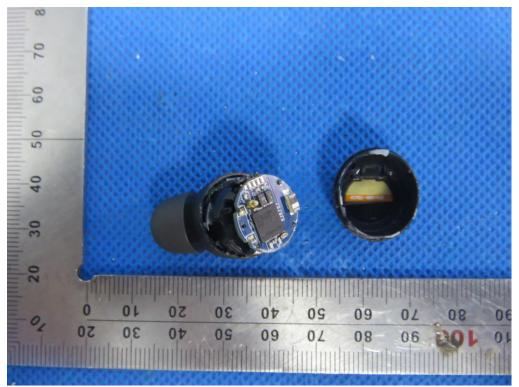

OPEN VIEW OF EUT-1(left)

**OPEN VIEW OF EUT-2** 

INTERNAL VIEW OF EUT-2

OPEN VIEW OF EUT-1(right)

OPEN VIEW OF EUT-2

VIEW OF BATTERY

INTERNAL VIEW OF EUT-1

INTERNAL VIEW OF EUT-3