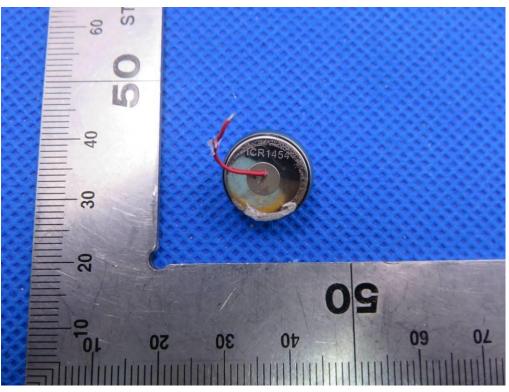

OPEN VIEW OF EUT-1(left)

**OPEN VIEW OF EUT-2** 

INTERNAL VIEW OF EUT-2

OPEN VIEW OF EUT-1(right)

OPEN VIEW OF EUT-2

VIEW OF BATTERY

INTERNAL VIEW OF EUT-1

INTERNAL VIEW OF EUT-3