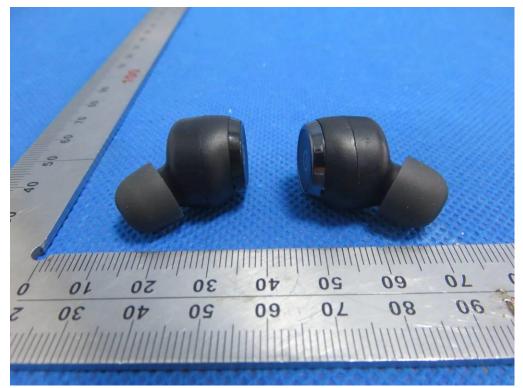

#### Test model: BTH108Q

ALL VIEW OF EUT

TOP VIEW OF EUT

FRONT VIEW OF EUT

BACK VIEW OF EUT

LEFT VIEW OF EUT

**RIGHT VIEW OF EUT** 

VIEW OF EUT(PORT)