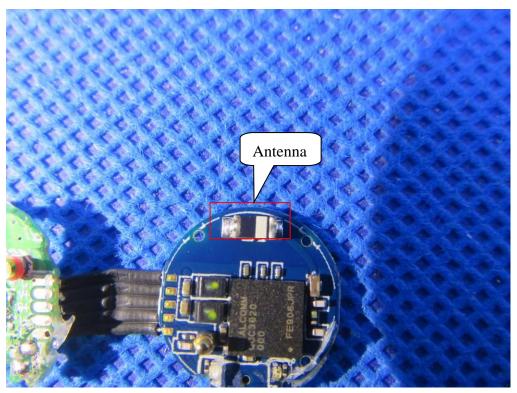

OPEN VIEW OF EUT-1(left)

**OPEN VIEW OF EUT-2** 

INTERNAL VIEW OF EUT-2

OPEN VIEW OF EUT-1(right)

OPEN VIEW OF EUT-2

VIEW OF BATTERY

INTERNAL VIEW OF EUT-1

INTERNAL VIEW OF EUT-3