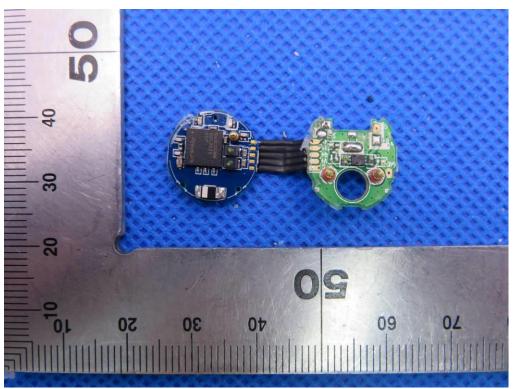

OPEN VIEW OF EUT-1(left)

**OPEN VIEW OF EUT-2** 

INTERNAL VIEW OF EUT-2

OPEN VIEW OF EUT-1(right)

OPEN VIEW OF EUT-2

VIEW OF BATTERY

INTERNAL VIEW OF EUT-1

INTERNAL VIEW OF EUT-3