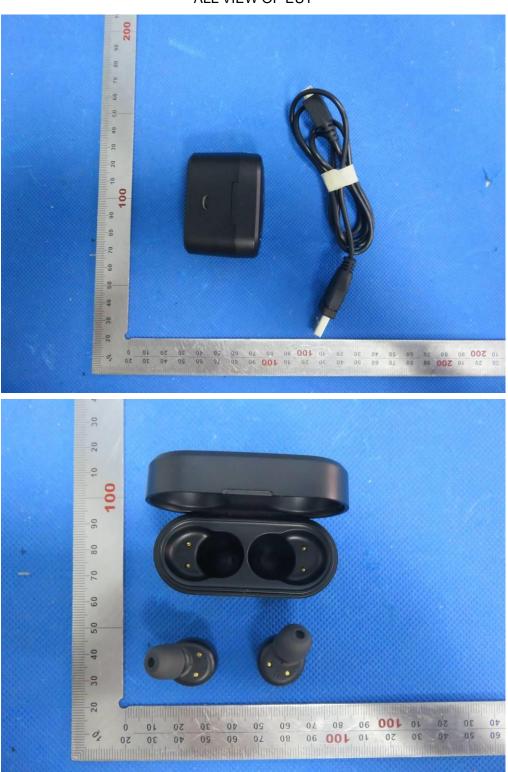

#### Test model: BTH108Q

ALL VIEW OF EUT

TOP VIEW OF EUT

FRONT VIEW OF EUT

BACK VIEW OF EUT

LEFT VIEW OF EUT

**RIGHT VIEW OF EUT** 

VIEW OF EUT(PORT)