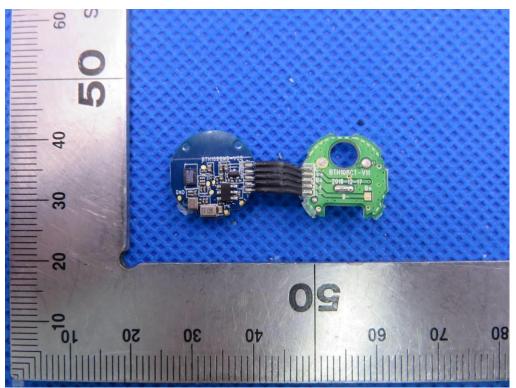

OPEN VIEW OF EUT-1(left)

**OPEN VIEW OF EUT-2** 

VIEW OF BATTERY

**INTERNAL VIEW OF EUT-1** 

OPEN VIEW OF EUT-1(right)

**OPEN VIEW OF EUT-2** 

VIEW OF BATTERY

INTERNAL VIEW OF EUT-3