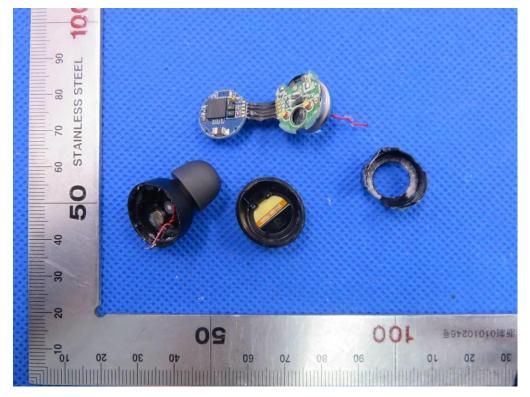

OPEN VIEW OF EUT-1(left)

**OPEN VIEW OF EUT-2** 

INTERNAL VIEW OF EUT-2

OPEN VIEW OF EUT-1(right)

OPEN VIEW OF EUT-2

VIEW OF BATTERY

INTERNAL VIEW OF EUT-1

INTERNAL VIEW OF EUT-3