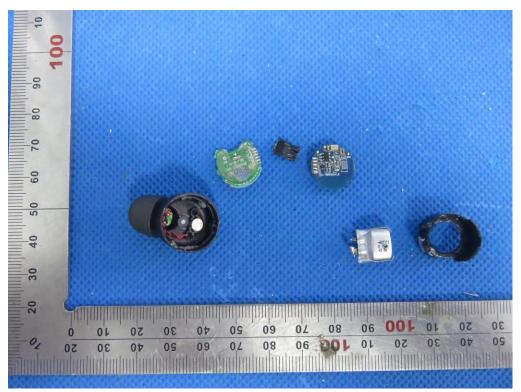

OPEN VIEW OF EUT-1(left)

**OPEN VIEW OF EUT-2** 

INTERNAL VIEW OF EUT-2

OPEN VIEW OF EUT-1(right)

OPEN VIEW OF EUT-2

VIEW OF BATTERY

INTERNAL VIEW OF EUT-1

INTERNAL VIEW OF EUT-3