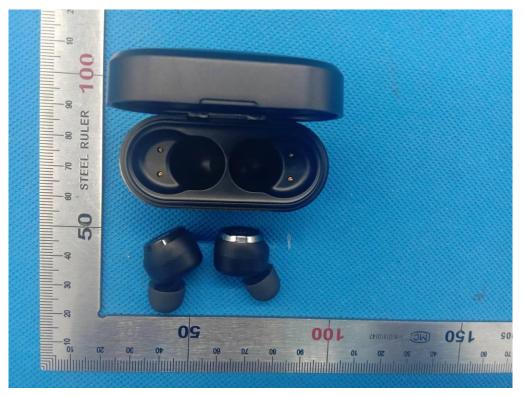

#### Test model: BTH108Q

ALL VIEW OF EUT

TOP VIEW OF EUT

FRONT VIEW OF EUT

BACK VIEW OF EUT

LEFT VIEW OF EUT

**RIGHT VIEW OF EUT** 

VIEW OF EUT(PORT)