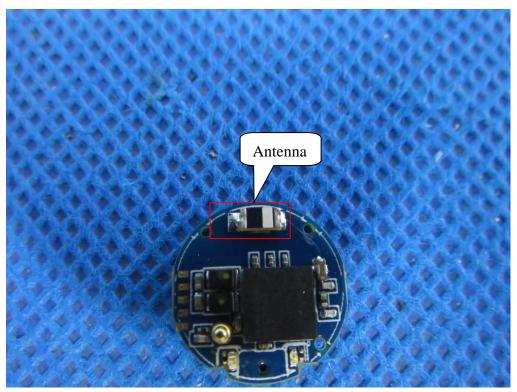

OPEN VIEW OF EUT-1(left)

**OPEN VIEW OF EUT-2** 

INTERNAL VIEW OF EUT-2

OPEN VIEW OF EUT-1(right)

OPEN VIEW OF EUT-2

VIEW OF BATTERY

INTERNAL VIEW OF EUT-1

INTERNAL VIEW OF EUT-3