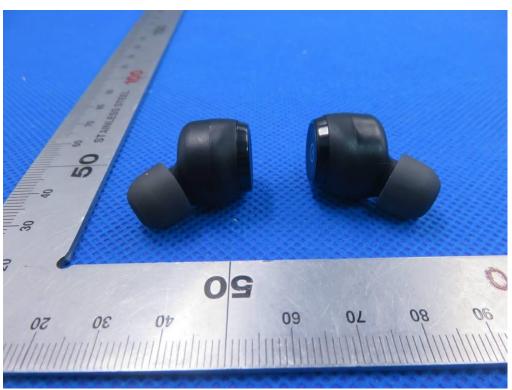

#### Series model: BTH108QL

ALL VIEW OF EUT

TOP VIEW OF EUT

BOTTOM VIEW OF EUT

FRONT VIEW OF EUT

BACK VIEW OF EUT

LEFT VIEW OF EUT

**RIGHT VIEW OF EUT** 