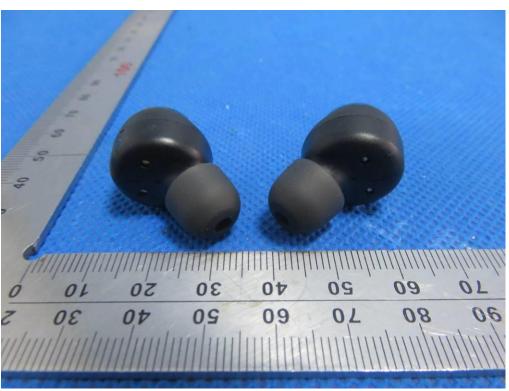

#### Test model: BTH108Q

ALL VIEW OF EUT

TOP VIEW OF EUT

FRONT VIEW OF EUT

BACK VIEW OF EUT

LEFT VIEW OF EUT

**RIGHT VIEW OF EUT** 

VIEW OF EUT(PORT)