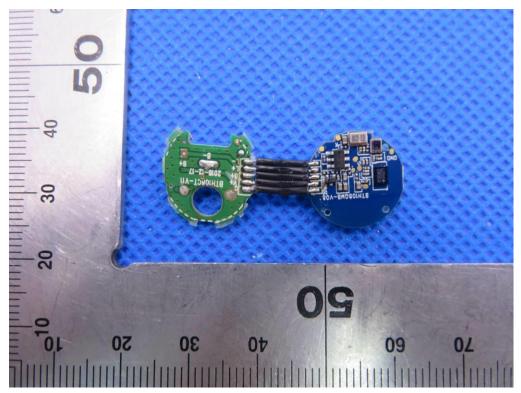

OPEN VIEW OF EUT-1(left)

**OPEN VIEW OF EUT-2** 

INTERNAL VIEW OF EUT-2

OPEN VIEW OF EUT-1(right)

OPEN VIEW OF EUT-2

VIEW OF BATTERY

INTERNAL VIEW OF EUT-1

INTERNAL VIEW OF EUT-3