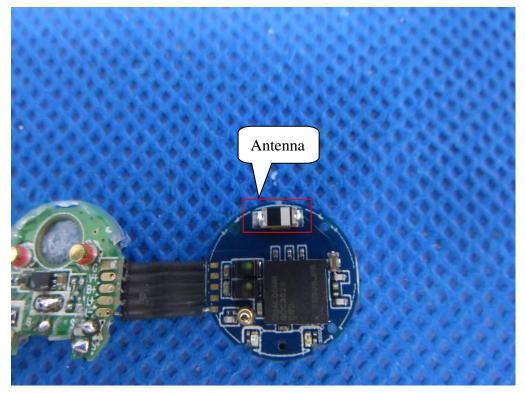

OPEN VIEW OF EUT-1(left)

**OPEN VIEW OF EUT-2** 

INTERNAL VIEW OF EUT-2

OPEN VIEW OF EUT-1(right)

OPEN VIEW OF EUT-2

VIEW OF BATTERY

INTERNAL VIEW OF EUT-1

INTERNAL VIEW OF EUT-3