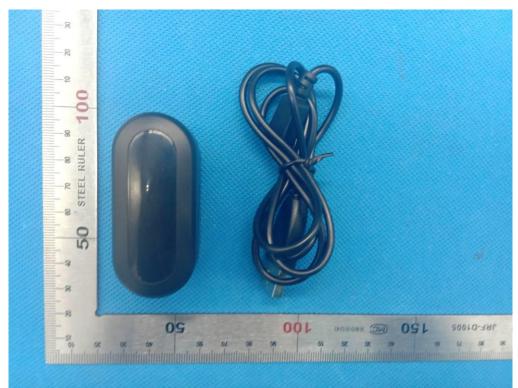

#### Test model: BTH108Q

ALL VIEW OF EUT

TOP VIEW OF EUT

FRONT VIEW OF EUT

BACK VIEW OF EUT

LEFT VIEW OF EUT

**RIGHT VIEW OF EUT** 

VIEW OF EUT(PORT)