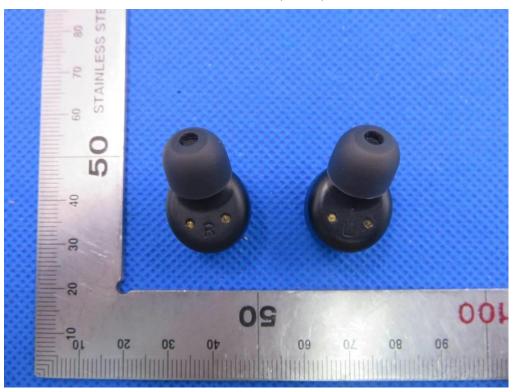

#### Test model: BTH108Q

ALL VIEW OF EUT

TOP VIEW OF EUT

FRONT VIEW OF EUT

BACK VIEW OF EUT

LEFT VIEW OF EUT

**RIGHT VIEW OF EUT** 

VIEW OF EUT(PORT)