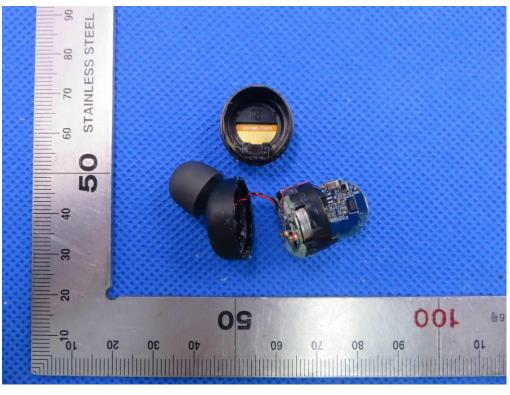

OPEN VIEW OF EUT-1(left)

**OPEN VIEW OF EUT-2** 

INTERNAL VIEW OF EUT-2

OPEN VIEW OF EUT-1(right)

OPEN VIEW OF EUT-2

VIEW OF BATTERY

INTERNAL VIEW OF EUT-1

INTERNAL VIEW OF EUT-3