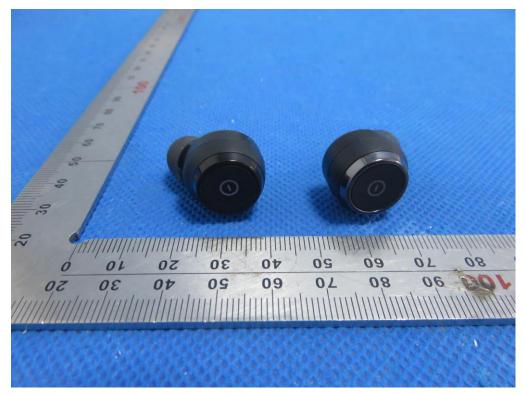

#### Test model: BTH108Q

ALL VIEW OF EUT

TOP VIEW OF EUT

FRONT VIEW OF EUT

BACK VIEW OF EUT

LEFT VIEW OF EUT

**RIGHT VIEW OF EUT** 

VIEW OF EUT(PORT)