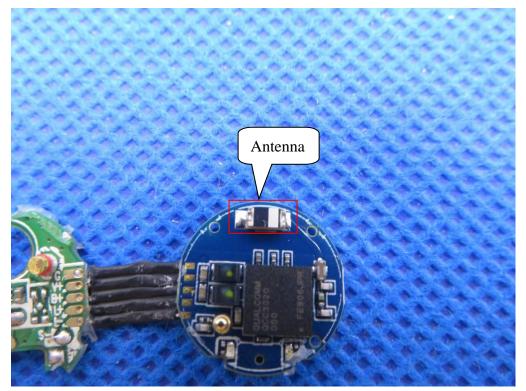

OPEN VIEW OF EUT-1(left)

**OPEN VIEW OF EUT-2** 

INTERNAL VIEW OF EUT-2

OPEN VIEW OF EUT-1(right)

OPEN VIEW OF EUT-2

VIEW OF BATTERY

INTERNAL VIEW OF EUT-1

INTERNAL VIEW OF EUT-3