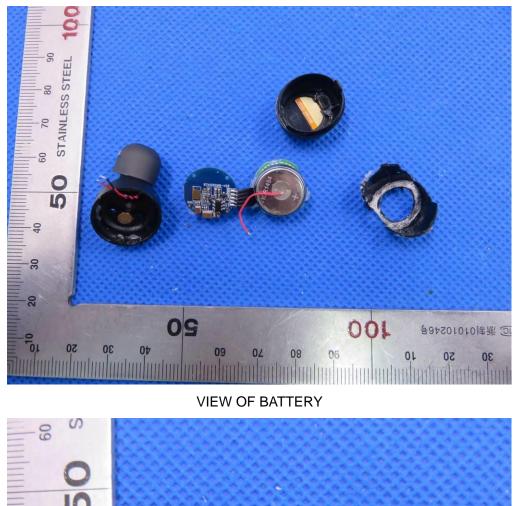

OPEN VIEW OF EUT-1(left)

**OPEN VIEW OF EUT-2** 

INTERNAL VIEW OF EUT-2

OPEN VIEW OF EUT-1(right)

OPEN VIEW OF EUT-2

VIEW OF BATTERY

INTERNAL VIEW OF EUT-1

INTERNAL VIEW OF EUT-3