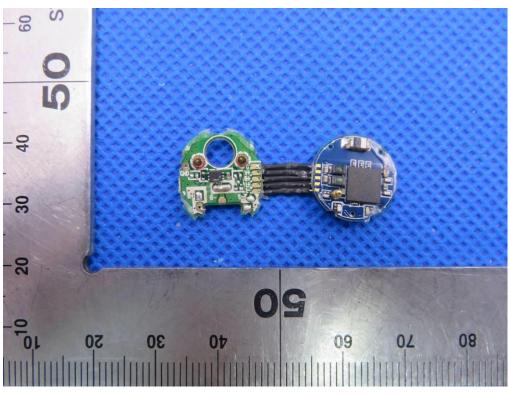

OPEN VIEW OF EUT-1(left)

**OPEN VIEW OF EUT-2** 

INTERNAL VIEW OF EUT-2

OPEN VIEW OF EUT-1(right)

OPEN VIEW OF EUT-2

VIEW OF BATTERY

INTERNAL VIEW OF EUT-1

INTERNAL VIEW OF EUT-3