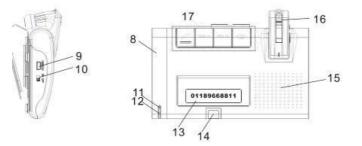

Refer to the following picture for the function and user interface of the product. For detail information Please refer to the user manual.

- 1. Multi-function button : switch on/off ,pair, answer, end a call, Dial last number
- 2. Volume +/reject call/conversation switch/ Voice dial
- 3. Volume \_/microphone mute
- 4. LED indicator of the headset
- 5. Microphone of the headset
- 6. USB charging port of the headset
- 7. Loudspeaker of the headset
- 8. Rotating arm
- 9. Charging port of car kit
- 10. Power on/off button
- 11. Status indicator of car kit
- 12. Microphone of car kit
- 13. LCD display
- 14. LCD pop switch
- 15. Speaker of car kit
- 16. Bluetooth headset
- 17. Area of button and background light of button
- 18. Magnet
- 19. Battery cover