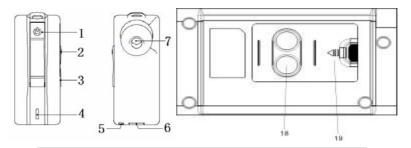

Refer to the following picture for the function and user interface of the product. For detail information Please refer to the user manual.

- 1. Multi-function button : switch on/off ,pair, answer, end a call, Dial last number
- 2. Volume +/reject call/conversation switch/ Voice dial
- 3. Volume \_/microphone mute
- 4. LED indicator of the headset
- 5. Microphone of the headset
- 6. USB charging port of the headset
- 7. Loudspeaker of the headset
- 8. Rotating arm
- 9. Charging port of car kit
- 10. Power on/off button
- 11. Status indicator of car kit
- 12. Microphone of car kit
- 13. LCD display
- 14. LCD pop switch
- 15. Speaker of car kit
- 16. Bluetooth headset
- 17. Area of button and background light of button
- 18. Magnet
- 19. Battery cover