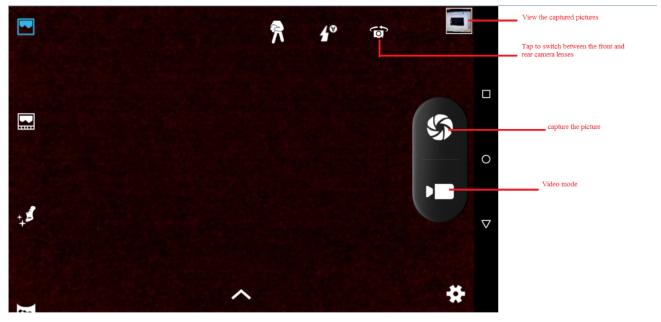

### Camera

With the camera function, you can take pictures and record videos.

### • Take a picture

- 1. Open the application list and select **Camera**.
- 2. Before taking a picture, you need to make some adjustments.

Place two fingers on the screen and spread them apart or move fingers closer together to zoom in or zoom out.

| lcon           | Definition                                         |
|----------------|----------------------------------------------------|
|                | Multiple points of view mode                       |
| F              | Change to panorama mode to take a landscape photo. |
| ± <sup>+</sup> | beautiful skin                                     |
| 4              | Change camera settings.                            |

- 3. Aim the lens at the subject and tap to take a photo. The photo is saved automatically to the folder DCIM.
- 4. Select the image viewer icon at the lower right to view the pictures.
- Record a video
- 1. Open the application list and select **Camera**. Slide **L** to video mode.
- 2. Before recording a video, you need to make some adjustments.

|       | \$ |
|-------|----|
|       |    |
|       |    |
| 00:07 |    |

- 3. Tap to start recording. The length of the video recording is restricted by the available space on your storage.
- 4. Tap to stop recording. The video is saved automatically to the folder DCIM.
- 5. After recording videos, select the image viewer icon at the upper right to view the recorded videos.