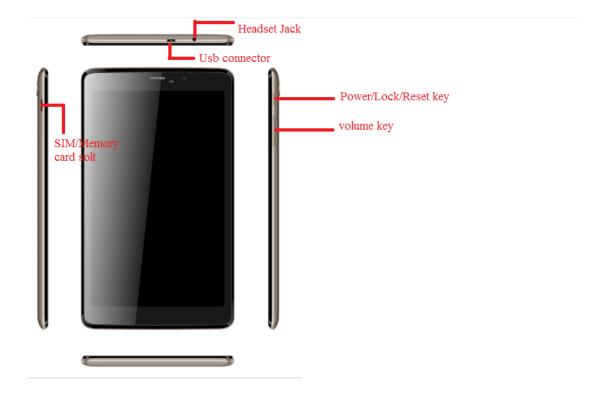

### **Device layout**

| Volume keys                                                                    | Adjust the device volume.                         |  |
|--------------------------------------------------------------------------------|---------------------------------------------------|--|
| Power/Lock/Reset Press and hold for 2 seconds to turn on or turn off the devic |                                                   |  |
|                                                                                | Press to lock the device.                         |  |
|                                                                                | Press and hold for 6 seconds to reset the device. |  |