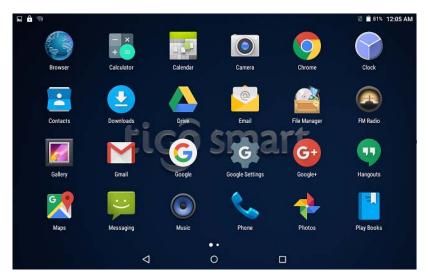

### Home screen

The home screen has multiple panels. Scroll left or right to the panels on the home screen,

| 1 | Indicator icons                               |
|---|-----------------------------------------------|
| 2 | Open the search bar                           |
| 3 | Scroll left or right to the other panels      |
| 4 | Access the application list and widget screen |
| 5 | Task bar                                      |

### Add items to the home screen

Tap the icon at the upper right to access the application list shown below from home screen.

Scroll left or right to view more items.

To add items to the home screen, tap and hold an item, then drag the item to a new