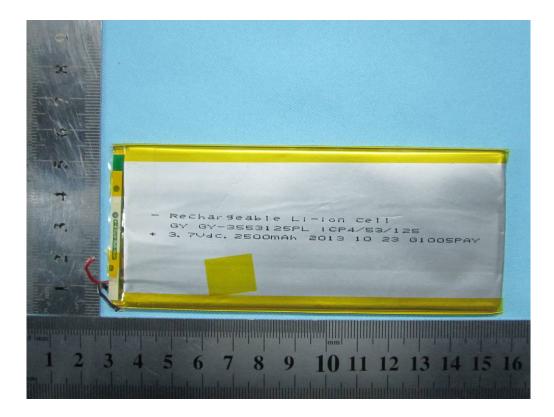

## **Photograph 2: EUT Internal Photo** Annex B.ii.

Cover Off - Top View

Adapter – Top View

Issue Date: November 21, 2013 Page: 24 of 36 Page:

Battery - Top View

Battery - Bottom View

Report No.:13070493-FCC-EIssue Date:November 21, 2013Page:25 of 36