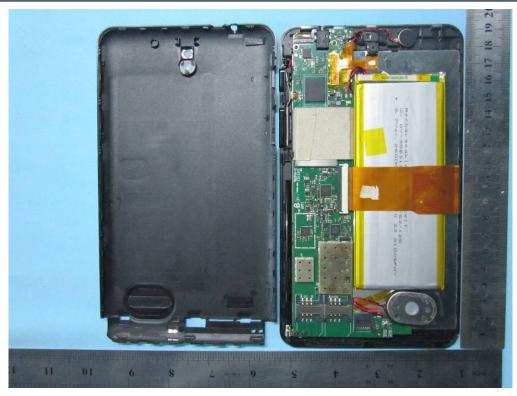

## **Photograph 2: EUT Internal Photo** Annex B.ii.

Cover Off - Top View

Adapter – Top View

Issue Date: November 21, 2013 Page: 24 of 36 Page:

Battery - Top View

Battery - Bottom View

Report No.:13070493-FCC-EIssue Date:November 21, 2013Page:25 of 36