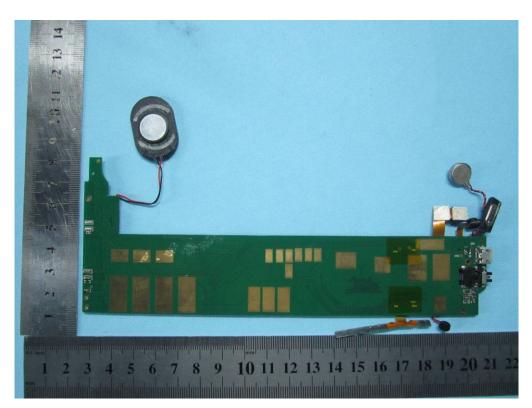

Mainborad With Shielding - Front View

Mainborad Without Shielding - Front View

 Report No.:
 13070493-FCC-E

 Issue Date:
 November 21, 2013

 Page:
 26 of 36

Mainborad With Shielding - Rear View

Mainborad Without Shielding - Rear View