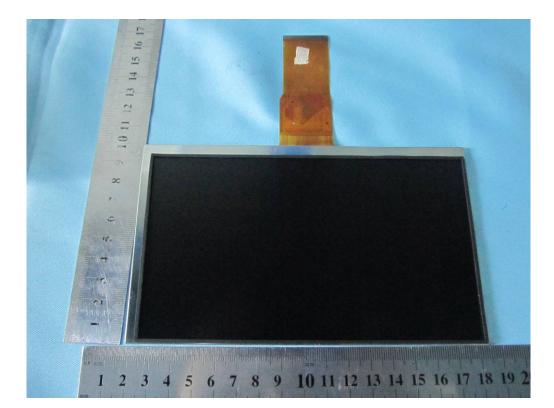

Report No.:13070493-FCC-EIssue Date:November 21, 2013Page:27 of 36

LCD - Top View

LCD - Bottom View

Bluetooth / BLE / WIFI Antenna View

GSM / PCS/ UMTS Antenna View