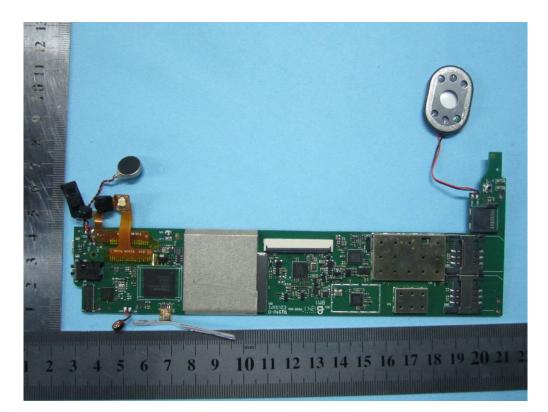

Mainborad With Shielding - Front View

Mainborad Without Shielding - Front View

 Report No.:
 13070493-FCC-E

 Issue Date:
 November 21, 2013

 Page:
 26 of 36

Mainborad With Shielding - Rear View

Mainborad Without Shielding - Rear View