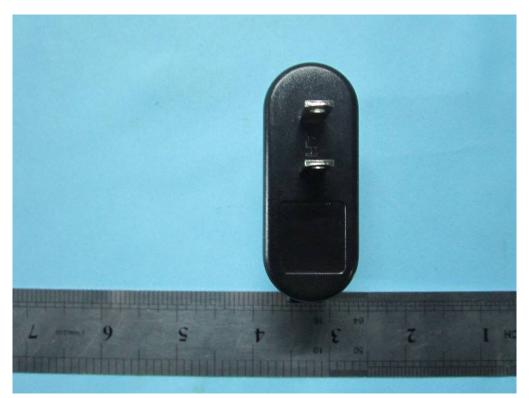

## **Photograph 2: EUT Internal Photo** Annex B.ii.

Cover Off - Top View

Adapter – Top View

Issue Date: November 21, 2013 Page: 24 of 36 Page:

Battery - Top View

Battery - Bottom View

Report No.:13070493-FCC-EIssue Date:November 21, 2013Page:25 of 36