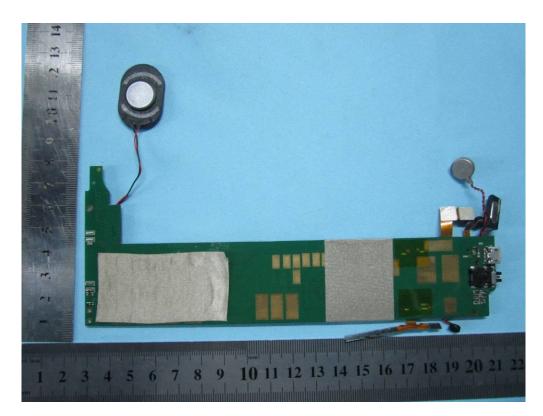

Mainborad With Shielding - Front View

Mainborad Without Shielding - Front View

 Report No.:
 13070493-FCC-E

 Issue Date:
 November 21, 2013

 Page:
 26 of 36

Mainborad With Shielding - Rear View

Mainborad Without Shielding - Rear View