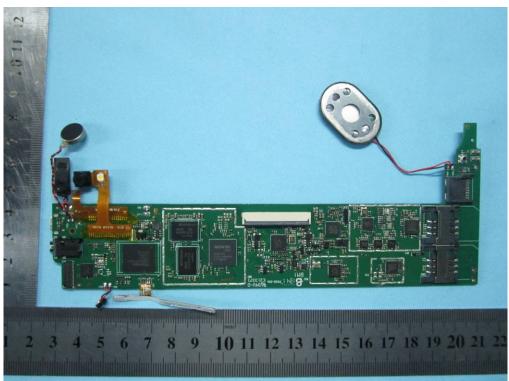

Mainborad With Shielding - Front View

Mainborad Without Shielding - Front View

 Report No.:
 13070493-FCC-E

 Issue Date:
 November 21, 2013

 Page:
 26 of 36

Mainborad With Shielding - Rear View

Mainborad Without Shielding - Rear View