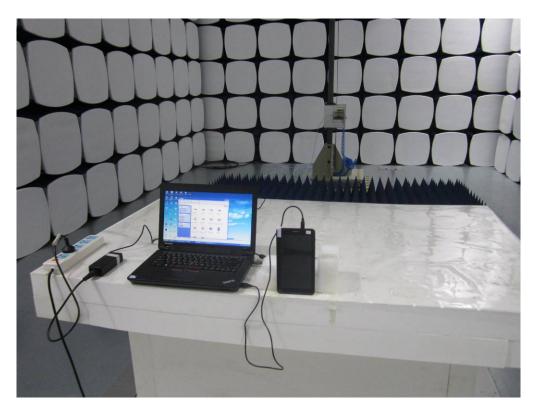

Report No.:13070493-FCC-EIssue Date:November 21, 2013Page:30 of 36

Radiated Spurious Emissions Test Setup Below 1GHz - Front View

Radiated Spurious Emissions Test Setup Above 1GHz -Front View