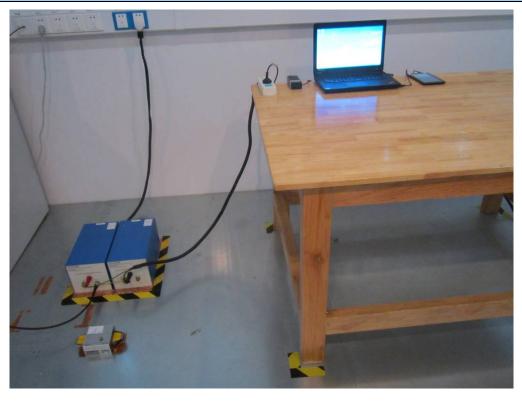

## Annex B.iii. Photograph 3: Test Setup Photo

## Conducted Emissions Test Setup Front View

Conducted Emissions Test Setup Side View

SIEMIC, INC. Accessing global markets Title: EMC Test Report for Tablet Main Model: T742 Serial Model: N/A To: FCC Part 15 Subpart B Class B: 2013, ANSI C63.4:2009