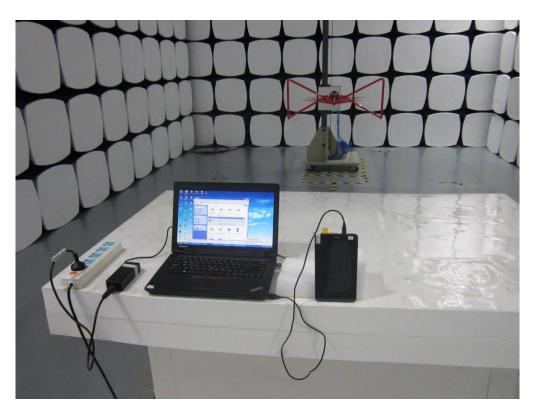

Report No.:13070493-FCC-EIssue Date:November 21, 2013Page:30 of 36

Radiated Spurious Emissions Test Setup Below 1GHz - Front View

Radiated Spurious Emissions Test Setup Above 1GHz -Front View