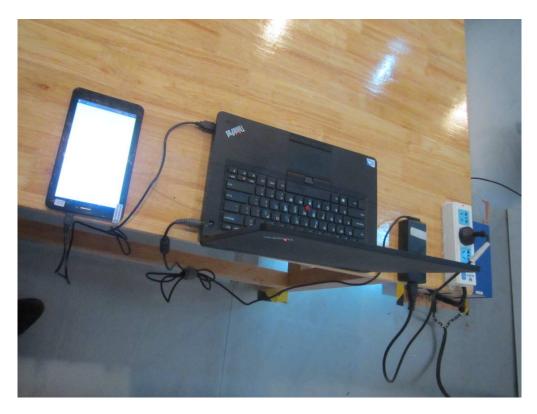

## Annex B.iii. Photograph 3: Test Setup Photo

## Conducted Emissions Test Setup Front View

Conducted Emissions Test Setup Side View

SIEMIC, INC. Accessing global markets Title: EMC Test Report for Tablet Main Model: T742 Serial Model: N/A To: FCC Part 15 Subpart B Class B: 2013, ANSI C63.4:2009