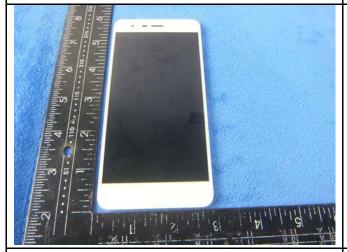

## Annex B.ii. Photograph: EUT Internal Photo

Cover Off - Top View 1

Cover Off - Top View 2

Battery - Front View

Battery - Rear View

Mainboard with Shielding - Front View

Mainboard without Shielding - Front View