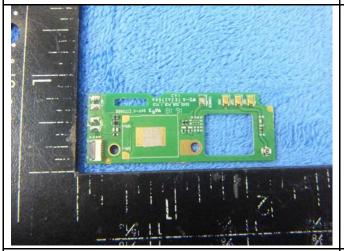

| Test Report | 16070911-FCC-E |
|-------------|----------------|
| Page        | 25 of 31       |

Mainboard with Shielding - Rear View

Mainboard without Shielding - Rear View

Small Board - Front View

Small Board - Rear View