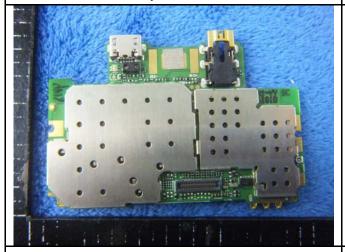

## Annex B.ii. Photograph: EUT Internal Photo

Cover Off - Top View 1

Cover Off - Top View 2

Battery - Front View

Battery - Rear View

Mainboard with Shielding - Front View

Mainboard without Shielding - Front View