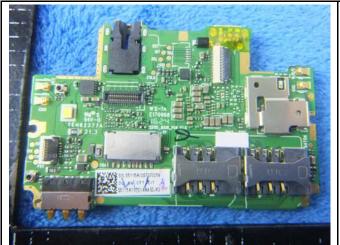

| Test Report | 16070911-FCC-E |
|-------------|----------------|
| Page        | 25 of 31       |

Mainboard with Shielding - Rear View

Mainboard without Shielding - Rear View

Small Board - Front View

Small Board - Rear View