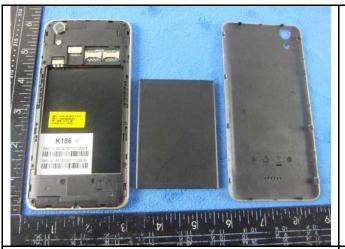

## Annex B.ii. Photograph: EUT Internal Photo

Cover Off - Top View 1

Cover Off - Top View 2

Battery - Front View

Battery - Rear View

Mainboard with Shielding - Front View

Mainboard without Shielding - Front View