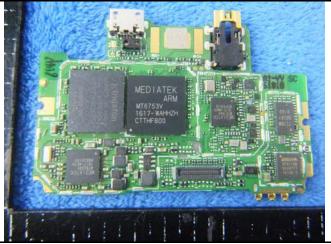

## Annex B.ii. Photograph: EUT Internal Photo

Cover Off - Top View 1

Cover Off - Top View 2

Battery - Front View

Battery - Rear View

Mainboard with Shielding - Front View

Mainboard without Shielding - Front View