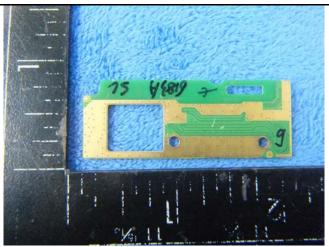

| Test Report | 16070911-FCC-E |
|-------------|----------------|
| Page        | 25 of 31       |

Mainboard with Shielding - Rear View

Mainboard without Shielding - Rear View

Small Board - Front View

Small Board - Rear View