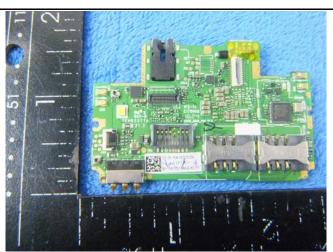

| Test Report | 16070911-FCC-E |
|-------------|----------------|
| Page        | 25 of 31       |

Mainboard with Shielding - Rear View

Mainboard without Shielding - Rear View

Small Board - Front View

Small Board - Rear View