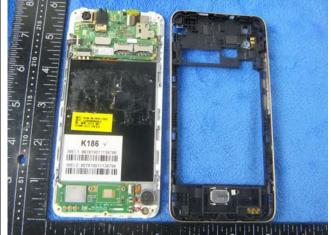

## Annex B.ii. Photograph: EUT Internal Photo

Cover Off - Top View 1

Cover Off - Top View 2

Battery - Front View

Battery - Rear View

Mainboard with Shielding - Front View

Mainboard without Shielding - Front View