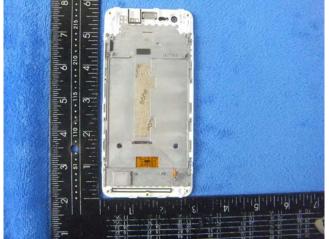

## Annex B.ii. Photograph: EUT Internal Photo

Cover Off - Top View 1

Cover Off - Top View 2

Battery - Front View

Battery - Rear View

Mainboard with Shielding - Front View

Mainboard without Shielding - Front View