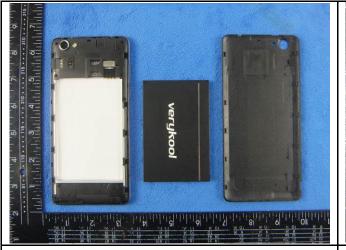

## Annex B.ii. Photograph: EUT Internal Photo

Cover Off - Top View

Battery - Front View

Mainboard with Shielding - Front View

Mainboard without Shielding - Front View

Mainboard with Shielding - Rear View

| Test Report | 16070254-FCC-E |
|-------------|----------------|
| Page        | 24 of 31       |