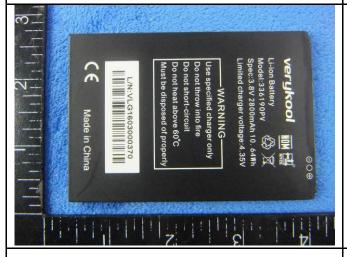

## Annex B.ii. Photograph: EUT Internal Photo

Cover Off - Top View

Battery - Front View

Mainboard with Shielding - Front View

Mainboard without Shielding - Front View

Mainboard with Shielding - Rear View

| Test Report | 16070254-FCC-E |
|-------------|----------------|
| Page        | 24 of 31       |