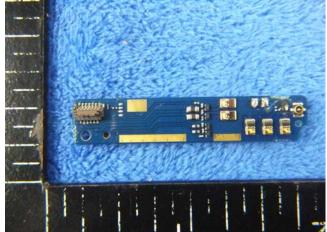

Mainboard without Shielding - Rear View

Small Mainboard - Front View

Small Mainboard - Front View

LCD - Front View

LCD - Rear View

GSM/PCS/UMTS-FDD Antenna View

| Test Report | 16070254-FCC-E |
|-------------|----------------|
| Page        | 25 of 31       |