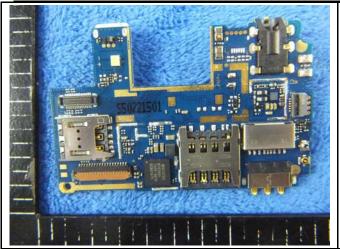

Mainboard without Shielding - Rear View

Small Mainboard - Front View

Small Mainboard - Front View

LCD - Front View

LCD - Rear View

GSM/PCS/UMTS-FDD Antenna View

| Test Report | 16070254-FCC-E |
|-------------|----------------|
| Page        | 25 of 31       |