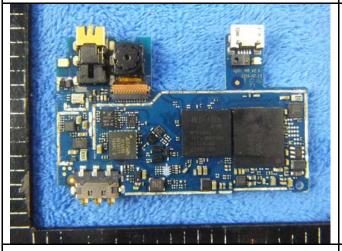

## Annex B.ii. Photograph: EUT Internal Photo

Cover Off - Top View

Battery - Front View

Mainboard with Shielding - Front View

Mainboard without Shielding - Front View

Mainboard with Shielding - Rear View

| Test Report | 16070254-FCC-E |
|-------------|----------------|
| Page        | 24 of 31       |