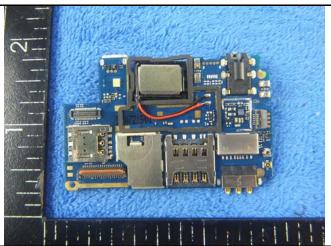

## Annex B.ii. Photograph: EUT Internal Photo

Cover Off - Top View

Battery - Front View

Mainboard with Shielding - Front View

Mainboard without Shielding - Front View

Mainboard with Shielding - Rear View

| Test Report | 16070254-FCC-E |
|-------------|----------------|
| Page        | 24 of 31       |

Mainboard without Shielding - Rear View

Small Mainboard - Front View

Small Mainboard - Front View

LCD - Front View

LCD - Rear View

GSM/PCS/UMTS-FDD Antenna View

| Test Report | 16070254-FCC-E |
|-------------|----------------|
| Page        | 25 of 31       |