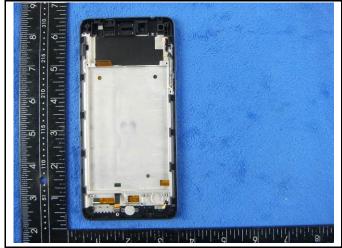

## Annex B.ii. Photograph: EUT Internal Photo

Cover Off - Top View

Battery - Front View

Mainboard with Shielding - Front View

Mainboard without Shielding - Front View

Mainboard with Shielding - Rear View

| Test Report | 16070254-FCC-E |
|-------------|----------------|
| Page        | 24 of 31       |