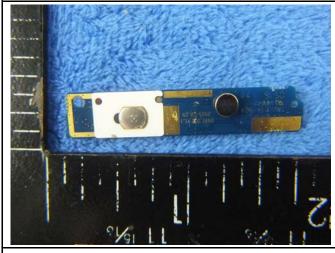

Mainboard without Shielding - Rear View

Small Mainboard - Front View

Small Mainboard - Front View

LCD - Front View

LCD - Rear View

GSM/PCS/UMTS-FDD Antenna View

| Test Report | 16070254-FCC-E |
|-------------|----------------|
| Page        | 25 of 31       |