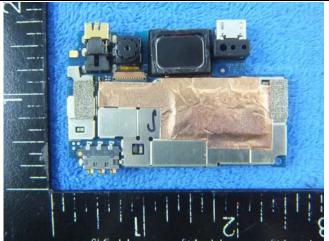

## Annex B.ii. Photograph: EUT Internal Photo

Cover Off - Top View

Battery - Front View

Mainboard with Shielding - Front View

Mainboard without Shielding - Front View

Mainboard with Shielding - Rear View

| Test Report | 16070254-FCC-E |
|-------------|----------------|
| Page        | 24 of 31       |