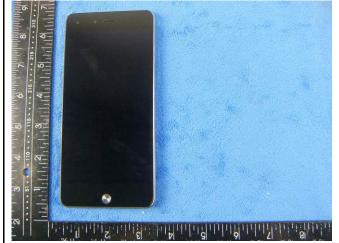

## Annex B.ii. Photograph: EUT Internal Photo

Cover Off - Top View

Battery - Front View

Mainboard with Shielding - Front View

Mainboard without Shielding - Front View

Mainboard with Shielding - Rear View

| Test Report | 16070254-FCC-E |
|-------------|----------------|
| Page        | 24 of 31       |