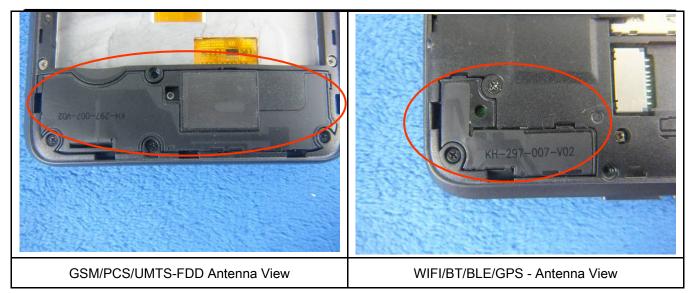

| Test Report | 16070293-FCC-R1 |
|-------------|-----------------|
| Page        | 52 of 60        |

## Annex B.ii. Photograph: EUT Internal Photo





Cover Off - Top View 1

Cover Off - Top View 2





Battery - Front View

Battery - Rear View



Mainboard with Shielding - Front View



Mainboard with Shielding - Rear View



| Test Report | 16070293-FCC-R1 |
|-------------|-----------------|
| Page        | 53 of 60        |



3

Mainboard without Shielding - Front View

Mainboard without Shielding - Rear View





Small Mainboard - Front View

Small Mainboard - Front View





LCD - Front View

LCD - Rear View



| Test Report | 16070293-FCC-R1 |
|-------------|-----------------|
| Page        | 54 of 60        |