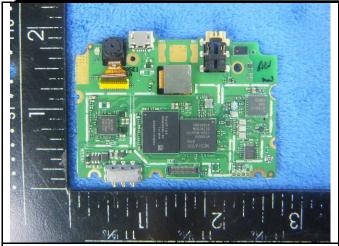

| Test Report | 16070293-FCC-R1 |
|-------------|-----------------|
| Page        | 53 of 60        |

3

Mainboard without Shielding - Front View

Mainboard without Shielding - Rear View

Small Mainboard - Front View

Small Mainboard - Front View

LCD - Front View

LCD - Rear View

| Test Report | 16070293-FCC-R1 |
|-------------|-----------------|
| Page        | 54 of 60        |