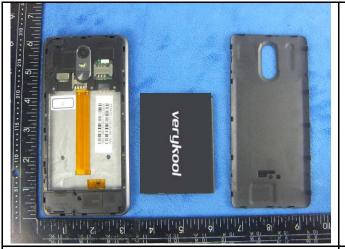

## Annex B.ii. Photograph: EUT Internal Photo

Cover Off - Top View 1

Cover Off - Top View 2

Battery - Front View

Battery - Rear View

Mainboard with Shielding - Front View

Mainboard with Shielding - Rear View