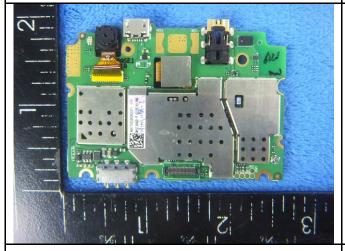

| Test Report | 16070293-FCC-R1 |
|-------------|-----------------|
| Page        | 53 of 60        |

3

Mainboard without Shielding - Front View

Mainboard without Shielding - Rear View

Small Mainboard - Front View