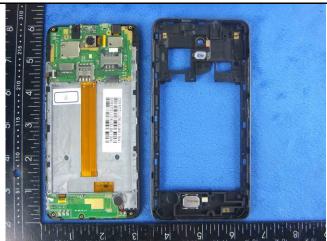

## Annex B.ii. Photograph: EUT Internal Photo

Cover Off - Top View 1

Cover Off - Top View 2

Battery - Front View

Battery - Rear View

Mainboard with Shielding - Front View

Mainboard with Shielding - Rear View