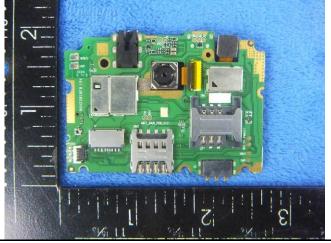

| Test Report | 16070293-FCC-R1 |
|-------------|-----------------|
| Page        | 53 of 60        |

3

Mainboard without Shielding - Front View

Mainboard without Shielding - Rear View

Small Mainboard - Front View