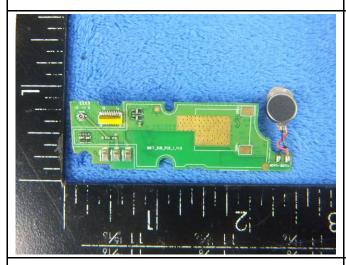

Small Mainboard - Front View

LCD - Front View

LCD - Rear View

| Test Report | 16070293-FCC-R1 |
|-------------|-----------------|
| Page        | 54 of 60        |