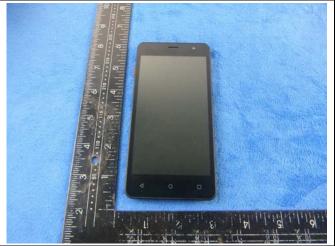

## Annex B.ii. Photograph: EUT Internal Photo

Cover Off - Top View 1

Cover Off - Top View 2

Battery - Front View

Battery - Rear View

Mainboard with Shielding - Front View

Mainboard without Shielding - Front View