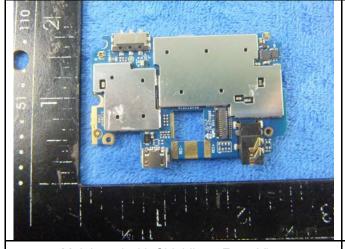

## Annex B.ii. Photograph: EUT Internal Photo

Cover Off - Top View 1

Cover Off - Top View 2

Battery - Front View

Battery - Rear View

Mainboard with Shielding - Front View

Mainboard without Shielding - Front View

| Test Report | 16071294-FCC-E-V1 |
|-------------|-------------------|
| Page        | 31 of 38          |

Mainboard with Shielding - Rear View

Mainboard without Shielding - Rear View

LCD - Front View

LCD - Rear View