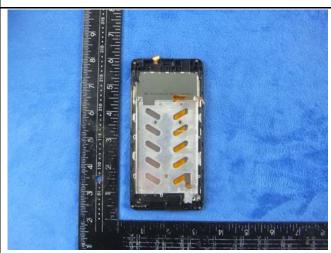

| Test Report | 16071294-FCC-E-V1 |
|-------------|-------------------|
| Page        | 31 of 38          |

Mainboard with Shielding - Rear View

Mainboard without Shielding - Rear View

LCD - Front View

LCD - Rear View