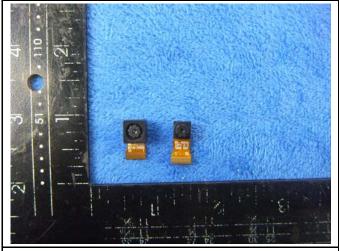

Camera 1: s5019 - Front View

Camera 1: s5019 - Rear View

| Test Report | 16071294-FCC-E-V1 |
|-------------|-------------------|
| Page        | 32 of 38          |

Camera 2: s5021 - Front View

Camera 2: s5021 - Rear View