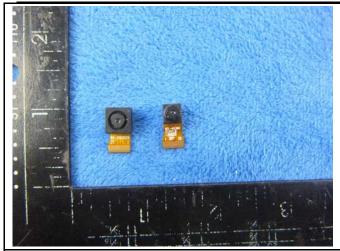

Camera 1: s5019 - Front View

Camera 1: s5019 - Rear View

| Test Report | 16071294-FCC-E-V1 |
|-------------|-------------------|
| Page        | 32 of 38          |

Camera 2: s5021 - Front View

Camera 2: s5021 - Rear View