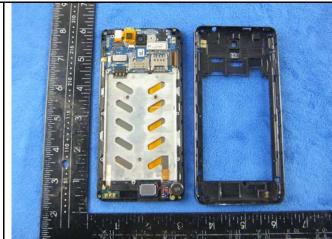

## Annex B.ii. Photograph: EUT Internal Photo

Cover Off - Top View 1

Cover Off - Top View 2

Battery - Front View

Battery - Rear View

Mainboard with Shielding - Front View

Mainboard without Shielding - Front View