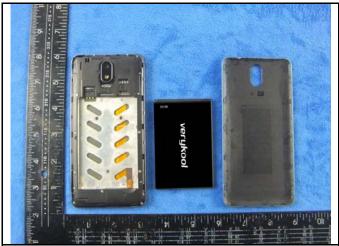

## Annex B.ii. Photograph: EUT Internal Photo

Cover Off - Top View 1

Cover Off - Top View 2

Battery - Front View

Battery - Rear View

Mainboard with Shielding - Front View

Mainboard without Shielding - Front View