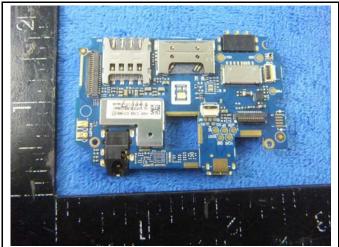

## Annex B.ii. Photograph: EUT Internal Photo

Cover Off - Top View 1

Cover Off - Top View 2

Battery - Front View

Battery - Rear View

Mainboard with Shielding - Front View

Mainboard without Shielding - Front View

| Test Report | 16071294-FCC-E-V1 |
|-------------|-------------------|
| Page        | 31 of 38          |

Mainboard with Shielding - Rear View

Mainboard without Shielding - Rear View

LCD - Front View

LCD - Rear View