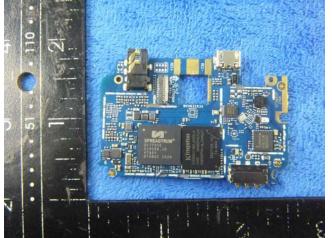

## Annex B.ii. Photograph: EUT Internal Photo

Cover Off - Top View 1

Cover Off - Top View 2

Battery - Front View

Battery - Rear View

Mainboard with Shielding - Front View

Mainboard without Shielding - Front View

| Test Report | 16071294-FCC-E-V1 |
|-------------|-------------------|
| Page        | 31 of 38          |

Mainboard with Shielding - Rear View

Mainboard without Shielding - Rear View

LCD - Front View

LCD - Rear View