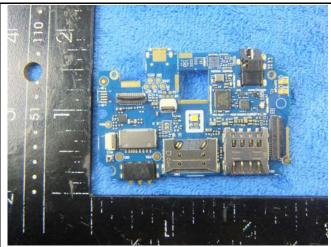

## Annex B.ii. Photograph: EUT Internal Photo

Cover Off - Top View 1

Cover Off - Top View 2

Battery - Front View

Battery - Rear View

Mainboard with Shielding - Front View

Mainboard without Shielding - Front View

| Test Report | 16071294-FCC-E-V1 |
|-------------|-------------------|
| Page        | 31 of 38          |

Mainboard with Shielding - Rear View

Mainboard without Shielding - Rear View

LCD - Front View

LCD - Rear View