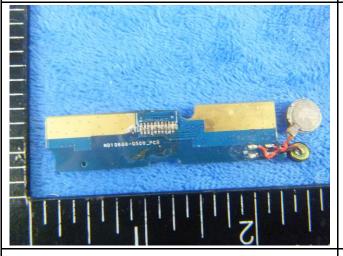

Mainborad With Shielding - Front View

Mainborad Without Shielding - Front View

Mainborad - Rear View

Mainborad With Shielding - Front View

Mainborad Without Shielding - Rear View

GSM/PCS/UMTS-FDD Antenna View