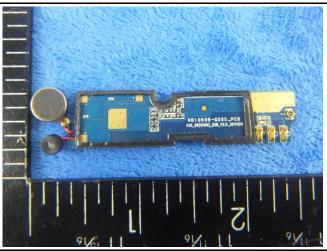

Mainborad With Shielding - Front View

Mainborad Without Shielding - Front View

Mainborad - Rear View

Mainborad With Shielding - Front View

Mainborad Without Shielding - Rear View

GSM/PCS/UMTS-FDD Antenna View