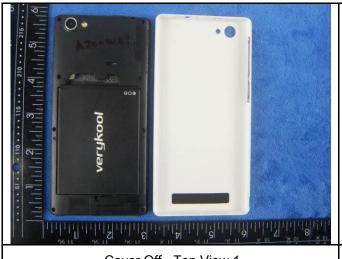

## Annex B.ii. Photograph: EUT Internal Photo

Cover Off - Top View 1

Cover Off - Top View 2

Battery - Bottom View

LCD - Front View

LCD - Rear View

| Test Report | 15070130-FCC-R1 |
|-------------|-----------------|
| Page        | 46 of 53        |