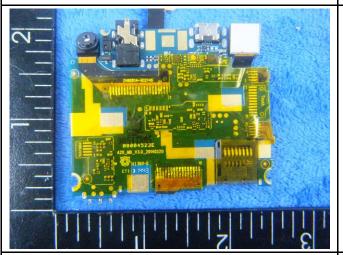

Mainborad With Shielding - Front View

Mainborad Without Shielding - Front View

Mainborad - Rear View

Mainborad With Shielding - Front View

Mainborad Without Shielding - Rear View

GSM/PCS/UMTS-FDD Antenna View