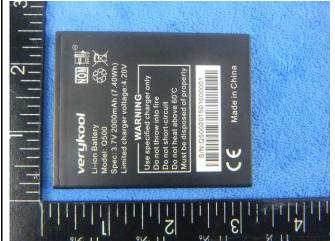

## Annex B.ii. Photograph: EUT Internal Photo

Cover Off - Top View 1

Cover Off - Top View 2

Battery - Bottom View

LCD - Front View

LCD - Rear View

| Test Report | 15070130-FCC-R1 |
|-------------|-----------------|
| Page        | 46 of 53        |