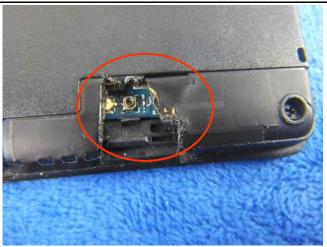

| Test Report | 15070130-FCC-R1 |
|-------------|-----------------|
| Page        | 47 of 53        |

| BT/BLE/WIFI Antenna View |  |
|--------------------------|--|