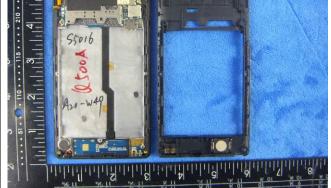

Mainborad With Shielding - Front View

Mainborad Without Shielding - Front View

Mainborad - Rear View

Mainborad With Shielding - Front View

Mainborad Without Shielding - Rear View

GSM/PCS/UMTS-FDD Antenna View