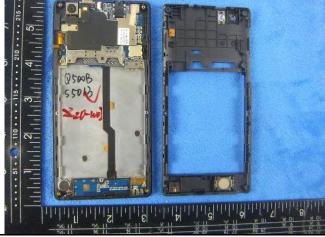

Mainborad With Shielding - Front View

Mainborad Without Shielding - Front View

Mainborad With Shielding - rear View

LCD - Front View

LCD - Rear View

GSM/PCS/UMTS-FDD Antenna View

| Test Report | 15070253-FCC-E1 |
|-------------|-----------------|
| Page        | 22 of 28        |