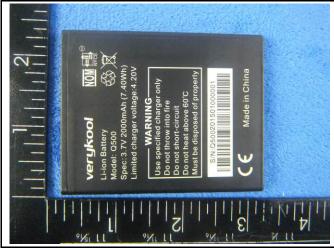

## Annex B.ii. Photograph: EUT Internal Photo

Cover Off - Top View 1

Cover Off - Top View 2

Battery - Top View

Battery - Bottom View

RF connect borad - Front View

RF connect borad - Rear View

| Test Report | 15070253-FCC-E1 |
|-------------|-----------------|
| Page        | 21 of 28        |