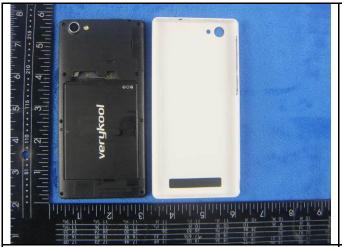

## Annex B.ii. Photograph: EUT Internal Photo

Cover Off - Top View 1

Cover Off - Top View 2

Battery - Top View

Battery - Bottom View

RF connect borad - Front View

RF connect borad - Rear View

| Test Report | 15070253-FCC-E1 |
|-------------|-----------------|
| Page        | 21 of 28        |