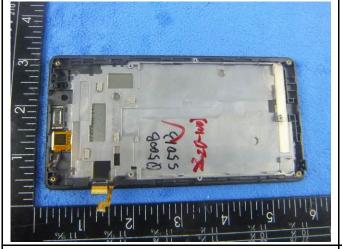

## Annex B.ii. Photograph: EUT Internal Photo

Cover Off - Top View 1

Cover Off - Top View 2

Battery - Top View

Battery - Bottom View

RF connect borad - Front View

RF connect borad - Rear View

| Test Report | 15070253-FCC-E1 |
|-------------|-----------------|
| Page        | 21 of 28        |

Mainborad With Shielding - Front View

Mainborad Without Shielding - Front View

Mainborad With Shielding - rear View

LCD - Front View

LCD - Rear View

GSM/PCS/UMTS-FDD Antenna View

| Test Report | 15070253-FCC-E1 |
|-------------|-----------------|
| Page        | 22 of 28        |