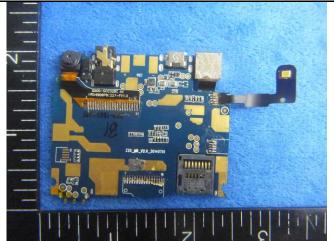

## Annex B.ii. Photograph: EUT Internal Photo

Cover Off - Top View 1

Cover Off - Top View 2

Battery - Top View

Battery - Bottom View

RF connect borad - Front View

RF connect borad - Rear View

| Test Report | 15070253-FCC-E1 |
|-------------|-----------------|
| Page        | 21 of 28        |

Mainborad With Shielding - Front View

Mainborad Without Shielding - Front View

Mainborad With Shielding - rear View

LCD - Front View

LCD - Rear View

GSM/PCS/UMTS-FDD Antenna View

| Test Report | 15070253-FCC-E1 |
|-------------|-----------------|
| Page        | 22 of 28        |