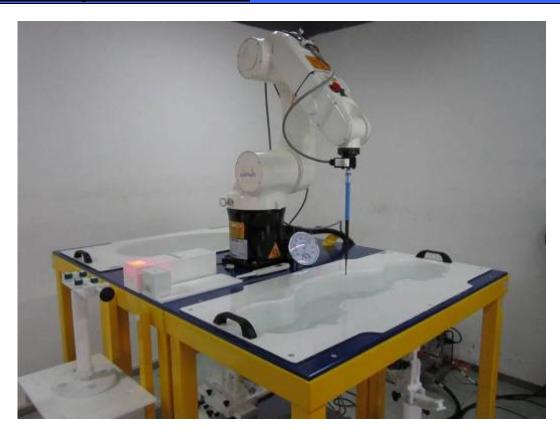

Serial# 13070170-FCC-H Issue Date July 26th, 2013 Page 105 of 111 www.siemic.com

# Annex B SAR System PHOTOGRAPHS



Liquid depth ≥ 15cm



# Annex C SETUP PHOTOGRAPHS

### **Right Head Touch View**



**Right Head Tilt View** 



### **Left Head Touch View**



#### **Left Head Tilt View**



## **Body Setup Photo (LCD UP)**



## **Body Setup Photo (LCD DOWN)**



### **Body Setup Photo (LCD DOWN with headset)**



Serial# 13070170-FCC-H Issue Date July 26th, 2013 Page 110 of 111 www.siemic.com

## Annex D EUT PHOTOGRAPHS

#### **EUT-Front Side View**



**EUT-Back Side View** 



#### **EUT-Uncover View**



#### **EUT-Top View**