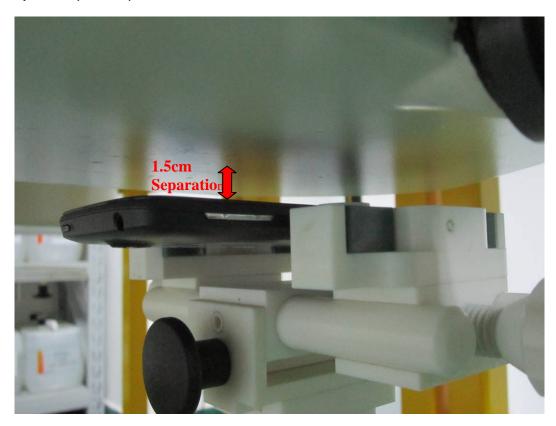

Serial# 13070170-FCC-H Issue Date July 26th, 2013 Page 105 of 111 www.siemic.com

# Annex B SAR System PHOTOGRAPHS



Liquid depth ≥ 15cm



# Annex C SETUP PHOTOGRAPHS

### **Right Head Touch View**



**Right Head Tilt View** 



### **Left Head Touch View**



#### **Left Head Tilt View**



## **Body Setup Photo (LCD UP)**



## **Body Setup Photo (LCD DOWN)**



### **Body Setup Photo (LCD DOWN with headset)**



Serial# 13070170-FCC-H Issue Date July 26th, 2013 Page 110 of 111 www.siemic.com

## Annex D EUT PHOTOGRAPHS

#### **EUT-Front Side View**



**EUT-Back Side View** 



#### **EUT-Uncover View**



#### **EUT-Top View**