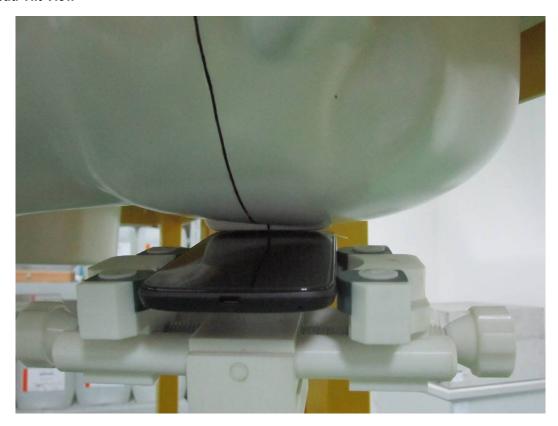

Serial# 13070170-FCC-H Issue Date July 26th, 2013 Page 105 of 111 www.siemic.com

# Annex B SAR System PHOTOGRAPHS



Liquid depth ≥ 15cm



# Annex C SETUP PHOTOGRAPHS

### **Right Head Touch View**



**Right Head Tilt View** 



### **Left Head Touch View**



#### **Left Head Tilt View**



## **Body Setup Photo (LCD UP)**



## **Body Setup Photo (LCD DOWN)**



### **Body Setup Photo (LCD DOWN with headset)**



Serial# 13070170-FCC-H Issue Date July 26th, 2013 Page 110 of 111 www.siemic.com

## Annex D EUT PHOTOGRAPHS

#### **EUT-Front Side View**



**EUT-Back Side View** 



#### **EUT-Uncover View**



#### **EUT-Top View**