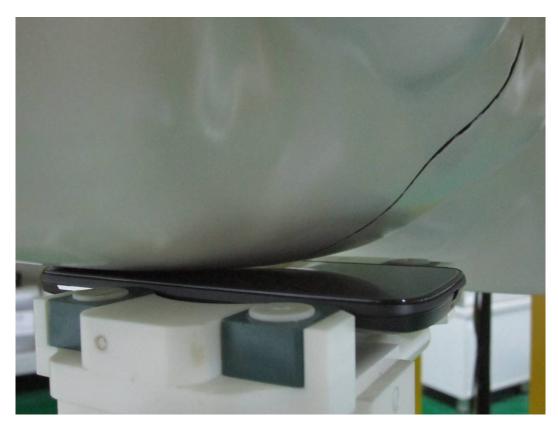

Serial# 13070170-FCC-H Issue Date July 26th, 2013 Page 105 of 111 www.siemic.com

# Annex B SAR System PHOTOGRAPHS



Liquid depth ≥ 15cm



# Annex C SETUP PHOTOGRAPHS

### **Right Head Touch View**



**Right Head Tilt View** 



### **Left Head Touch View**



#### **Left Head Tilt View**



## **Body Setup Photo (LCD UP)**



## **Body Setup Photo (LCD DOWN)**



### **Body Setup Photo (LCD DOWN with headset)**



Serial# 13070170-FCC-H Issue Date July 26th, 2013 Page 110 of 111 www.siemic.com

## Annex D EUT PHOTOGRAPHS

#### **EUT-Front Side View**



**EUT-Back Side View** 



#### **EUT-Uncover View**



#### **EUT-Top View**