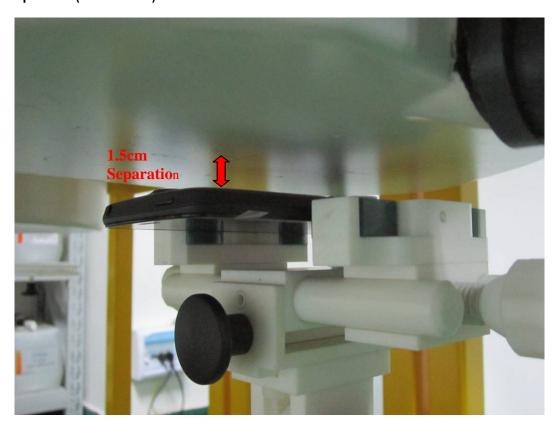

Serial# 13070170-FCC-H Issue Date July 26th, 2013 Page 105 of 111 www.siemic.com

# Annex B SAR System PHOTOGRAPHS



Liquid depth ≥ 15cm



# Annex C SETUP PHOTOGRAPHS

### **Right Head Touch View**



**Right Head Tilt View** 



### **Left Head Touch View**



#### **Left Head Tilt View**



## **Body Setup Photo (LCD UP)**



## **Body Setup Photo (LCD DOWN)**



### **Body Setup Photo (LCD DOWN with headset)**



Serial# 13070170-FCC-H Issue Date July 26th, 2013 Page 110 of 111 www.siemic.com

## Annex D EUT PHOTOGRAPHS

#### **EUT-Front Side View**



**EUT-Back Side View** 



#### **EUT-Uncover View**



#### **EUT-Top View**