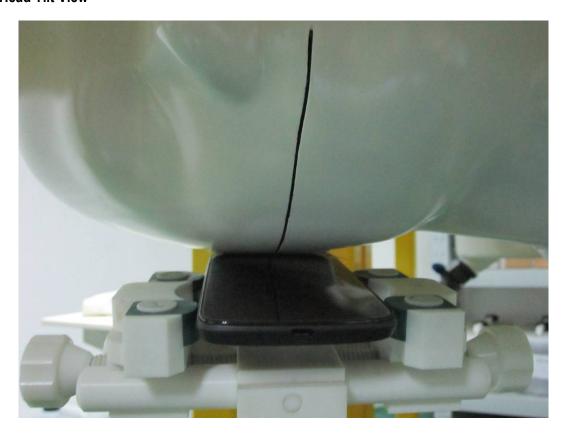

Serial# 13070170-FCC-H Issue Date July 26th, 2013 Page 105 of 111 www.siemic.com

# Annex B SAR System PHOTOGRAPHS



Liquid depth ≥ 15cm



# Annex C SETUP PHOTOGRAPHS

### **Right Head Touch View**



**Right Head Tilt View** 



### **Left Head Touch View**



#### **Left Head Tilt View**



## **Body Setup Photo (LCD UP)**



## **Body Setup Photo (LCD DOWN)**



### **Body Setup Photo (LCD DOWN with headset)**



Serial# 13070170-FCC-H Issue Date July 26th, 2013 Page 110 of 111 www.siemic.com

## Annex D EUT PHOTOGRAPHS

#### **EUT-Front Side View**



**EUT-Back Side View** 



#### **EUT-Uncover View**



#### **EUT-Top View**