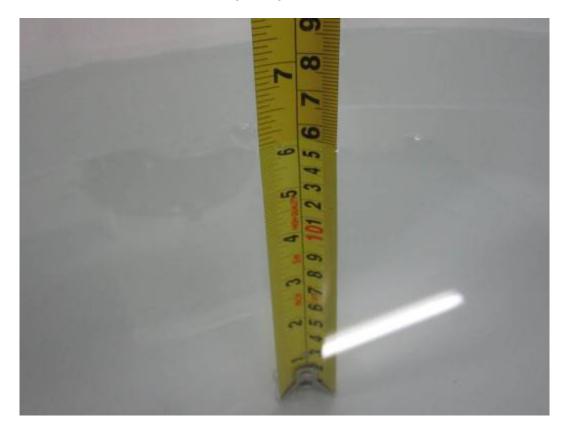

Serial# 13070170-FCC-H Issue Date July 26th, 2013 Page 105 of 111 www.siemic.com

# Annex B SAR System PHOTOGRAPHS



Liquid depth ≥ 15cm



# Annex C SETUP PHOTOGRAPHS

### **Right Head Touch View**



**Right Head Tilt View** 



### **Left Head Touch View**



#### **Left Head Tilt View**



## **Body Setup Photo (LCD UP)**



## **Body Setup Photo (LCD DOWN)**



### **Body Setup Photo (LCD DOWN with headset)**



Serial# 13070170-FCC-H Issue Date July 26th, 2013 Page 110 of 111 www.siemic.com

## Annex D EUT PHOTOGRAPHS

#### **EUT-Front Side View**



**EUT-Back Side View** 



#### **EUT-Uncover View**



#### **EUT-Top View**