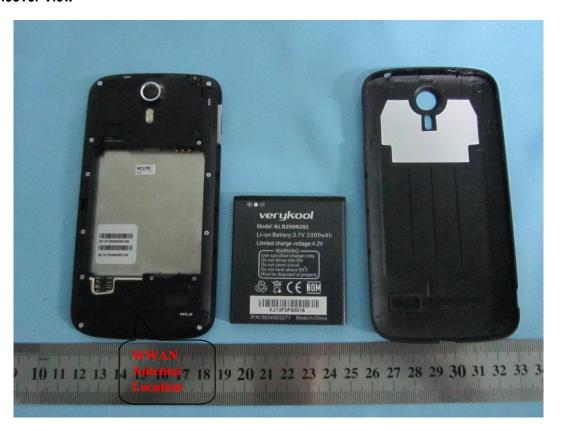

Serial# 13070170-FCC-H Issue Date July 26th, 2013 Page 105 of 111 www.siemic.com

# Annex B SAR System PHOTOGRAPHS



Liquid depth ≥ 15cm



# Annex C SETUP PHOTOGRAPHS

### **Right Head Touch View**



**Right Head Tilt View** 



### **Left Head Touch View**



#### **Left Head Tilt View**



## **Body Setup Photo (LCD UP)**



## **Body Setup Photo (LCD DOWN)**



### **Body Setup Photo (LCD DOWN with headset)**



Serial# 13070170-FCC-H Issue Date July 26th, 2013 Page 110 of 111 www.siemic.com

## Annex D EUT PHOTOGRAPHS

#### **EUT-Front Side View**



**EUT-Back Side View** 



#### **EUT-Uncover View**



#### **EUT-Top View**