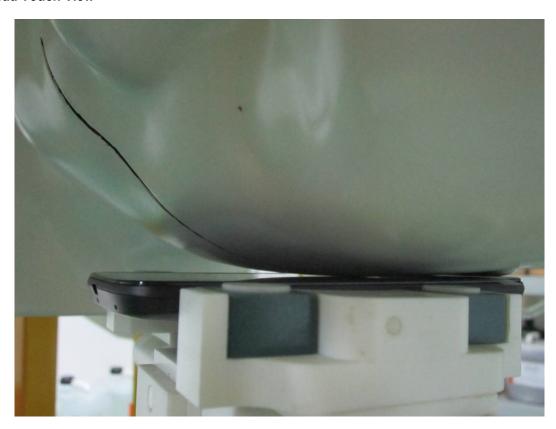

Serial# 13070170-FCC-H Issue Date July 26th, 2013 Page 105 of 111 www.siemic.com

# Annex B SAR System PHOTOGRAPHS



Liquid depth ≥ 15cm



# Annex C SETUP PHOTOGRAPHS

### **Right Head Touch View**



**Right Head Tilt View** 



### **Left Head Touch View**



#### **Left Head Tilt View**



## **Body Setup Photo (LCD UP)**



## **Body Setup Photo (LCD DOWN)**



### **Body Setup Photo (LCD DOWN with headset)**



Serial# 13070170-FCC-H Issue Date July 26th, 2013 Page 110 of 111 www.siemic.com

## Annex D EUT PHOTOGRAPHS

#### **EUT-Front Side View**



**EUT-Back Side View** 



#### **EUT-Uncover View**



#### **EUT-Top View**