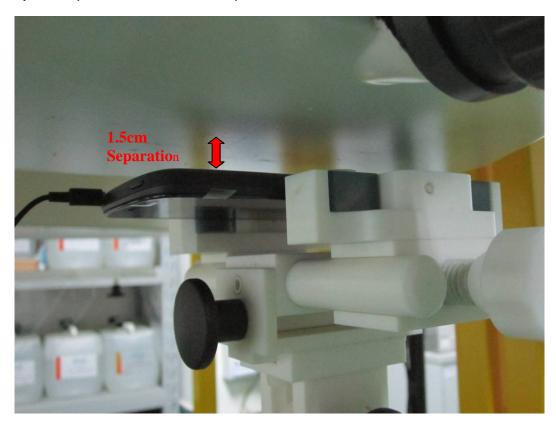

Serial# 13070170-FCC-H Issue Date July 26th, 2013 Page 105 of 111 www.siemic.com

# Annex B SAR System PHOTOGRAPHS



Liquid depth ≥ 15cm



# Annex C SETUP PHOTOGRAPHS

### **Right Head Touch View**



**Right Head Tilt View** 



### **Left Head Touch View**



#### **Left Head Tilt View**



## **Body Setup Photo (LCD UP)**



## **Body Setup Photo (LCD DOWN)**



### **Body Setup Photo (LCD DOWN with headset)**



Serial# 13070170-FCC-H Issue Date July 26th, 2013 Page 110 of 111 www.siemic.com

## Annex D EUT PHOTOGRAPHS

#### **EUT-Front Side View**



**EUT-Back Side View** 



#### **EUT-Uncover View**



#### **EUT-Top View**