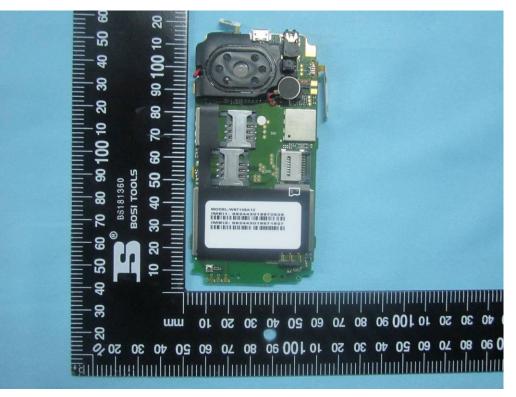

Issue Date: February 25, 2014 Page: 25 of 36

Mainborad With Shielding - Front View

Mainborad Without Shielding - Front View

To:

Accessing global markets EMC Test Report for Mobile Phone Title: EMC Main Model: s352 Serial Model: N/A FCC Part 15 Subpart B Class B: 2013, ANSI C63.4:2009