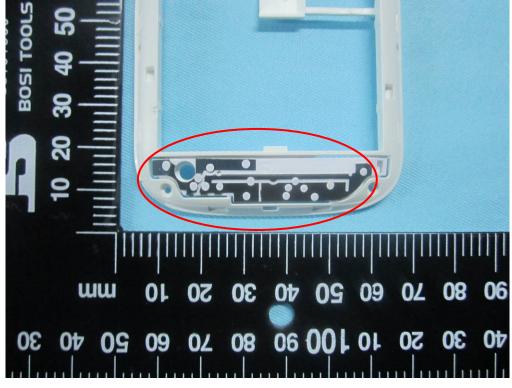

## LCD - Bottom View

Bluetooth / BLE / WIFI Antenna View

SIEMIC, INC. Accessing global markets EMC Test Report for Mobile Phone 
 Accessing global markets

 Title:
 EMC Test Report for Mobile Phone

 Main Model:
 s352

 Serial Model:
 N/A

 To:
 FCC Part 15 Subpart B Class B: 2013, ANSI C63.4:2009

Issue Date: February 25, 2014 Page: 28 of 36 Page:

GSM / PCS Antenna View