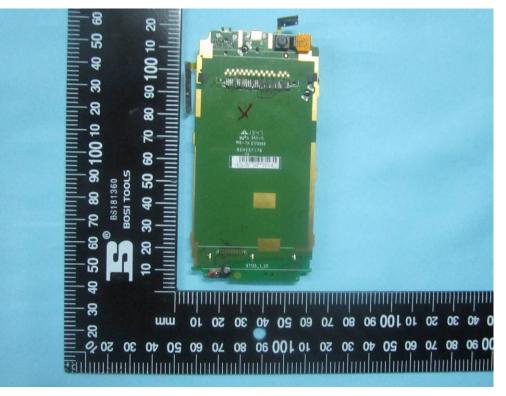

### Mainborad - Rear View

LCD - Top View

Accessing global markets Title: EMC Test Report for Mobile Phone Main Model: s352 Serial Model: N/A To: FCC Part 15 Subpart B Class B: 2013, ANSI C63.4:2009

Report No.:14070005-FCC-E1Issue Date:February 25, 2014Page:27 of 36