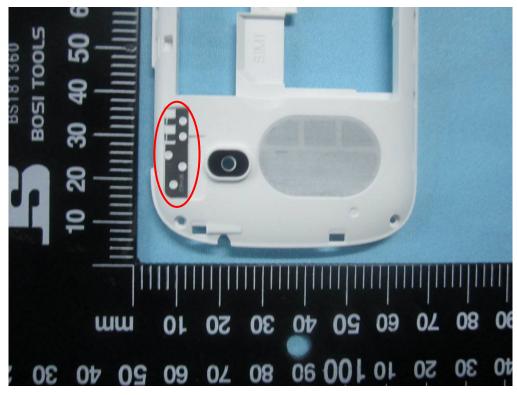

## LCD - Bottom View

Bluetooth / BLE / WIFI Antenna View

SIEMIC, INC. Accessing global markets EMC Test Report for Mobile Phone 
 Accessing global markets

 Title:
 EMC Test Report for Mobile Phone

 Main Model:
 s352

 Serial Model:
 N/A

 To:
 FCC Part 15 Subpart B Class B: 2013, ANSI C63.4:2009

Issue Date: February 25, 2014 Page: 28 of 36 Page:

GSM / PCS Antenna View