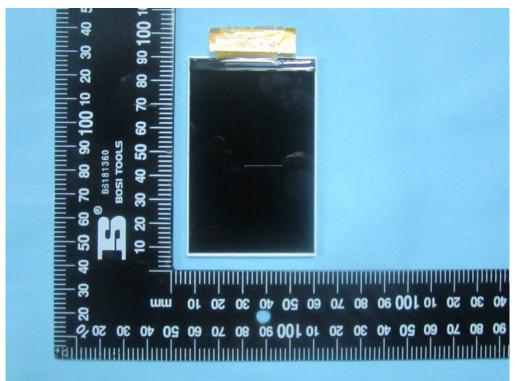

### Mainborad - Rear View

LCD - Top View

Accessing global markets Title: EMC Test Report for Mobile Phone Main Model: s352 Serial Model: N/A To: FCC Part 15 Subpart B Class B: 2013, ANSI C63.4:2009

Report No.:14070005-FCC-E1Issue Date:February 25, 2014Page:27 of 36

## LCD - Bottom View

Bluetooth / BLE / WIFI Antenna View

SIEMIC, INC. Accessing global markets EMC Test Report for Mobile Phone 
 Accessing global markets

 Title:
 EMC Test Report for Mobile Phone

 Main Model:
 s352