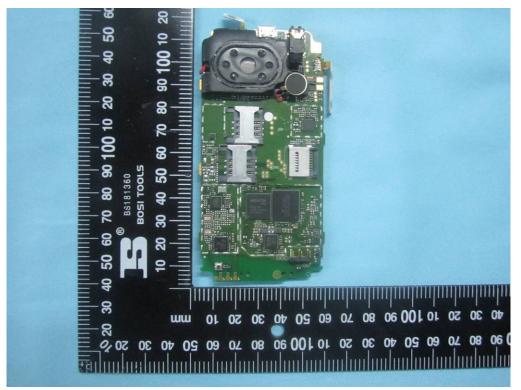

Issue Date: February 25, 2014 Page: 25 of 36

Mainborad With Shielding - Front View

Mainborad Without Shielding - Front View

To:

Accessing global markets EMC Test Report for Mobile Phone Title: EMC Main Model: s352 Serial Model: N/A FCC Part 15 Subpart B Class B: 2013, ANSI C63.4:2009