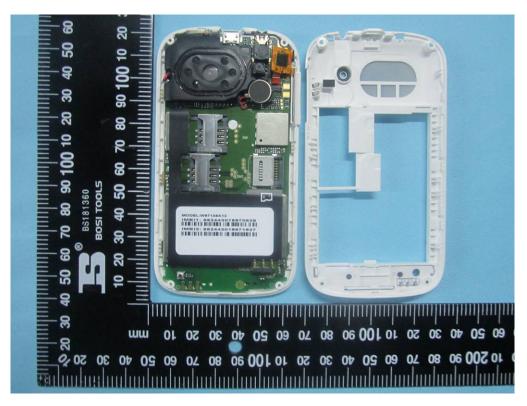

Issue Date: February 25, 2014 Page: 25 of 36

Mainborad With Shielding - Front View

Mainborad Without Shielding - Front View

To:

Accessing global markets EMC Test Report for Mobile Phone Title: EMC Main Model: s352 Serial Model: N/A FCC Part 15 Subpart B Class B: 2013, ANSI C63.4:2009