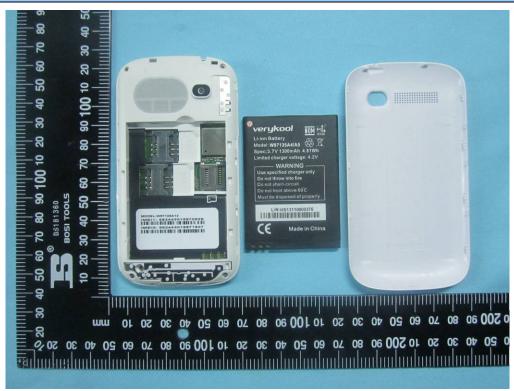

#### Cover Off - Top View

Cover Off - Rear Housing View

Accessing global markets Title: EMC Test Report for Mobile Phone Main Model: s352 Serial Model: N/A To: FCC Part 15 Subpart B Class B: 2013, ANSI C63.4:2009