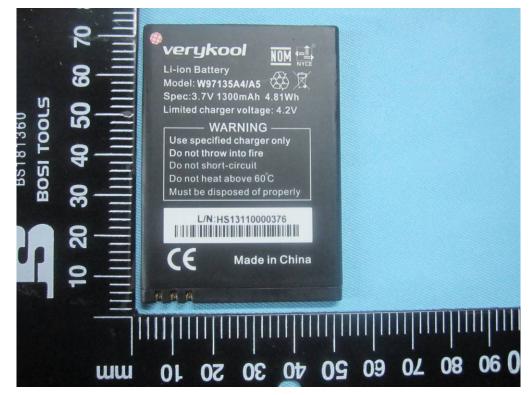

#### Battery - Top View

Battery - Bottom View

To:

Accessing global markets EMC Test Report for Mobile Phone Title: EMC Main Model: s352 Serial Model: N/A FCC Part 15 Subpart B Class B: 2013, ANSI C63.4:2009