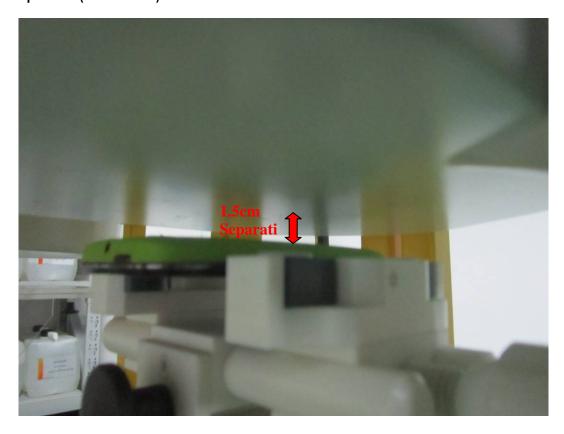

## Body Setup Photo (LCD UP)

Body Setup Photo (LCD DOWN)

Serial# 13070565-FCC-H Issue Date Dec 4th, 2013 Page 118 of 119 www.siemic.com