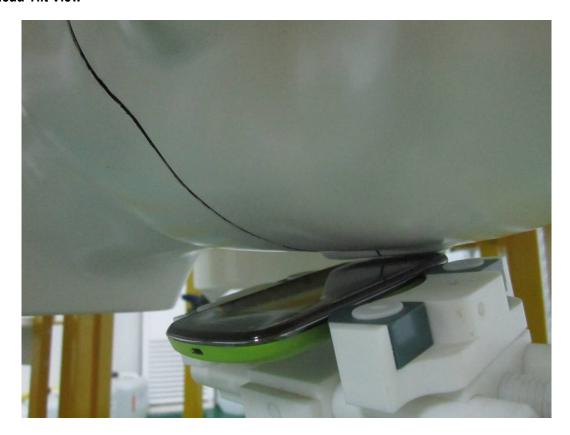

## **Right Head Touch View**

**Right Head Tilt View** 

Serial# 13070565-FCC-H Issue Date Dec 4th, 2013 Page 116 of 119 www.siemic.com