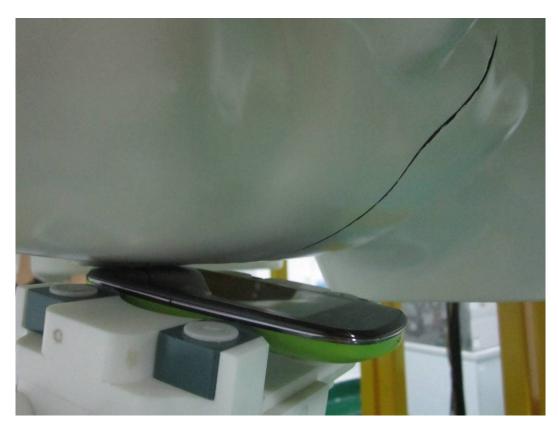

## Body Setup Photo (LCD UP)

Body Setup Photo (LCD DOWN)

Serial# 13070565-FCC-H Issue Date Dec 4th, 2013 Page 118 of 119 www.siemic.com