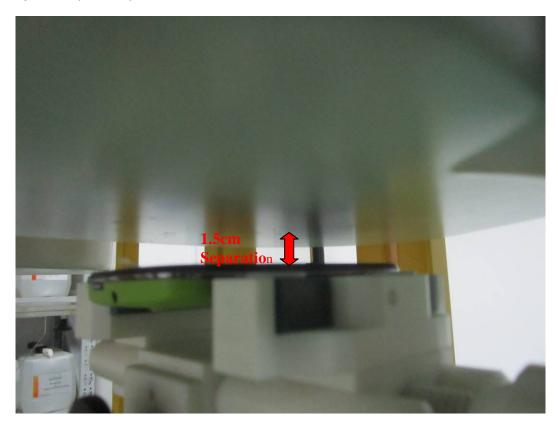

## Body Setup Photo (LCD UP)

Body Setup Photo (LCD DOWN)

Serial# 13070565-FCC-H Issue Date Dec 4th, 2013 Page 118 of 119 www.siemic.com