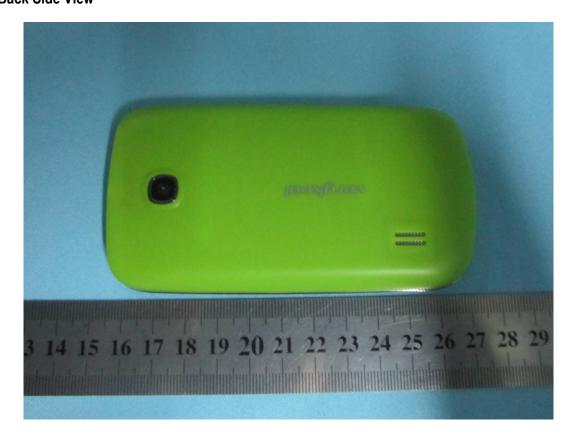

#### **EUT-Back Side View**

Serial# 13070565-FCC-H Issue Date Dec 4th, 2013 Page 119 of 119 www.siemic.com