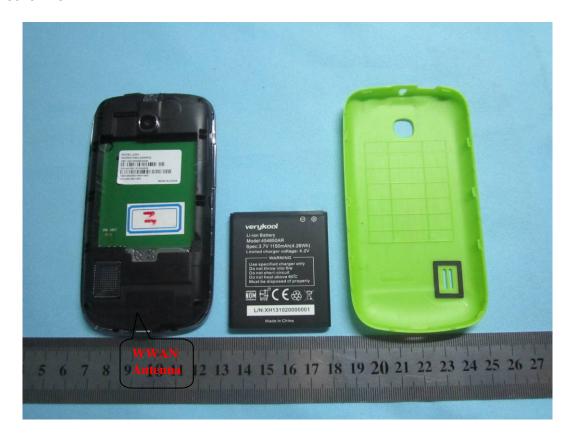

.com

## Annex B SAR System PHOTOGRAPHS



Liquid depth ≥ 15cm



Serial# 13070565-FCC-H Issue Date Dec 4th, 2013 Page 115 of 119 www.siemic.com

# Annex C SETUP PHOTOGRAPHS

## **Right Head Touch View**



**Right Head Tilt View** 



Serial# 13070565-FCC-H Issue Date Dec 4th, 2013 Page 116 of 119 www.siemic.com

## **Left Head Touch View**



**Left Head Tilt View** 



Serial# 13070565-FCC-H Issue Date Dec 4th, 2013 Page 117 of 119 www.siemic.com

## Body Setup Photo (LCD UP)



Body Setup Photo (LCD DOWN)



Serial# 13070565-FCC-H Issue Date Dec 4th, 2013 Page 118 of 119 www.siemic.com

### **Annex D EUT PHOTOGRAPHS**

#### **EUT-Front Side View**



#### **EUT-Back Side View**





Serial# 13070565-FCC-H Issue Date Dec 4th, 2013 Page 119 of 119 www.siemic.com

## **EU-Uncover View**