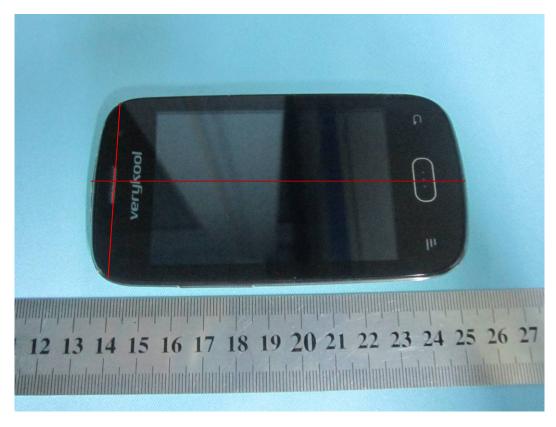

Serial# 13070565-FCC-H Issue Date Dec 4th, 2013 Page 114 of 119 www.siemic.com

## Annex B SAR System PHOTOGRAPHS



Liquid depth ≥ 15cm



Serial# 13070565-FCC-H Issue Date Dec 4th, 2013 Page 115 of 119 www.siemic.com

# Annex C SETUP PHOTOGRAPHS

## **Right Head Touch View**



**Right Head Tilt View** 



Serial# 13070565-FCC-H Issue Date Dec 4th, 2013 Page 116 of 119 www.siemic.com

## **Left Head Touch View**



**Left Head Tilt View** 



Serial# 13070565-FCC-H Issue Date Dec 4th, 2013 Page 117 of 119 www.siemic.com

## Body Setup Photo (LCD UP)



Body Setup Photo (LCD DOWN)



Serial# 13070565-FCC-H Issue Date Dec 4th, 2013 Page 118 of 119 www.siemic.com

### **Annex D EUT PHOTOGRAPHS**

#### **EUT-Front Side View**



#### **EUT-Back Side View**





Serial# 13070565-FCC-H Issue Date Dec 4th, 2013 Page 119 of 119 www.siemic.com

## **EU-Uncover View**