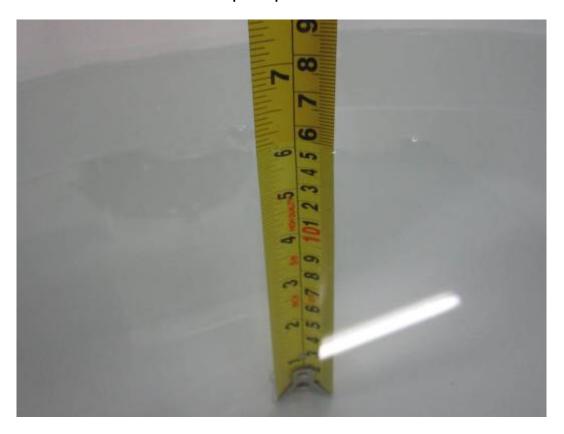

## Annex B SAR System PHOTOGRAPHS

Liquid depth ≥ 15cm

Serial# 13070565-FCC-H Issue Date Dec 4th, 2013 Page 115 of 119 www.siemic.com