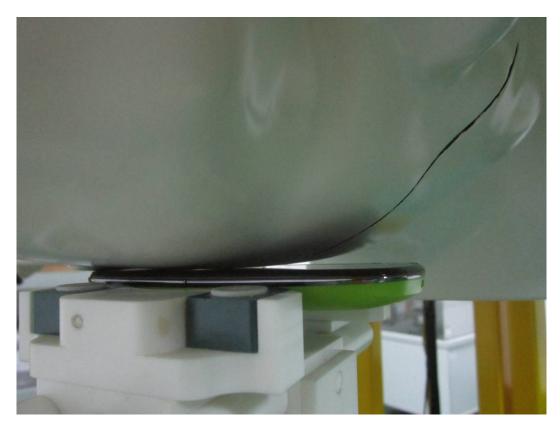

## Body Setup Photo (LCD UP)

Body Setup Photo (LCD DOWN)

Serial# 13070565-FCC-H Issue Date Dec 4th, 2013 Page 118 of 119 www.siemic.com