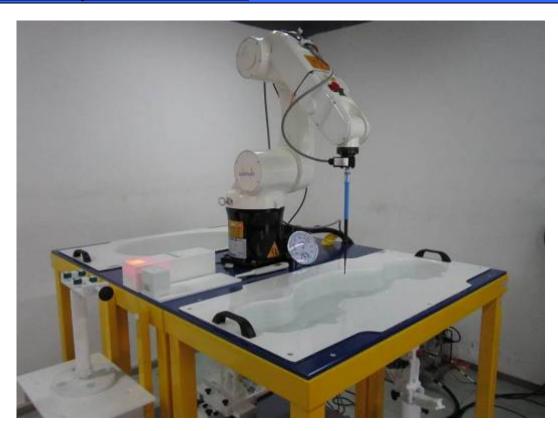

## Annex B SAR System PHOTOGRAPHS

Liquid depth ≥ 15cm

Serial# 13070565-FCC-H Issue Date Dec 4th, 2013 Page 115 of 119 www.siemic.com