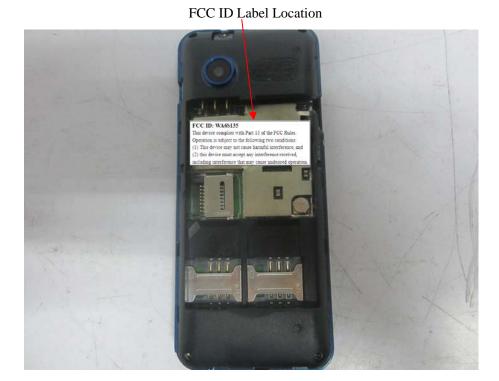

## **Proposed FCC ID Label Format**

## **FCC ID: WA6S135**

This device complies with Part 15 of the FCC Rules. Operation is subject to the following two conditions:

- (1) This device may not cause harmful interference, and
- (2) this device must accept any interference received, including interference that may cause undesired operation.