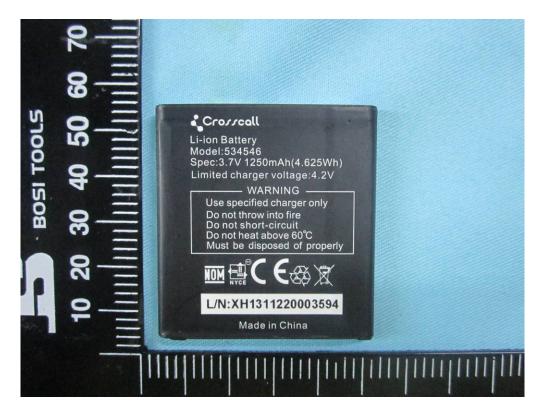

Cover Off - Top View 3

Battery - Top View

SIEMIC, INC.

Accessing global martets Title: EMC Test Report for Mobile Phone Main Model: RS76 Serial Model: N/A To: FCC Part 15 Subpart B Class B: 2013, ANSI C63.4:2009 Report No.: 14070287-FCC-E1 Issue Date: June 25, 2014 Page: 25 of 37 www.siemic.com