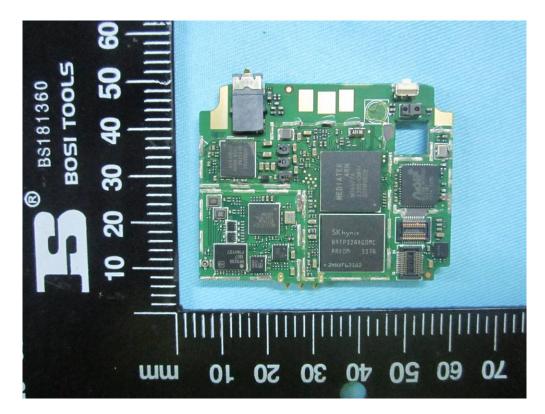

Mainboard Without Shielding - Front View

Mainboard - Rear View

Report No.: 14070287-FCC-E1 Issue Date: June 25, 2014 Page: 28 of 2 www.siemic.com