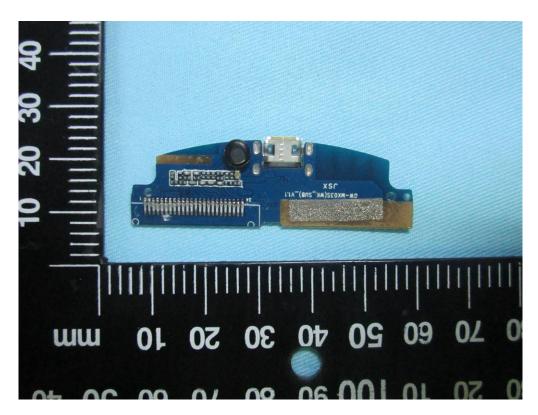

### Connect board - Front View

Connect board - Rear View

Report No.: 14070287-FCC-E1 Issue Date: June 25, 2014 Page: 29 of 37 www.siemic.com www.siemic.com.cn