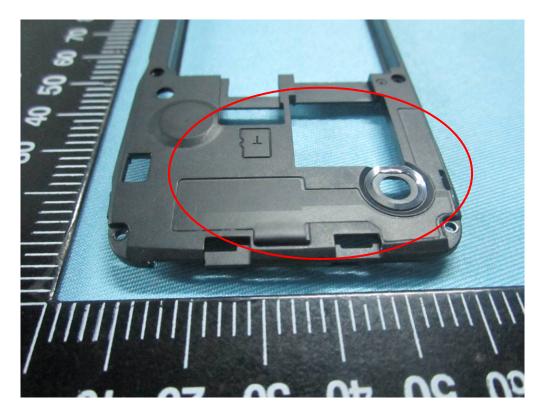

## BT/BLE/WIFI Antenna View

GSM/PCS Antenna

Report No.: 14070287-FCC-E1 Issue Date: June 25, 2014 Page: 30 of 37 www.siemic.com www.siemic.com.cn