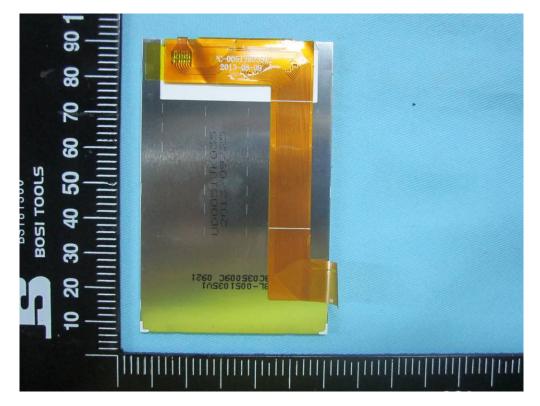

### Battery - Rear View

LCD - Front View

Report No.: 14070287-FCC-E1 Issue Date: June 25, 2014 Page: 26 of www.siemic.com 26 of 37

LCD - Rear View

Mainboard With Shielding - Front View

Report No.: 14070287-FCC-E1 Issue Date: June 25, 2014 Page: 27 of www.siemic.com