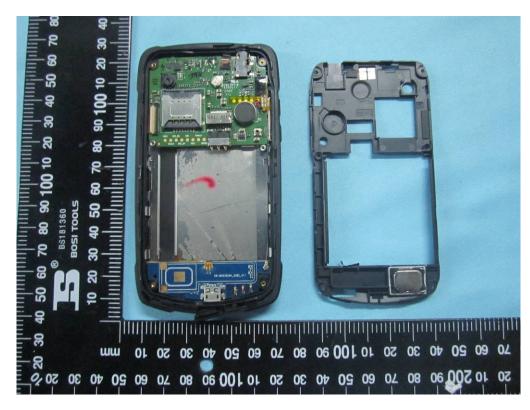

### Battery - Rear View

LCD - Front View

Report No.: 14070287-FCC-E1 Issue Date: June 25, 2014 Page: 26 of www.siemic.com 26 of 37

LCD - Rear View

Mainboard With Shielding - Front View

Report No.: 14070287-FCC-E1 Issue Date: June 25, 2014 Page: 27 of www.siemic.com

Mainboard Without Shielding - Front View

Mainboard - Rear View

Report No.: 14070287-FCC-E1 Issue Date: June 25, 2014 Page: 28 of 2 www.siemic.com