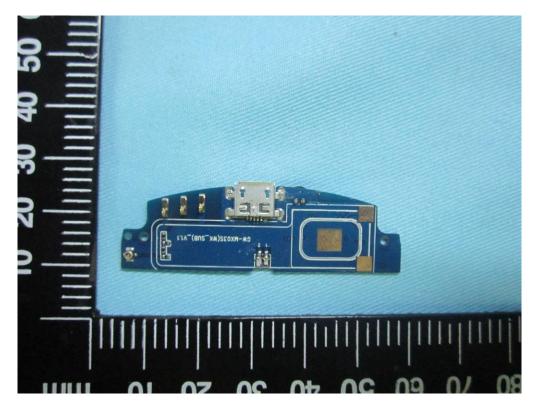

### Connect board - Front View

Connect board - Rear View

Report No.: 14070287-FCC-E1 Issue Date: June 25, 2014 Page: 29 of 37 www.siemic.com www.siemic.com.cn