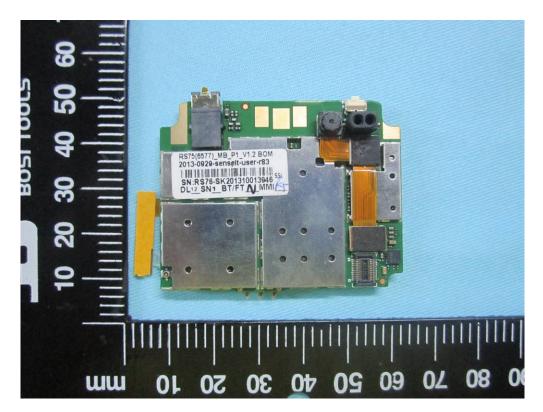

### Battery - Rear View

LCD - Front View

Report No.: 14070287-FCC-E1 Issue Date: June 25, 2014 Page: 26 of www.siemic.com 26 of 37

LCD - Rear View

Mainboard With Shielding - Front View

Report No.: 14070287-FCC-E1 Issue Date: June 25, 2014 Page: 27 of www.siemic.com

Mainboard Without Shielding - Front View

Mainboard - Rear View

Report No.: 14070287-FCC-E1 Issue Date: June 25, 2014 Page: 28 of 2 www.siemic.com