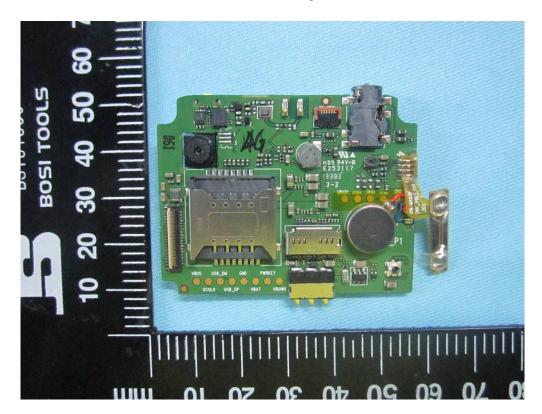

### Connect board - Front View

Connect board - Rear View

Report No.: 14070287-FCC-E1 Issue Date: June 25, 2014 Page: 29 of 37 www.siemic.com www.siemic.com.cn