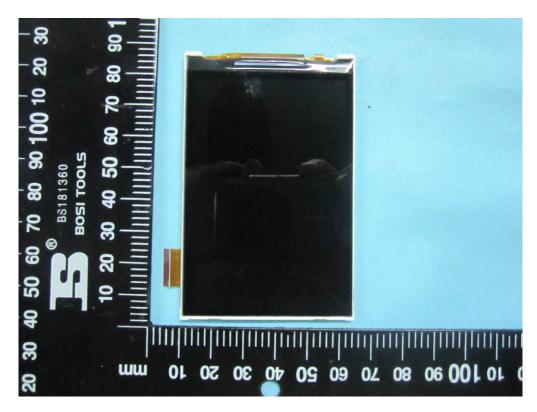

### Battery - Rear View

LCD - Front View

Report No.: 14070287-FCC-E1 Issue Date: June 25, 2014 Page: 26 of www.siemic.com 26 of 37

LCD - Rear View

Mainboard With Shielding - Front View

Report No.: 14070287-FCC-E1 Issue Date: June 25, 2014 Page: 27 of www.siemic.com