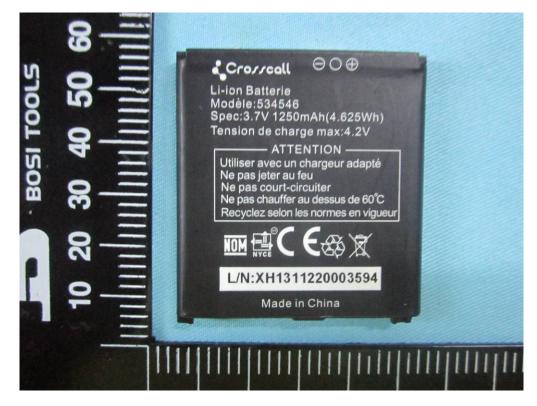

### Battery - Rear View

LCD - Front View

Report No.: 14070287-FCC-E1 Issue Date: June 25, 2014 Page: 26 of www.siemic.com 26 of 37

LCD - Rear View

Mainboard With Shielding - Front View

Report No.: 14070287-FCC-E1 Issue Date: June 25, 2014 Page: 27 of www.siemic.com