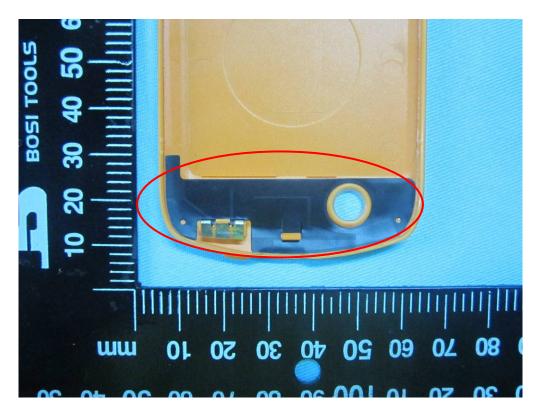

## BT/BLE/WIFI Antenna View

GSM/PCS Antenna

Report No.: 14070287-FCC-E1 Issue Date: June 25, 2014 Page: 30 of 37 www.siemic.com www.siemic.com.cn