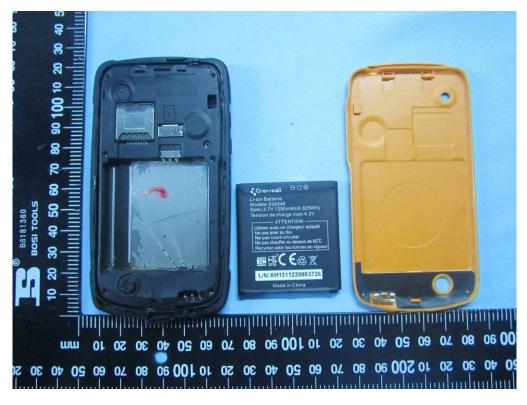

Cover Off - Top View 3

Battery - Top View

SIEMIC, INC.

Accessing global martets Title: EMC Test Report for Mobile Phone Main Model: RS76 Serial Model: N/A To: FCC Part 15 Subpart B Class B: 2013, ANSI C63.4:2009 Report No.: 14070287-FCC-E1 Issue Date: June 25, 2014 Page: 25 of 37 www.siemic.com

### Battery - Rear View

LCD - Front View

Report No.: 14070287-FCC-E1 Issue Date: June 25, 2014 Page: 26 of www.siemic.com 26 of 37

LCD - Rear View

Mainboard With Shielding - Front View

Report No.: 14070287-FCC-E1 Issue Date: June 25, 2014 Page: 27 of www.siemic.com