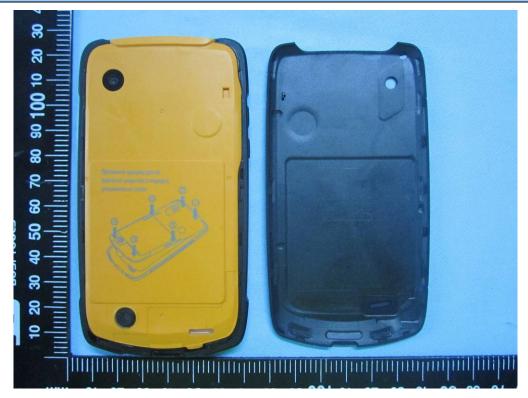

# Annex B.ii. Photograph 2: EUT Internal Photo

Cover Off - Top View 1

Cover Off - Top View 2

SIEMIC, INC.

To:

Accessing global markets EMC Test Report for Mobile Phone Title: Main Model: RS76 Serial Model: N/A FCC Part 15 Subpart B Class B: 2013, ANSI C63.4:2009 Report No.: 14070287-FCC-E1 Issue Date: June 25, 2014 24 of 37 Page: