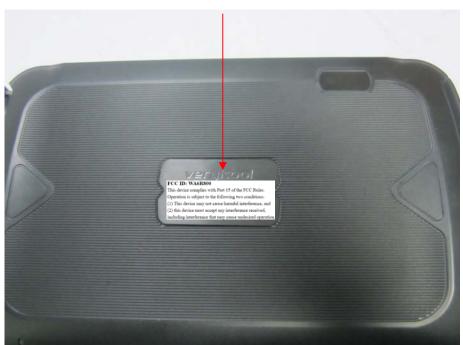

### FCC ID: WA6R800

This device complies with Part 15 of the FCC Rules.

Operation is subject to the following two conditions:

(1) This device may not cause harmful interference, and

(2) This device must accept any interference received,

including interference that may cause undesired operation.

<u>Specifications</u>: Text is Black in color and justified. Labels are printed in indelible ink on permanent adhesive silk-screened onto the EUT or shall be affixed at a conspicuous location on the EUT.

# **Proposed Label Location on EUT**

#### FCC ID Label Location