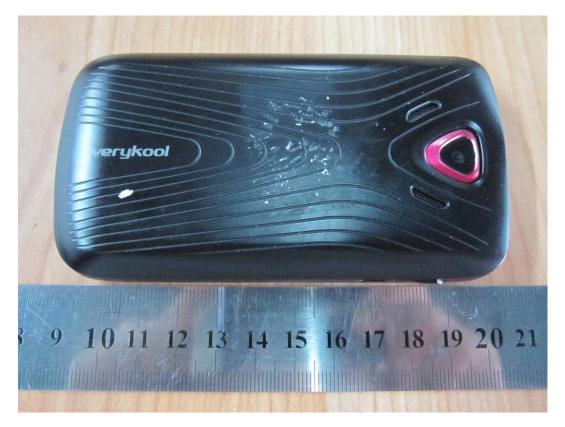

y Code 6

Serial# 11070093-SAR Issue Date Nov 24th 2011 Page 98 of 101 www.siemic.com

# Left Head Touch View



#### Left Head Tilt View



SIEMIC, INC. Accessing global markets RF Test Report of GSM/GPRS Tri-band Mobile Phone Model : R700 C95.1, IEEE 1528, OET Bulletin 65 Supplement C, IEC62209-2 & RSS-102 e 4 and Safety Code 6

Serial# 11070093-SAR Issue Date Nov 24th 2011 Page 99 of 101 www.siemic.com

# Body Setup Photo (LCD UP)



Body Setup Photo (LCD DOWN)







Accessing global martels RF Test Report of GSM/GPRS Tri-band Mobile Phone Model : R700 C95.1, IEEE 1528, OET Bulletin 65 Supplement C, IEC62209-2 & RSS-102 e 4 and Safety Code 6

Serial# 11070093-376 Issue Date Nov 24th 2011 Page 100 of 101

# Annex E EUT PHOTO

#### **EUT-Front Side View**



#### **EUT-Back Side View**



#### SIEMIC, INC.



 Serial#
 11070093-SAR

 Issue Date
 Nov 24th 2011

 Page
 101 of 101

#### **EUT-Battery Uncover View**



#### **EUT-Bottom Side View**