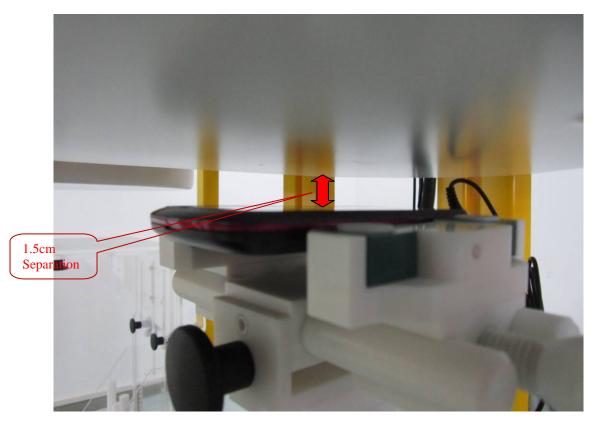

# Body Setup Photo (LCD UP)

Body Setup Photo (LCD DOWN)

Accessing global martels RF Test Report of GSM/GPRS Tri-band Mobile Phone Model : R700 C95.1, IEEE 1528, OET Bulletin 65 Supplement C, IEC62209-2 & RSS-102 e 4 and Safety Code 6