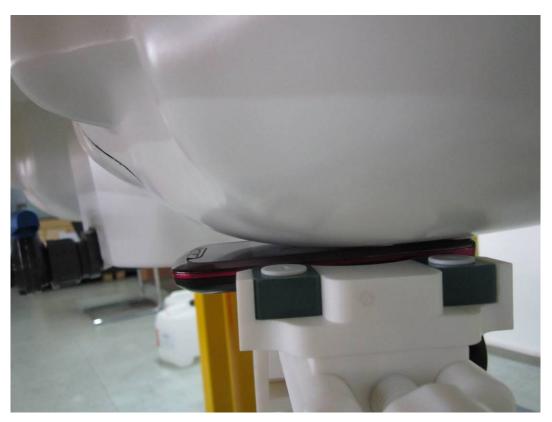

# Left Head Touch View

#### Left Head Tilt View

SIEMIC, INC. Accessing global markets RF Test Report of GSM/GPRS Tri-band Mobile Phone Model : R700 C95.1, IEEE 1528, OET Bulletin 65 Supplement C, IEC62209-2 & RSS-102 e 4 and Safety Code 6