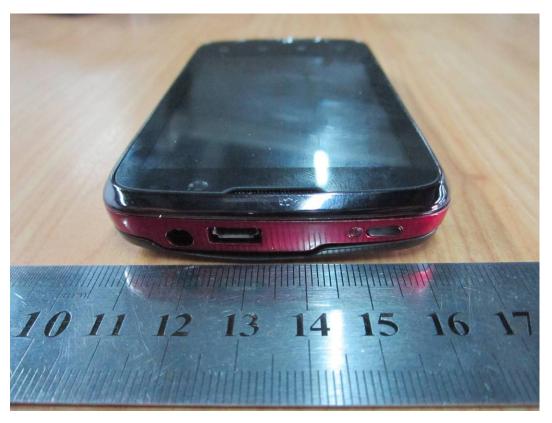

g global markets RF Test Report of GSM/GPRS Tri-band Mobile Phone Model : R700 C95.1, IEEE 1528, OET Bulletin 65 Supplement C, IEC62209-2 & RSS-102 e 4 and Safety Code 6

Serial# 11070093-SAR Issue Date Nov 24th 2011 Page 99 of 101 www.siemic.com

# Body Setup Photo (LCD UP)



Body Setup Photo (LCD DOWN)







Accessing global martels RF Test Report of GSM/GPRS Tri-band Mobile Phone Model : R700 C95.1, IEEE 1528, OET Bulletin 65 Supplement C, IEC62209-2 & RSS-102 e 4 and Safety Code 6

Serial# 11070093-376 Issue Date Nov 24th 2011 Page 100 of 101

# Annex E EUT PHOTO

#### **EUT-Front Side View**



#### **EUT-Back Side View**



#### SIEMIC, INC.



 Serial#
 11070093-SAR

 Issue Date
 Nov 24th 2011

 Page
 101 of 101

#### **EUT-Battery Uncover View**



#### **EUT-Bottom Side View**