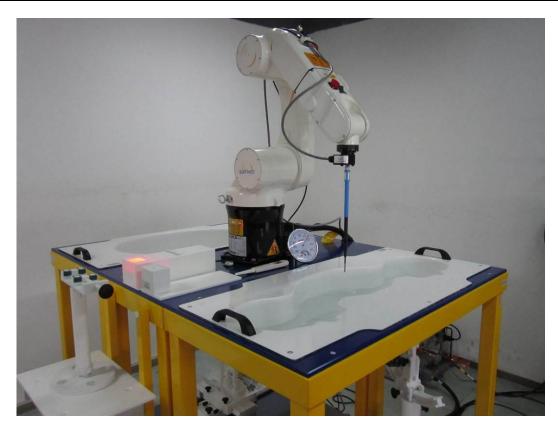

# Annex C SAR System PHOTOGRAPHS

Liquid depth  $\geq$  15cm

SIEMIC, INC. Accessing global markets RF Test Report of GSM/GPRS Tri-band Mobile Phone Model : R700 C95.1, IEEE 1528, OET Bulletin 65 Supplement C, IEC62209-2 & RSS-102 4 and Safety Code 6