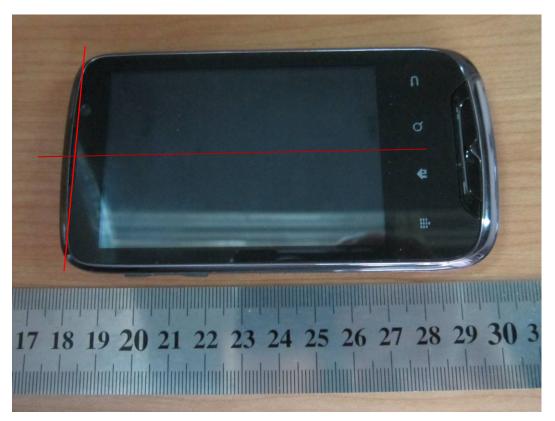

62209-2 & RSS-102 e 4 and Safety Code 6

Serial# 11070093-SAR Issue Date Nov 24th 2011 Page 98 of 101 www.siemic.com

# Left Head Touch View



#### Left Head Tilt View



SIEMIC, INC. Accessing global markets RF Test Report of GSM/GPRS Tri-band Mobile Phone Model : R700 C95.1, IEEE 1528, OET Bulletin 65 Supplement C, IEC62209-2 & RSS-102 e 4 and Safety Code 6

Serial# 11070093-SAR Issue Date Nov 24th 2011 Page 99 of 101 www.siemic.com

# Body Setup Photo (LCD UP)



Body Setup Photo (LCD DOWN)







Accessing global martels RF Test Report of GSM/GPRS Tri-band Mobile Phone Model : R700 C95.1, IEEE 1528, OET Bulletin 65 Supplement C, IEC62209-2 & RSS-102 e 4 and Safety Code 6

Serial# 11070093-376 Issue Date Nov 24th 2011 Page 100 of 101

# Annex E EUT PHOTO

#### **EUT-Front Side View**



#### **EUT-Back Side View**



#### SIEMIC, INC.



 Serial#
 11070093-SAR

 Issue Date
 Nov 24th 2011

 Page
 101 of 101

#### **EUT-Battery Uncover View**



#### **EUT-Bottom Side View**