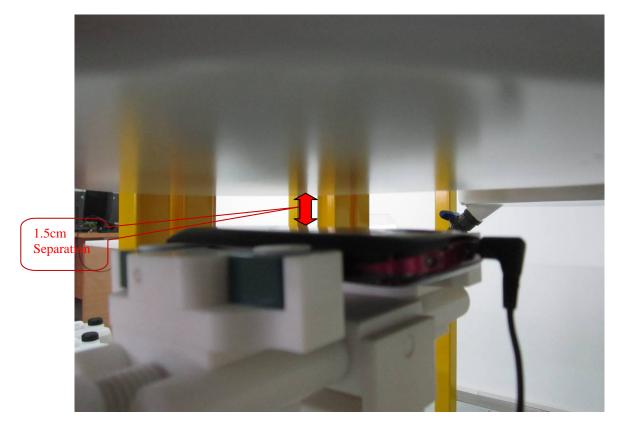

# Body Setup Photo (LCD UP)

Body Setup Photo (LCD DOWN)

Accessing global martels RF Test Report of GSM/GPRS Tri-band Mobile Phone Model : R700 C95.1, IEEE 1528, OET Bulletin 65 Supplement C, IEC62209-2 & RSS-102 e 4 and Safety Code 6