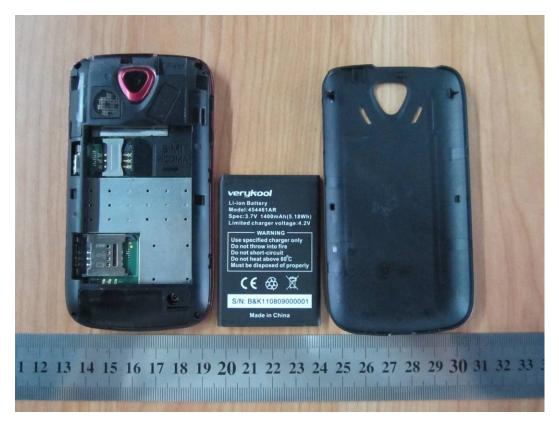

ilt View



SIEMIC, INC. Accessing global markets RF Test Report of GSM/GPRS Tri-band Mobile Phone Model : R700 C95.1, IEEE 1528, OET Bulletin 65 Supplement C, IEC62209-2 & RSS-102 e 4 and Safety Code 6

Serial# 11070093-SAR Issue Date Nov 24th 2011 Page 99 of 101 www.siemic.com

# Body Setup Photo (LCD UP)



Body Setup Photo (LCD DOWN)







Accessing global martels RF Test Report of GSM/GPRS Tri-band Mobile Phone Model : R700 C95.1, IEEE 1528, OET Bulletin 65 Supplement C, IEC62209-2 & RSS-102 e 4 and Safety Code 6

Serial# 11070093-376 Issue Date Nov 24th 2011 Page 100 of 101

# Annex E EUT PHOTO

#### **EUT-Front Side View**



#### **EUT-Back Side View**



#### SIEMIC, INC.



 Serial#
 11070093-SAR

 Issue Date
 Nov 24th 2011

 Page
 101 of 101

#### **EUT-Battery Uncover View**



#### **EUT-Bottom Side View**