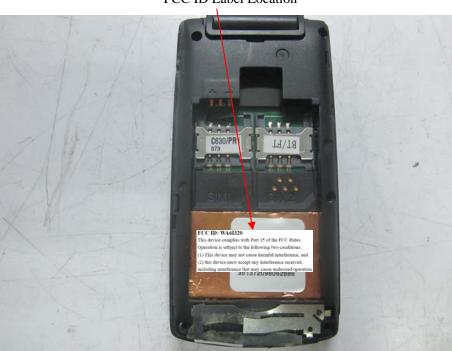

## **FCC ID: WA6I320**

This device complies with Part 15 of the FCC Rules. Operation is subject to the following two conditions:

- (1) This device may not cause harmful interference, and
- (2) this device must accept any interference received, including interference that may cause undesired operation.

## **Proposed Label Location on EUT**

FCC ID Label Location