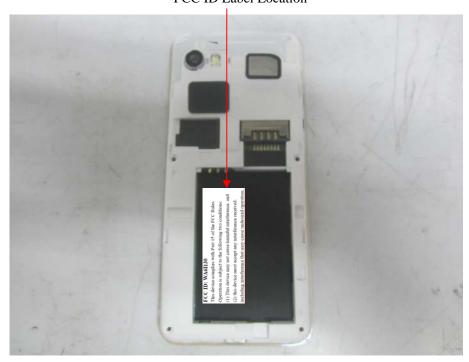

## FCC ID: WA6I130

This device complies with Part 15 of the FCC Rules. Operation is subject to the following two conditions:

- (1) This device may not cause harmful interference, and
- (2) this device must accept any interference received, including interference that may cause undesired operation.

Proposed Label Location on EUT

FCC ID Label Location