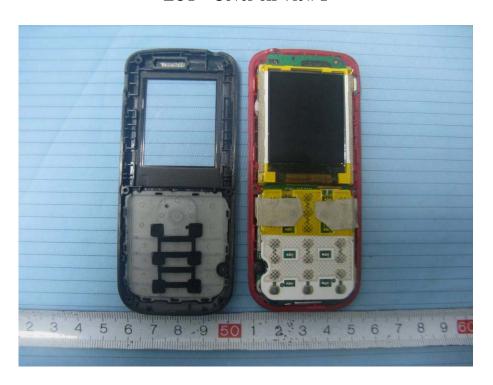

## **EUT – Cover off View 2**

BT Antenna -

GSM -Antenna

**EUT – Keyboard off View** 

**EUT – Keyboard Top View** 

**EUT – Keyboard Bottom View** 

**EUT - LCD off View 1** 

**EUT – LCD off View 2** 