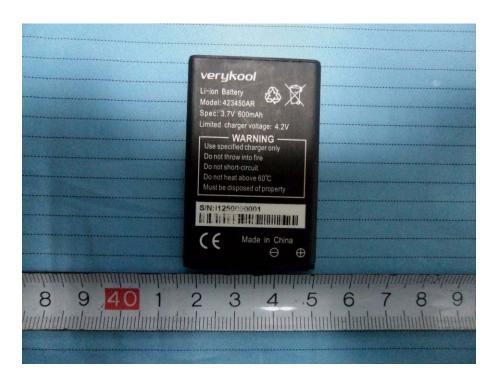

**EUT – LCD Top View** 

**EUT – LCD Bottom View** 

**EUT – Main Board Top View** 

**EUT – Main Board Bottom View** 

**EUT – Main Board Bottom Shielding off View** 

**EUT – Antenna View** 

**EUT – Battery View** 