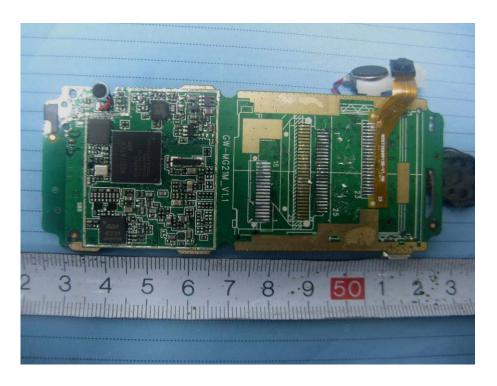

**EUT – LCD Top View** 

**EUT – LCD Bottom View** 

**EUT – Main Board Top View** 

**EUT – Main Board Bottom View** 

**EUT – Main Board Bottom Shielding off View** 

**EUT – Antenna View** 

**EUT – Battery View** 