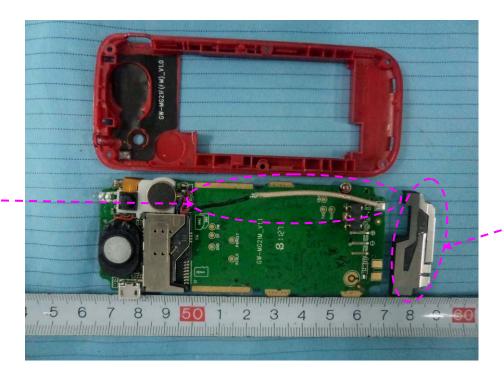

## **EUT – Cover off View 2**

BT Antenna -

GSM -Antenna

**EUT – Keyboard off View** 

**EUT – Keyboard Top View** 

**EUT – Keyboard Bottom View** 

**EUT - LCD off View 1** 

**EUT – LCD off View 2** 

**EUT – LCD Top View** 

**EUT – LCD Bottom View** 

**EUT – Main Board Top View** 

**EUT – Main Board Bottom View** 

**EUT – Main Board Bottom Shielding off View** 

**EUT – Antenna View** 

**EUT – Battery View** 