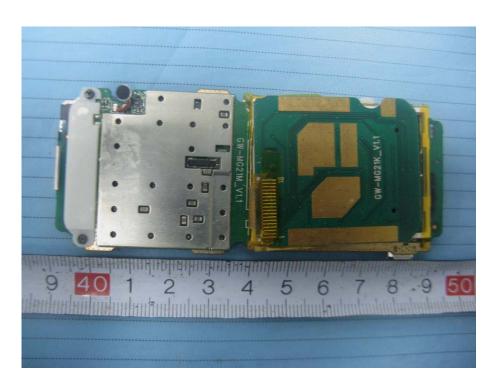

**EUT – LCD Top View** 

**EUT – LCD Bottom View** 

**EUT – Main Board Top View** 

**EUT – Main Board Bottom View** 

**EUT – Main Board Bottom Shielding off View** 

**EUT – Antenna View** 

**EUT – Battery View** 