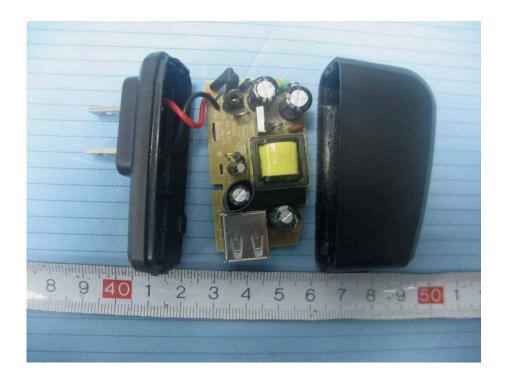

**EUT – Adapter View** 

**EUT – Adapter Label View** 

**EUT – Adapter Mainboard Top View** 

**EUT – Adapter Mainboard Bottom View** 