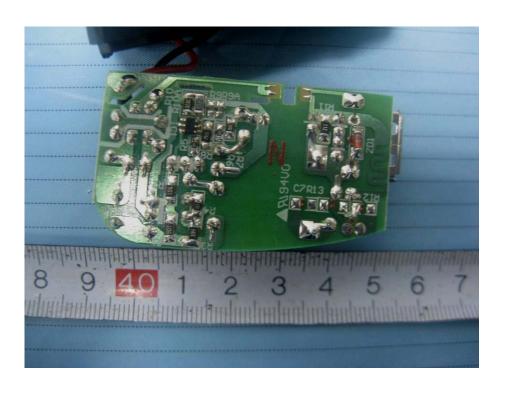

**EUT – Adapter View** 

**EUT – Adapter Label View** 

**EUT – Adapter Mainboard Top View** 

**EUT – Adapter Mainboard Bottom View** 