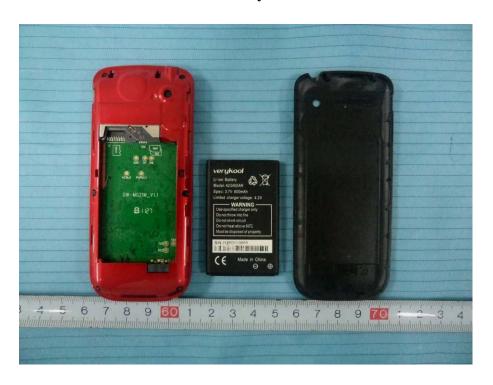

## **EXHIBIT C - EUT INTERNAL PHOTOGRAPHS**

EUT – Battery off View

**EUT – Cover off View 1** 