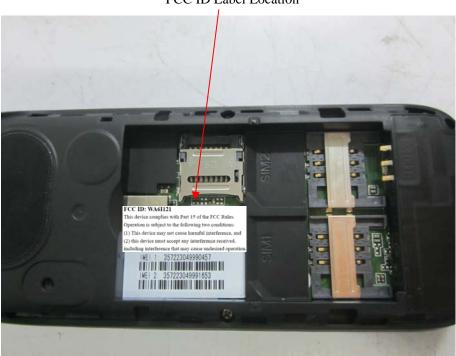

## FCC ID: WA6I121

This device complies with Part 15 of the FCC Rules. Operation is subject to the following two conditions:

- (1) This device may not cause harmful interference, and
- (2) this device must accept any interference received, including interference that may cause undesired operation.

## **Proposed Label Location on EUT**

FCC ID Label Location