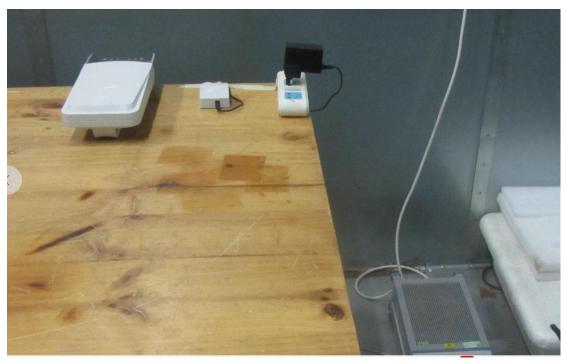

| FCC ID      | W9V-OT235-GP                |

## Part 90





Above 1GHz

Picture 2: Radiated Spurious Emissions Test setup



| Setup Photo |                             |
|-------------|-----------------------------|
| Company:    | Green Packet Berhad, Taiwan |
| FCC ID      | W9V-OT235-GP                |



Picture 3: Conducted Test setup



| Setup Photo |                             |
|-------------|-----------------------------|
| Company:    | Green Packet Berhad, Taiwan |
| FCC ID      | W9V-OT235-GP                |

Part 15B



Below 1GHz



Above 1GHz
Picture 2 Radiated Emission Test Setup



| Setup Photo |                             |
|-------------|-----------------------------|
| Company:    | Green Packet Berhad, Taiwan |
| FCC ID      | W9V-OT235-GP                |



Picture 3 Conducted Emission Test Setup