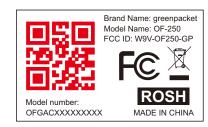

| <b>ALPHA</b>           |                  | Title: OF-250 Device Label                          |                         |                                                                       |         |                  |
|------------------------|------------------|-----------------------------------------------------|-------------------------|-----------------------------------------------------------------------|---------|------------------|
| Drawn by: Ario Hsieh   | Date: 2014/06/12 | Material: 50µ白亮特多龍(PET) Glossy White Polyester Film | Part No.: 970000012665G |                                                                       | Rev.:   | Task ID: 4374    |
| Checked by: Ikea Chen  | Date: 2014/06/12 | Coated: N/A                                         | Unit: mm                | Cutting and Printing Tolerance: ±0.3mm<br>Contents Tolerance: ±0.25mm |         |                  |
| Approved by: Ikea Chen | Date: 2014/06/12 | Adhesive: 壓克力膠 Acrylic                              | Scale: 1:1              | ■Modified drawi                                                       | ing 🗆 🗆 | Original drawing |