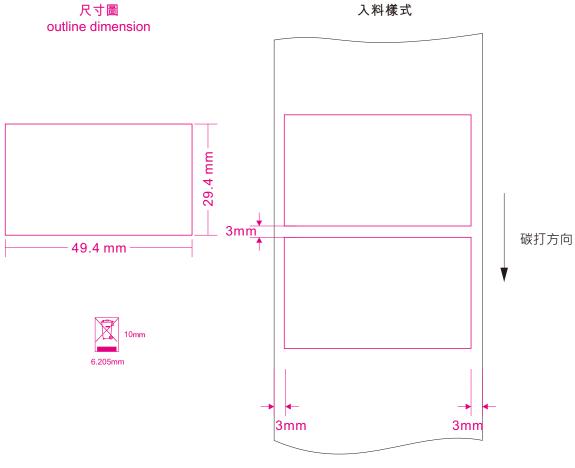

| <b>ALPHA</b>           |                  | Title: OF-250 Device Label                          |                         |                                                                       |         |                  |
|------------------------|------------------|-----------------------------------------------------|-------------------------|-----------------------------------------------------------------------|---------|------------------|
| Drawn by: Ario Hsieh   | Date: 2014/06/12 | Material: 50µ白亮特多龍(PET) Glossy White Polyester Film | Part No.: 970000012665G |                                                                       | Rev.:   | Task ID: 4374    |
| Checked by: Ikea Chen  | Date: 2014/06/12 | Coated: N/A                                         | Unit: mm                | Cutting and Printing Tolerance: ±0.3mm<br>Contents Tolerance: ±0.25mm |         |                  |
| Approved by: Ikea Chen | Date: 2014/06/12 | Adhesive: 壓克力膠 Acrylic                              | Scale: 1:1              | ■Modified drawi                                                       | ing 🗆 🗆 | Original drawing |