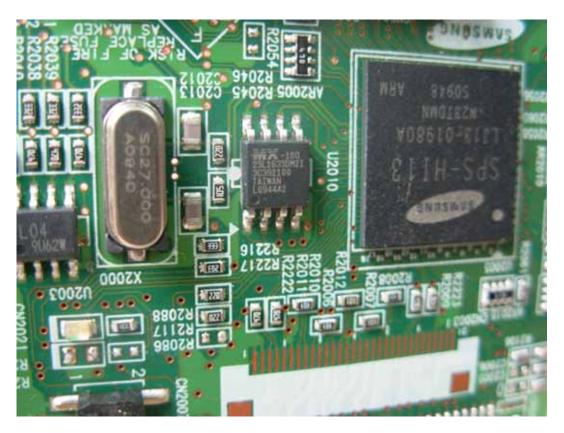

FIGURE 12 LCD TV (M/N: PHDN42M78US) CHIP & CRYSTAL ON DISPLAY BOARD

FIGURE 13 LCD TV (M/N: PHDN42M78US) VSCAN BOARD (COMPONENT SIDE)

FIGURE 14 LCD TV (M/N: PHDN42M78US) VSCAN BOARD (SOLDERED SIDE)

FIGURE 15 LCD TV (M/N: PHDN42M78US) RTPOWER BOARD (COMPONENT SIDE)