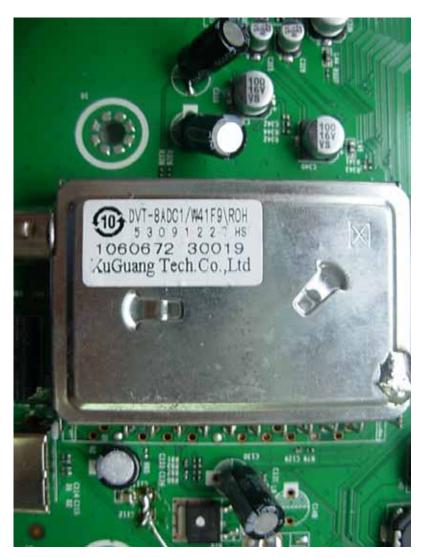

FIGURE 5 LCD TV (M/N: PHDN42M78US) MAIN BOARD (SOLDERED SIDE)

FIGURE 6 LCD TV (M/N: PHDN42M78US) CHIP & CRYSTAL ON MAIN BOARD

FIGURE 7 LCD TV (M/N: PHDN42M78US) TUNER