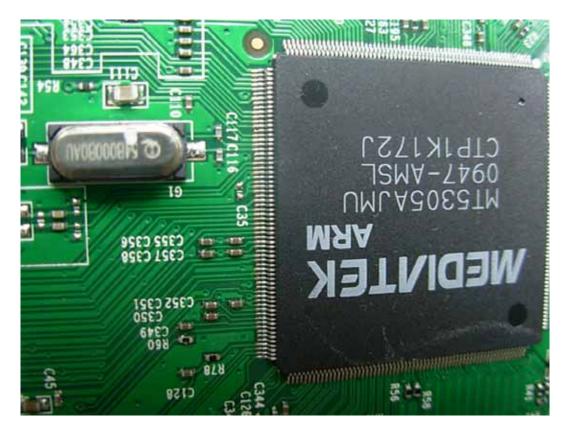

FIGURE 5 LCD TV (M/N: PHDN42M78US) MAIN BOARD (SOLDERED SIDE)

FIGURE 6 LCD TV (M/N: PHDN42M78US) CHIP & CRYSTAL ON MAIN BOARD

FIGURE 7 LCD TV (M/N: PHDN42M78US) TUNER