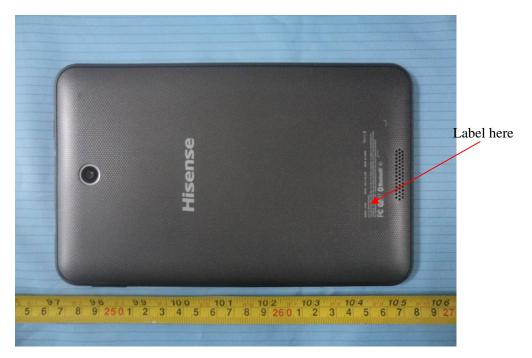

## FCC ID Label Location Information

The label shown shall be permanently affixed at a conspicuous location on the device and be readily visible to the user at the time purchase (Labeling requirements per 2.925)