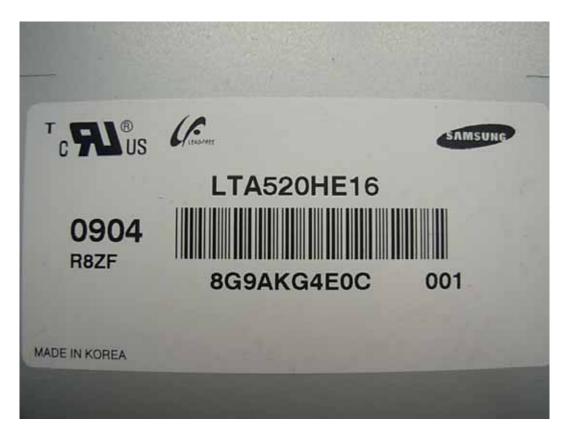

FIGURE 22 LCD MONITOR (M/N: NVU52FX5) LED BOARD 2 (SOLDERED SIDE)

FIGURE 24 LCD MONITOR (M/N: NVU52FX5) BUTTON BOARD (SOLDERED SIDE)

FIGURE 26 LCD MONITOR (M/N: NVU52FX5) PANEL BOARD 1

FIGURE 28 LCD MONITOR (M/N: NVU52FX5) PANEL BOARD 3