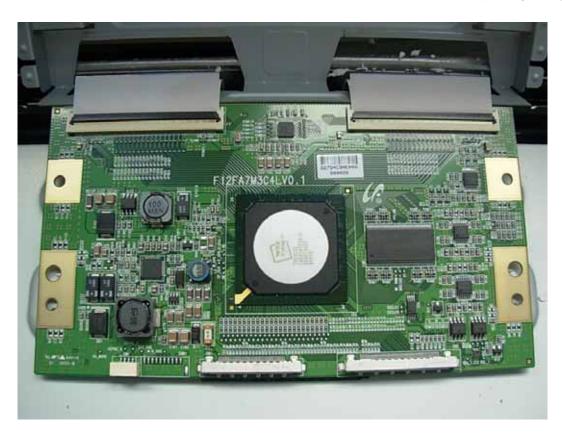

FIGURE 3
LCD MONITOR (M/N: NVU52FX5)
POWER BOARD (SOLDERED SIDE)





FIGURE 5
LCD MONITOR (M/N: NVU52FX5)
MAIN BOARD 1 (SOLDERED SIDE)





FIGURE 7
LCD MONITOR (M/N: NVU52FX5)
CRYSTAL #1







FIGURE 10 LCD MONITOR (M/N: NVU52FX5) MAIN BOARD 2 (SOLDERED SIDE)





FIGURE 12 LCD MONITOR (M/N: NVU52FX5) CRYSTAL #3





FIGURE 14 LCD MONITOR (M/N: NVU52FX5) SIGNAL BOARD (SOLDERED SIDE)







FIGURE 17 LCD MONITOR (M/N: NVU52FX5) LAN BOX (SOLDERED SIDE)







FIGURE 20 LCD MONITOR (M/N: NVU52FX5) LED BOARD 1 (SOLDERED SIDE)





FIGURE 22 LCD MONITOR (M/N: NVU52FX5) LED BOARD 2 (SOLDERED SIDE)





FIGURE 24 LCD MONITOR (M/N: NVU52FX5) BUTTON BOARD (SOLDERED SIDE)





FIGURE 26 LCD MONITOR (M/N: NVU52FX5) PANEL BOARD 1





FIGURE 28 LCD MONITOR (M/N: NVU52FX5) PANEL BOARD 3





FIGURE 30 LCD MONITOR (M/N: NVU52FX5) DEBUG #2



FIGURE 31 LCD MONITOR (M/N: NVU52FX5) DEBUG #3