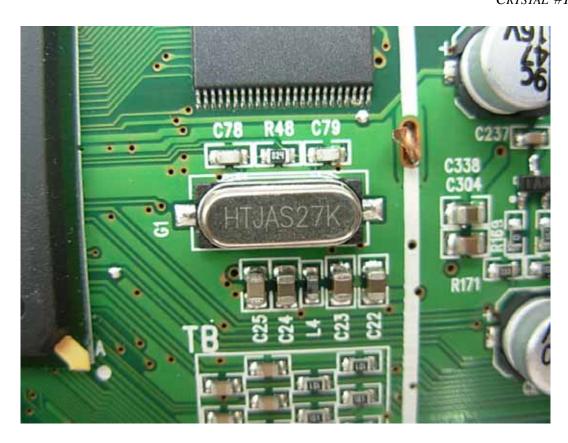

FIGURE 3
LCD MONITOR (M/N: NVU52FX5)
POWER BOARD (SOLDERED SIDE)

FIGURE 5
LCD MONITOR (M/N: NVU52FX5)
MAIN BOARD 1 (SOLDERED SIDE)

FIGURE 7
LCD MONITOR (M/N: NVU52FX5)
CRYSTAL #1

FIGURE 10 LCD MONITOR (M/N: NVU52FX5) MAIN BOARD 2 (SOLDERED SIDE)