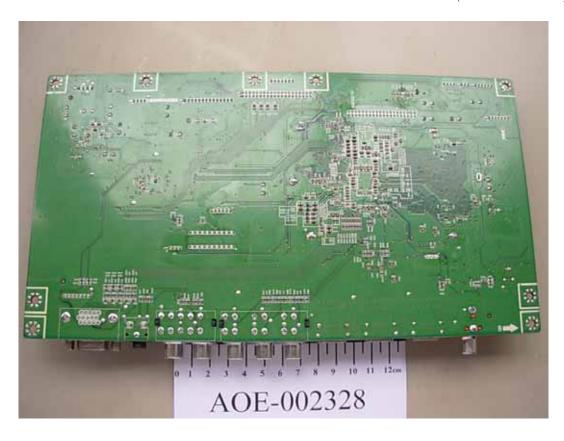

FIGURE 3
LCD MONITOR (M/N: NVU52FX5)
POWER BOARD (SOLDERED SIDE)

FIGURE 5
LCD MONITOR (M/N: NVU52FX5)
MAIN BOARD 1 (SOLDERED SIDE)

FIGURE 7
LCD MONITOR (M/N: NVU52FX5)
CRYSTAL #1

FIGURE 10 LCD MONITOR (M/N: NVU52FX5) MAIN BOARD 2 (SOLDERED SIDE)