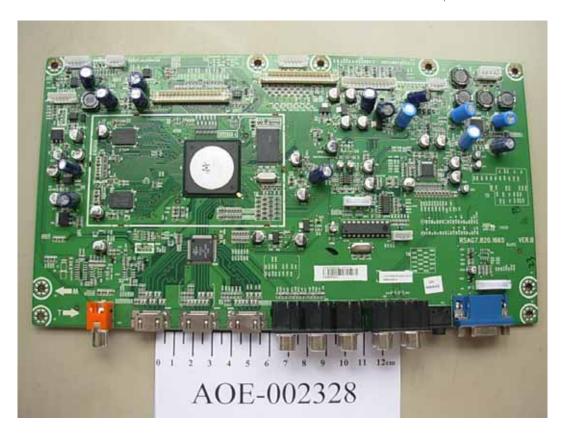

FIGURE 3
LCD MONITOR (M/N: NVU52FX5)
POWER BOARD (SOLDERED SIDE)

FIGURE 5
LCD MONITOR (M/N: NVU52FX5)
MAIN BOARD 1 (SOLDERED SIDE)

FIGURE 7
LCD MONITOR (M/N: NVU52FX5)
CRYSTAL #1

FIGURE 10 LCD MONITOR (M/N: NVU52FX5) MAIN BOARD 2 (SOLDERED SIDE)