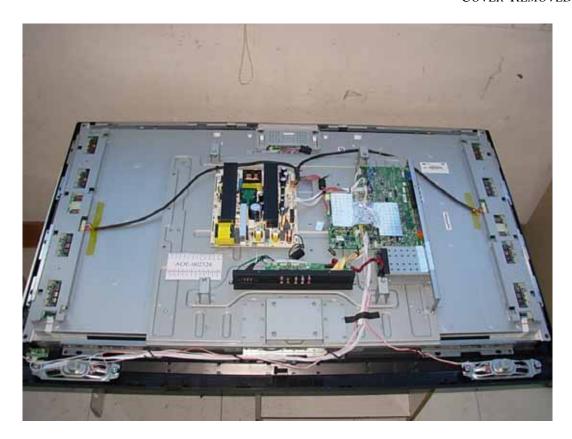

FIGURE 3
LCD MONITOR (M/N: NVU52FX5)
POWER BOARD (SOLDERED SIDE)

FIGURE 5
LCD MONITOR (M/N: NVU52FX5)
MAIN BOARD 1 (SOLDERED SIDE)

FIGURE 7
LCD MONITOR (M/N: NVU52FX5)
CRYSTAL #1

FIGURE 10 LCD MONITOR (M/N: NVU52FX5) MAIN BOARD 2 (SOLDERED SIDE)