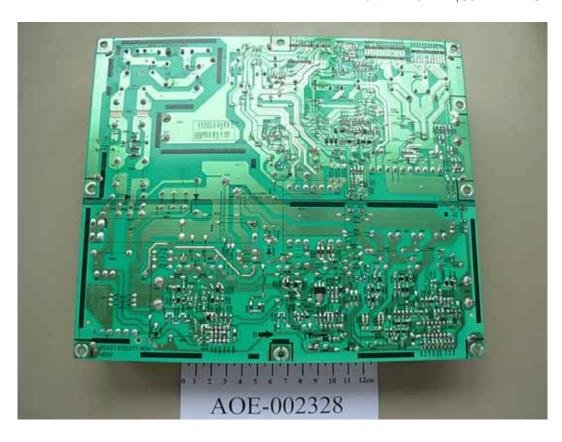

FIGURE 3
LCD MONITOR (M/N: NVU52FX5)
POWER BOARD (SOLDERED SIDE)

FIGURE 5
LCD MONITOR (M/N: NVU52FX5)
MAIN BOARD 1 (SOLDERED SIDE)

FIGURE 7
LCD MONITOR (M/N: NVU52FX5)
CRYSTAL #1

FIGURE 10 LCD MONITOR (M/N: NVU52FX5) MAIN BOARD 2 (SOLDERED SIDE)