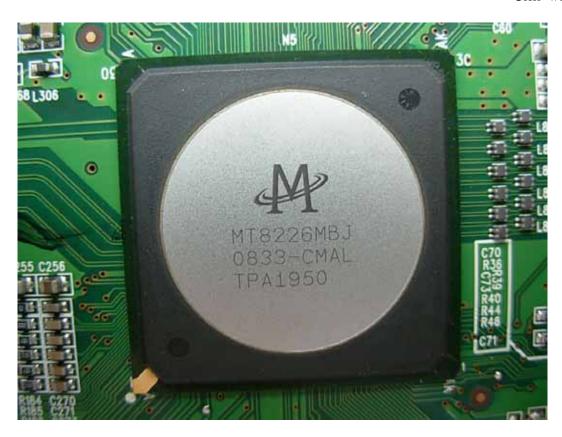

FIGURE 3
LCD MONITOR (M/N: NVU52FX5)
POWER BOARD (SOLDERED SIDE)

FIGURE 5
LCD MONITOR (M/N: NVU52FX5)
MAIN BOARD 1 (SOLDERED SIDE)

FIGURE 7
LCD MONITOR (M/N: NVU52FX5)
CRYSTAL #1

FIGURE 10 LCD MONITOR (M/N: NVU52FX5) MAIN BOARD 2 (SOLDERED SIDE)