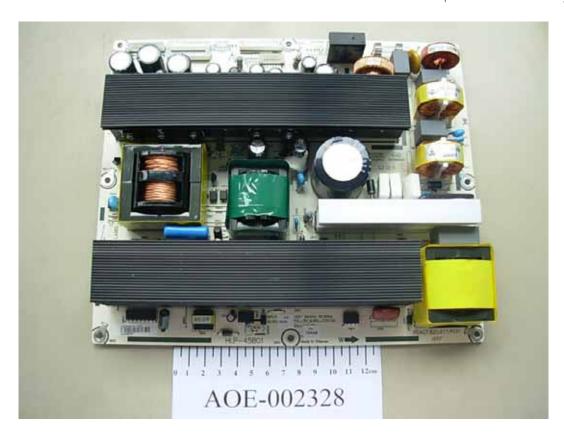

FIGURE 3
LCD MONITOR (M/N: NVU52FX5)
POWER BOARD (SOLDERED SIDE)

FIGURE 5
LCD MONITOR (M/N: NVU52FX5)
MAIN BOARD 1 (SOLDERED SIDE)

FIGURE 7
LCD MONITOR (M/N: NVU52FX5)
CRYSTAL #1

FIGURE 10 LCD MONITOR (M/N: NVU52FX5) MAIN BOARD 2 (SOLDERED SIDE)