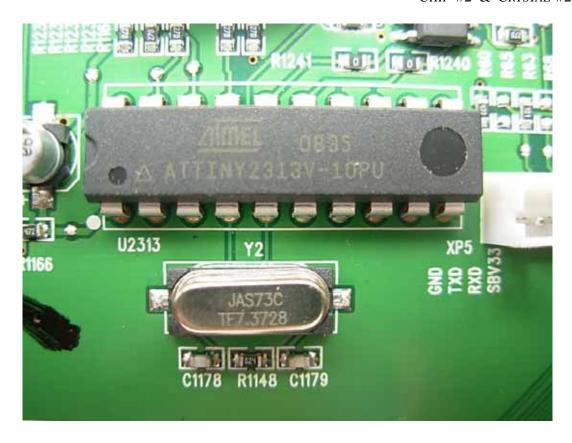

FIGURE 12 LCD MONITOR (M/N: NVU52FX5) CRYSTAL #3

FIGURE 14 LCD MONITOR (M/N: NVU52FX5) SIGNAL BOARD (SOLDERED SIDE)

FIGURE 17 LCD MONITOR (M/N: NVU52FX5) LAN BOX (SOLDERED SIDE)

FIGURE 20 LCD MONITOR (M/N: NVU52FX5) LED BOARD 1 (SOLDERED SIDE)