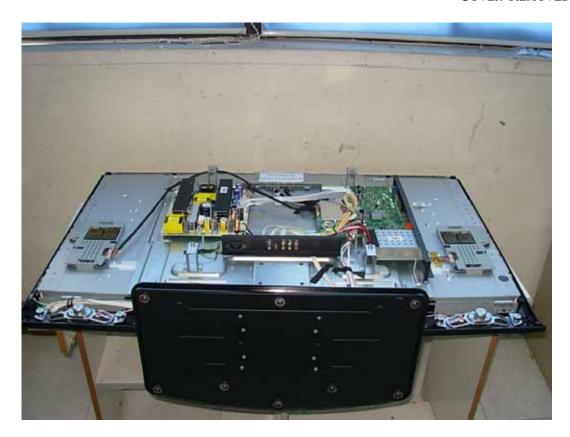

FIGURE 3
LCD MONITOR (M/N: NVU47FX5)
INVERTER BOARD (SOLDERED SIDE)





FIGURE 5
LCD MONITOR (M/N: NVU47FX5)
POWER BOARD (SOLDERED SIDE)





FIGURE 7
LCD MONITOR (M/N: NVU47FX5)
LAN BOARD (SOLDERED SIDE)





FIGURE 9
LCD MONITOR (M/N: NVU47FX5)
CONTROL BOARD (SOLDERED SIDE)





FIGURE 11 LCD MONITOR (M/N: NVU47FX5) CRYSTAL ON CONTROL BOARD





FIGURE 13 LCD MONITOR (M/N: NVU47FX5) MAIN BOARD (SOLDERED SIDE)





FIGURE 15 LCD MONITOR (M/N: NVU47FX5) CRYSTAL ON MAIN BOARD





FIGURE 17 LCD MONITOR (M/N: NVU47FX5) SIGNAL BOARD (SOLDERED SIDE)





FIGURE 19
LCD MONITOR (M/N: NVU47FX5)
LED PORT BOARD (SOLDERED SIDE)





FIGURE 21
LCD MONITOR (M/N: NVU47FX5)
BUTTON PORT BOARD BACK VIEW





FIGURE 23 LCD MONITOR (M/N: NVU47FX5) LED BOARD (SOLDERED SIDE)





FIGURE 25 LCD MONITOR (M