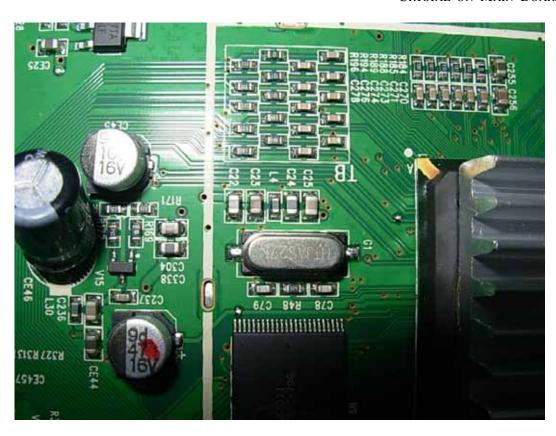

FIGURE 11 LCD MONITOR (M/N: NVU47FX5) CRYSTAL ON CONTROL BOARD

FIGURE 13 LCD MONITOR (M/N: NVU47FX5) MAIN BOARD (SOLDERED SIDE)

FIGURE 15 LCD MONITOR (M/N: NVU47FX5) CRYSTAL ON MAIN BOARD

FIGURE 17 LCD MONITOR (M/N: NVU47FX5) SIGNAL BOARD (SOLDERED SIDE)