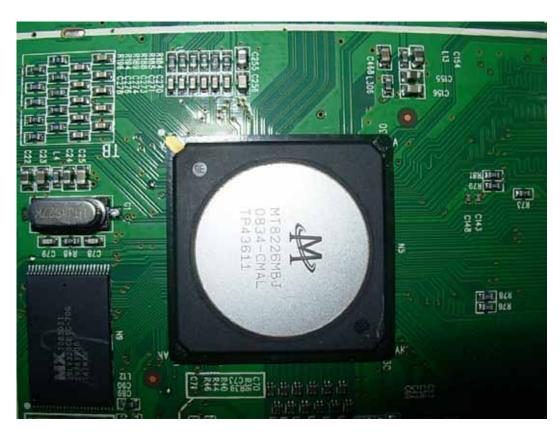

FIGURE 11 LCD MONITOR (M/N: NVU47FX5) CRYSTAL ON CONTROL BOARD

FIGURE 13 LCD MONITOR (M/N: NVU47FX5) MAIN BOARD (SOLDERED SIDE)

FIGURE 15 LCD MONITOR (M/N: NVU47FX5) CRYSTAL ON MAIN BOARD

FIGURE 17 LCD MONITOR (M/N: NVU47FX5) SIGNAL BOARD (SOLDERED SIDE)