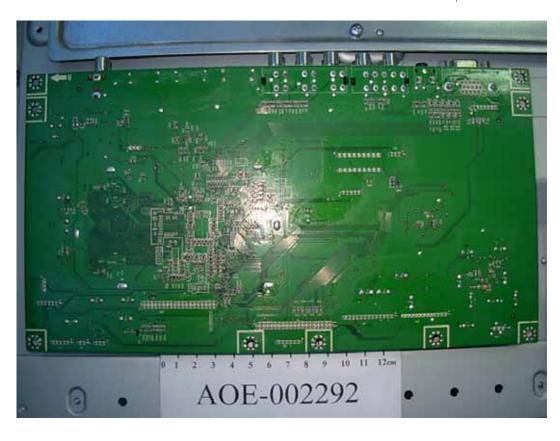

FIGURE 11 LCD MONITOR (M/N: NVU47FX5) CRYSTAL ON CONTROL BOARD

FIGURE 13 LCD MONITOR (M/N: NVU47FX5) MAIN BOARD (SOLDERED SIDE)

FIGURE 15 LCD MONITOR (M/N: NVU47FX5) CRYSTAL ON MAIN BOARD

FIGURE 17 LCD MONITOR (M/N: NVU47FX5) SIGNAL BOARD (SOLDERED SIDE)