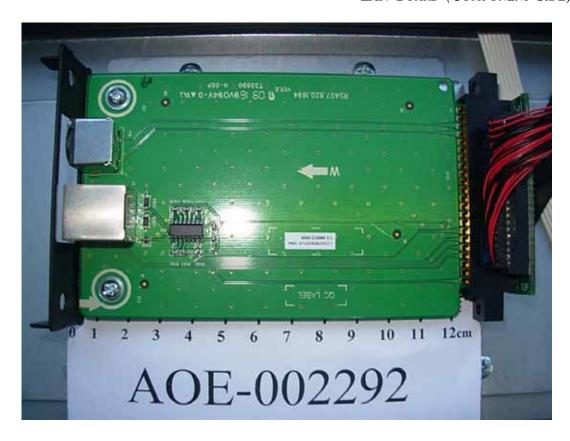

FIGURE 3
LCD MONITOR (M/N: NVU47FX5)
INVERTER BOARD (SOLDERED SIDE)

FIGURE 5
LCD MONITOR (M/N: NVU47FX5)
POWER BOARD (SOLDERED SIDE)

FIGURE 7
LCD MONITOR (M/N: NVU47FX5)
LAN BOARD (SOLDERED SIDE)

FIGURE 9
LCD MONITOR (M/N: NVU47FX5)
CONTROL BOARD (SOLDERED SIDE)