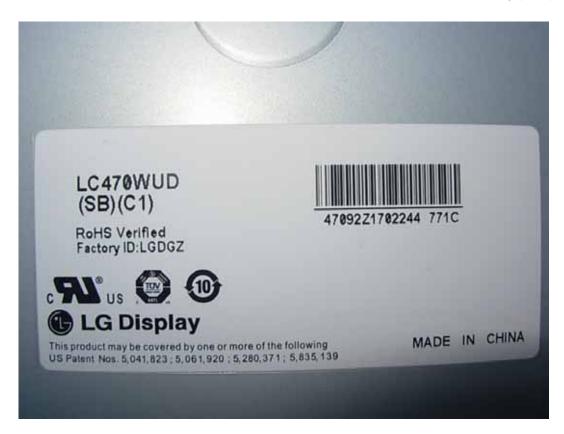

FIGURE 19
LCD MONITOR (M/N: NVU47FX5)
LED PORT BOARD (SOLDERED SIDE)

FIGURE 21
LCD MONITOR (M/N: NVU47FX5)
BUTTON PORT BOARD BACK VIEW

FIGURE 23 LCD MONITOR (M/N: NVU47FX5) LED BOARD (SOLDERED SIDE)

FIGURE 25 LCD MONITOR (M/N: NVU47FX5) LABEL ON PANEL