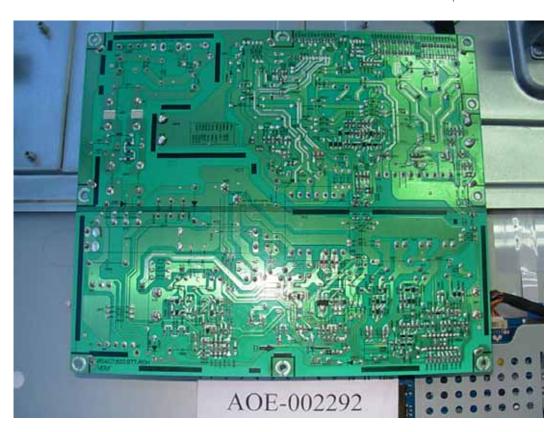

FIGURE 3
LCD MONITOR (M/N: NVU47FX5)
INVERTER BOARD (SOLDERED SIDE)

FIGURE 5
LCD MONITOR (M/N: NVU47FX5)
POWER BOARD (SOLDERED SIDE)

FIGURE 7
LCD MONITOR (M/N: NVU47FX5)
LAN BOARD (SOLDERED SIDE)

FIGURE 9
LCD MONITOR (M/N: NVU47FX5)
CONTROL BOARD (SOLDERED SIDE)