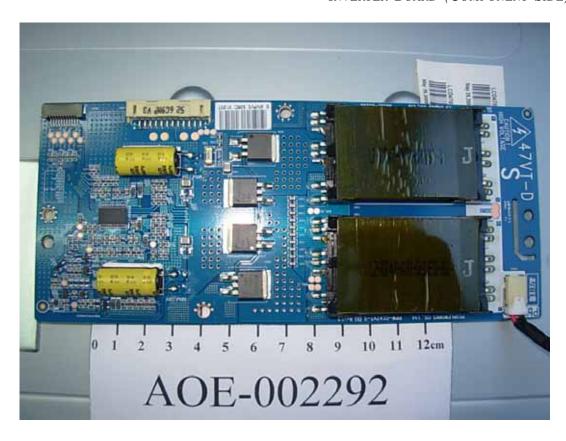

FIGURE 3
LCD MONITOR (M/N: NVU47FX5)
INVERTER BOARD (SOLDERED SIDE)

FIGURE 5
LCD MONITOR (M/N: NVU47FX5)
POWER BOARD (SOLDERED SIDE)

FIGURE 7
LCD MONITOR (M/N: NVU47FX5)
LAN BOARD (SOLDERED SIDE)

FIGURE 9
LCD MONITOR (M/N: NVU47FX5)
CONTROL BOARD (SOLDERED SIDE)