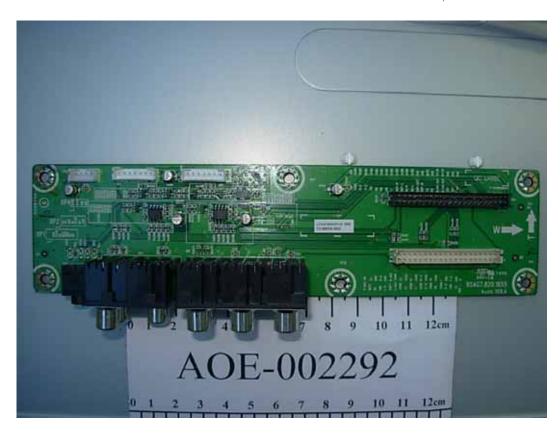

FIGURE 3
LCD MONITOR (M/N: NVU47FX5)
INVERTER BOARD (SOLDERED SIDE)

FIGURE 5
LCD MONITOR (M/N: NVU47FX5)
POWER BOARD (SOLDERED SIDE)

FIGURE 7
LCD MONITOR (M/N: NVU47FX5)
LAN BOARD (SOLDERED SIDE)

FIGURE 9
LCD MONITOR (M/N: NVU47FX5)
CONTROL BOARD (SOLDERED SIDE)