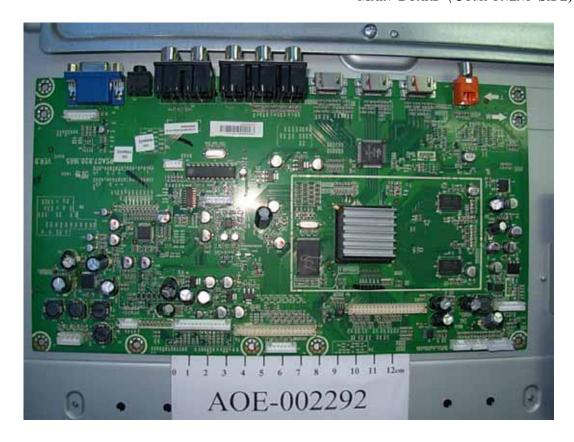

FIGURE 11 LCD MONITOR (M/N: NVU47FX5) CRYSTAL ON CONTROL BOARD

FIGURE 13 LCD MONITOR (M/N: NVU47FX5) MAIN BOARD (SOLDERED SIDE)

FIGURE 15 LCD MONITOR (M/N: NVU47FX5) CRYSTAL ON MAIN BOARD

FIGURE 17 LCD MONITOR (M/N: NVU47FX5) SIGNAL BOARD (SOLDERED SIDE)