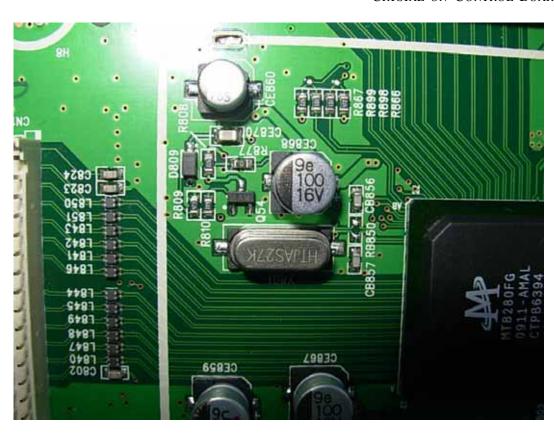

FIGURE 11 LCD MONITOR (M/N: NVU47FX5) CRYSTAL ON CONTROL BOARD

FIGURE 13 LCD MONITOR (M/N: NVU47FX5) MAIN BOARD (SOLDERED SIDE)

FIGURE 15 LCD MONITOR (M/N: NVU47FX5) CRYSTAL ON MAIN BOARD

FIGURE 17 LCD MONITOR (M/N: NVU47FX5) SIGNAL BOARD (SOLDERED SIDE)