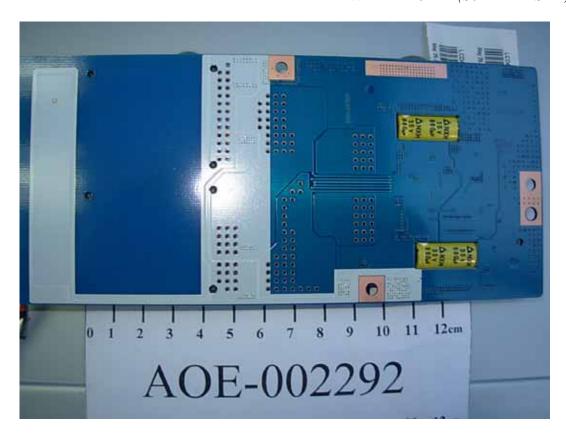

FIGURE 3
LCD MONITOR (M/N: NVU47FX5)
INVERTER BOARD (SOLDERED SIDE)

FIGURE 5
LCD MONITOR (M/N: NVU47FX5)
POWER BOARD (SOLDERED SIDE)

FIGURE 7
LCD MONITOR (M/N: NVU47FX5)
LAN BOARD (SOLDERED SIDE)

FIGURE 9
LCD MONITOR (M/N: NVU47FX5)
CONTROL BOARD (SOLDERED SIDE)