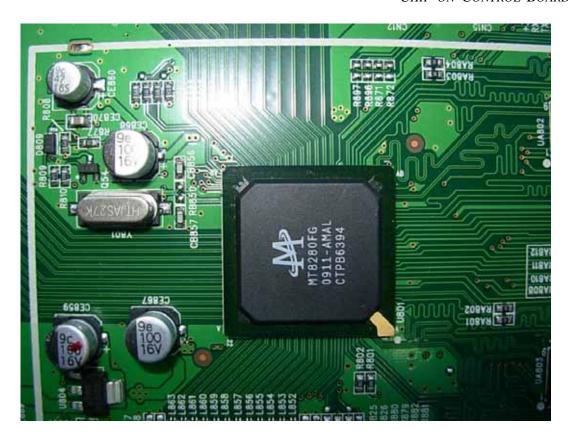

FIGURE 11 LCD MONITOR (M/N: NVU47FX5) CRYSTAL ON CONTROL BOARD

FIGURE 13 LCD MONITOR (M/N: NVU47FX5) MAIN BOARD (SOLDERED SIDE)

FIGURE 15 LCD MONITOR (M/N: NVU47FX5) CRYSTAL ON MAIN BOARD

FIGURE 17 LCD MONITOR (M/N: NVU47FX5) SIGNAL BOARD (SOLDERED SIDE)