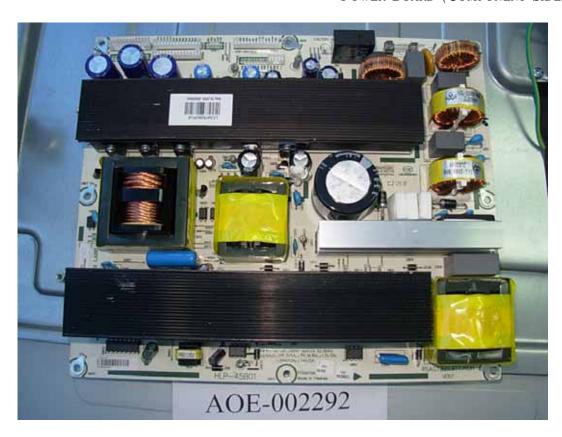

FIGURE 3
LCD MONITOR (M/N: NVU47FX5)
INVERTER BOARD (SOLDERED SIDE)

FIGURE 5
LCD MONITOR (M/N: NVU47FX5)
POWER BOARD (SOLDERED SIDE)

FIGURE 7
LCD MONITOR (M/N: NVU47FX5)
LAN BOARD (SOLDERED SIDE)

FIGURE 9
LCD MONITOR (M/N: NVU47FX5)
CONTROL BOARD (SOLDERED SIDE)