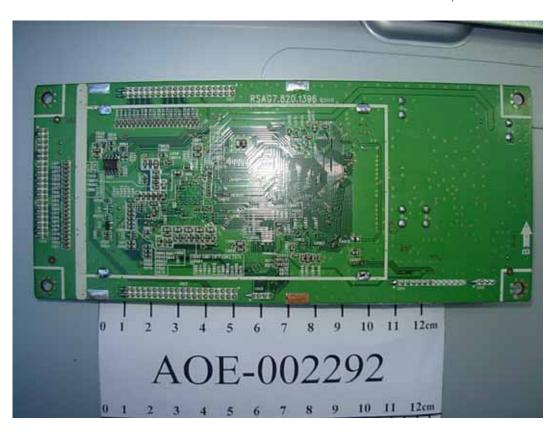

FIGURE 3
LCD MONITOR (M/N: NVU47FX5)
INVERTER BOARD (SOLDERED SIDE)

FIGURE 5
LCD MONITOR (M/N: NVU47FX5)
POWER BOARD (SOLDERED SIDE)

FIGURE 7
LCD MONITOR (M/N: NVU47FX5)
LAN BOARD (SOLDERED SIDE)

FIGURE 9
LCD MONITOR (M/N: NVU47FX5)
CONTROL BOARD (SOLDERED SIDE)