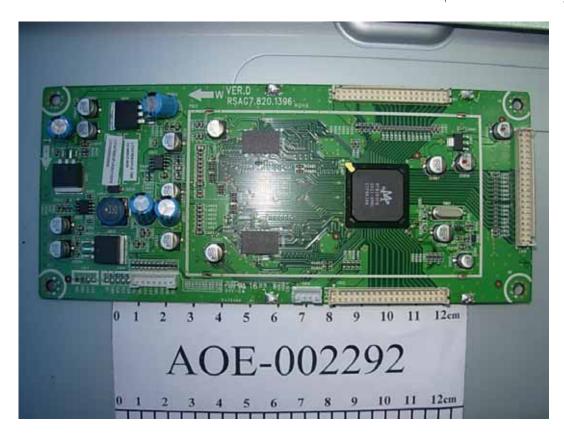

FIGURE 11 LCD MONITOR (M/N: NVU47FX5) CRYSTAL ON CONTROL BOARD

FIGURE 13 LCD MONITOR (M/N: NVU47FX5) MAIN BOARD (SOLDERED SIDE)

FIGURE 15 LCD MONITOR (M/N: NVU47FX5) CRYSTAL ON MAIN BOARD

FIGURE 17 LCD MONITOR (M/N: NVU47FX5) SIGNAL BOARD (SOLDERED SIDE)