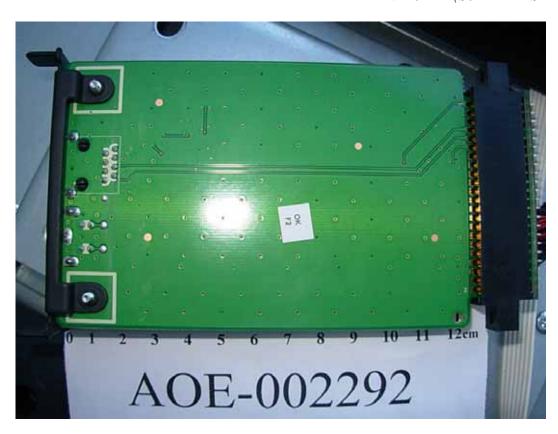

FIGURE 19
LCD MONITOR (M/N: NVU47FX5)
LED PORT BOARD (SOLDERED SIDE)

FIGURE 21
LCD MONITOR (M/N: NVU47FX5)
BUTTON PORT BOARD BACK VIEW

FIGURE 23 LCD MONITOR (M/N: NVU47FX5) LED BOARD (SOLDERED SIDE)

FIGURE 25 LCD MONITOR (M/N: NVU47FX5) LABEL ON PANEL