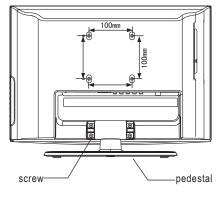

# **Hisense**®

# Before using the TV,Please read this manual thoroughly, and retain it for future reference.



















































Following is the description of these ratings

**About TV PG Rating:** The TV ratings are divided into two groups: age-based and content-based.

| Age   | Defined as                 |  |
|-------|----------------------------|--|
| TV-Y  | II children                |  |
| TV-Y7 | Directed to older children |  |
| TV-G  | General audience           |  |
| TV-PG | arental Guidance suggested |  |
| TV-14 | Parents Strongly cautioned |  |
| TV-MA | Mature Audience only       |  |

| Contents | Defined as          |  |
|----------|---------------------|--|
| FV       | Fantasy Violence    |  |
| D        | Suggestive dialogue |  |
| L        | Strong language     |  |
| S        | Sexual situations   |  |
| V        | Violence            |  |

# **About MPAA