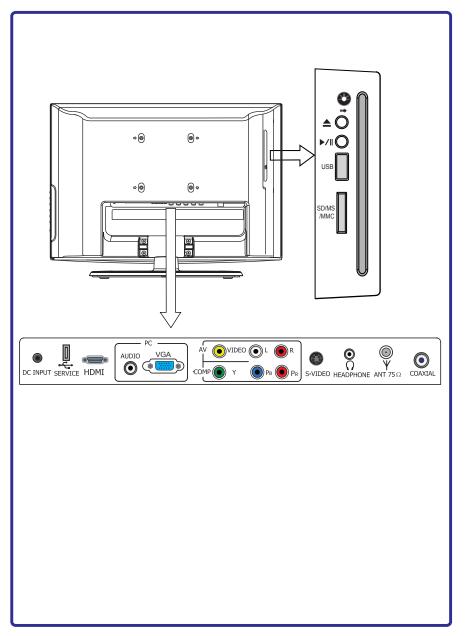

# **Hisense**®

# Before using the TV,Please read this manual thoroughly, and retain it for future reference.



















































Following is the description of these ratings

**About TV PG Rating:** The TV ratings are divided into two groups: age-based and content-based.

| Age   | Defined as                 |  |
|-------|----------------------------|--|
| TV-Y  | II children                |  |
| TV-Y7 | Directed to older children |  |
| TV-G  | General audience           |  |
| TV-PG | arental Guidance suggested |  |
| TV-14 | Parents Strongly cautioned |  |
| TV-MA | Mature Audience only       |  |

| Contents | Defined as          |  |
|----------|---------------------|--|
| FV       | Fantasy Violence    |  |
| D        | Suggestive dialogue |  |
| L        | Strong language     |  |
| S        | Sexual situations   |  |
| V        | Violence            |  |

# **About MPAA Rati