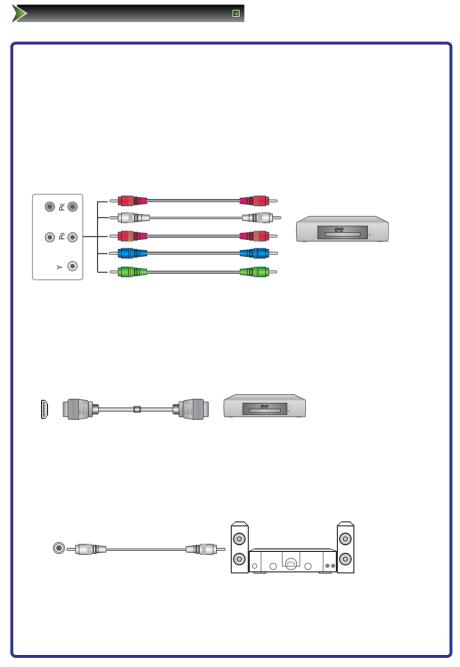

| - | _ |
|---|---|
|   |   |
|   |   |
|   |   |
|   |   |
| - | _ |
|   |   |
|   |   |
|   |   |
|   |   |
|   |   |
|   |   |
|   |   |
|   |   |
|   |   |