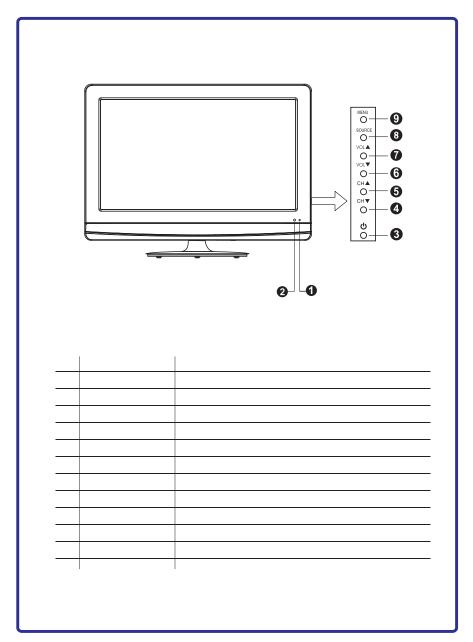

# **Hisense**®

# Before using the TV,Please read this manual thoroughly, and retain it for future reference.



















































Following is the description of these ratings

**About TV PG Rating:** The TV ratings are divided into two groups: age-based and content-based.

| Age   | Defined as                 |  |
|-------|----------------------------|--|
| TV-Y  | II children                |  |
| TV-Y7 | Directed to older children |  |
| TV-G  | General audience           |  |
| TV-PG | arental Guidance suggested |  |
| TV-14 | Parents Strongly cautioned |  |
| TV-MA | Mature Audience only       |  |

| Contents | Defined as          |  |
|----------|---------------------|--|
| FV       | Fantasy Violence    |  |
| D        | Suggestive dialogue |  |
| L        | Strong language     |  |
| S        | Sexual situations   |  |
| V        | Violence            |  |

# **About MPAA Ra