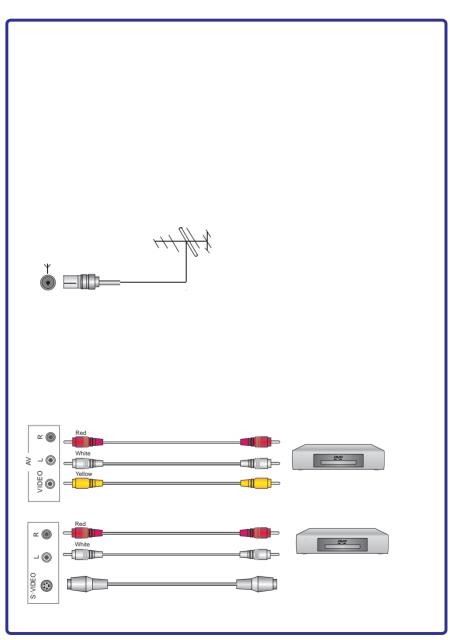

| - | _ |
|---|---|
|   |   |
|   |   |
|   |   |
|   |   |
| - | _ |
|   |   |
|   |   |
|   |   |
|   |   |
|   |   |
|   |   |
|   |   |
|   |   |
|   |   |