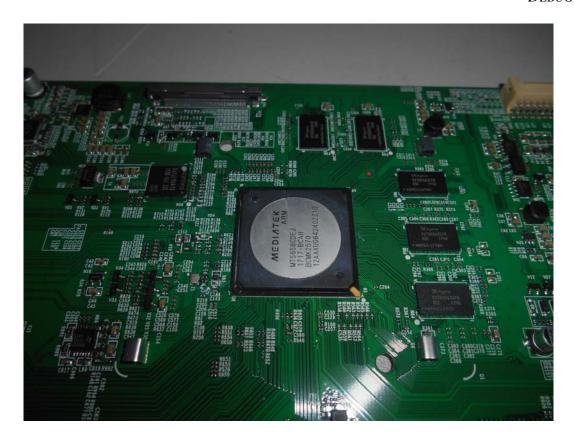

FIGURE 2 LED LCD TV (M/N: LC-50N8002U) PANEL LABEL

FIGURE 4
LED LCD TV (M/N: LC-50N8002U)
MAIN BOARD (SOLDERED SIDE)

FIGURE 7
LED LCD TV (M/N: LC-50N8002U)
POWER BOARD#1 (SOLDERED SIDE)

FIGURE 9
LED LCD TV (M/N: LC-50N8002U)
POWER BOARD#2 (SOLDERED SIDE)