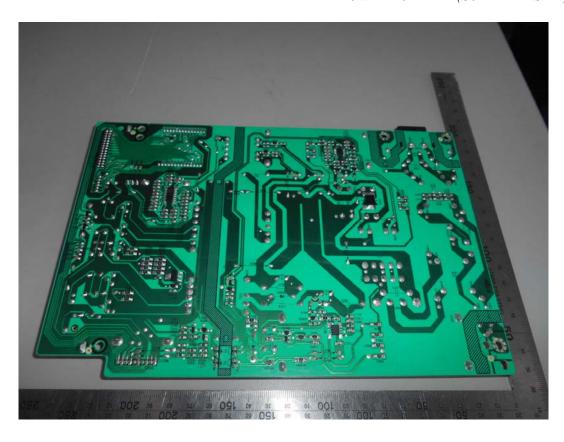

FIGURE 2 LED LCD TV (M/N: LC-50N8002U) PANEL LABEL

FIGURE 4
LED LCD TV (M/N: LC-50N8002U)
MAIN BOARD (SOLDERED SIDE)

FIGURE 7
LED LCD TV (M/N: LC-50N8002U)
POWER BOARD#1 (SOLDERED SIDE)

FIGURE 9
LED LCD TV (M/N: LC-50N8002U)
POWER BOARD#2 (SOLDERED SIDE)