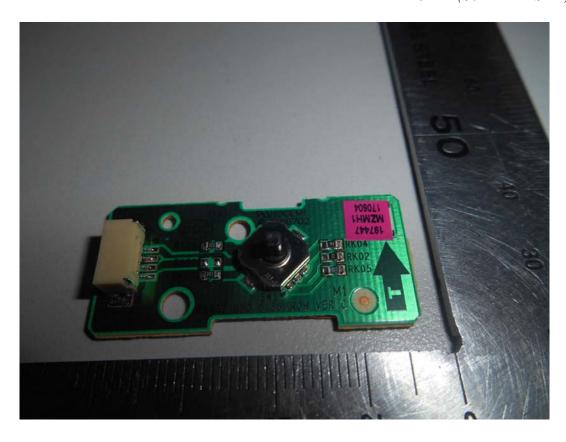

FIGURE 10 LED LCD TV (M/N: LC-50N8002U) TUNER BOARD

FIGURE 12 LED LCD TV (M/N: LC-50N8002U) IR BOARD (SOLDERED SIDE)

FIGURE 14 LED LCD TV (M/N: LC-50N8002U) RF BOARD (SOLDERED SIDE)

FIGURE 16 LED LCD TV (M/N: LC-50N8002U) RF BOARD COVER REMOVED