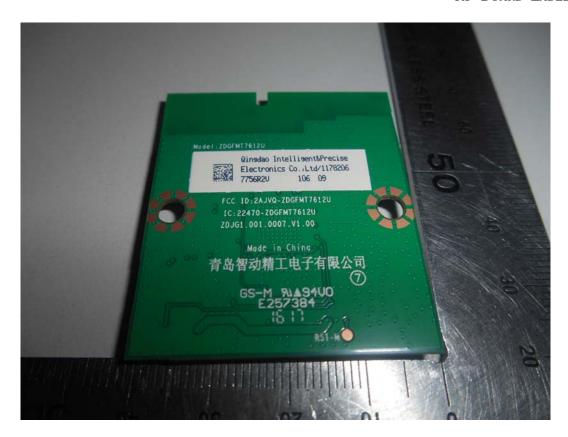

FIGURE 10 LED LCD TV (M/N: LC-50N8002U) TUNER BOARD

FIGURE 12 LED LCD TV (M/N: LC-50N8002U) IR BOARD (SOLDERED SIDE)

FIGURE 14 LED LCD TV (M/N: LC-50N8002U) RF BOARD (SOLDERED SIDE)

FIGURE 16 LED LCD TV (M/N: LC-50N8002U) RF BOARD COVER REMOVED