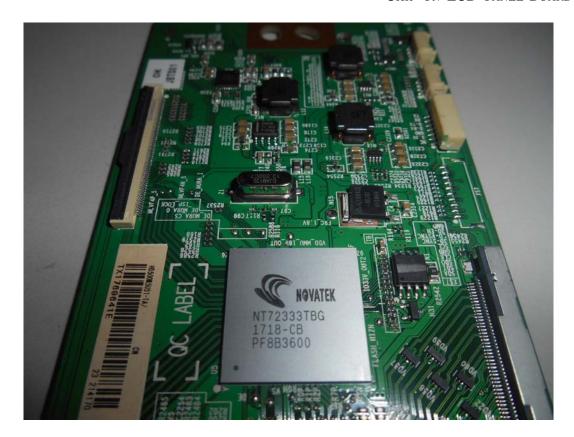

FIGURE 18 LED LCD TV (M/N: LC-50N8002U) LCD PANEL BOARD (SOLDERED SIDE)

FIGURE 21 LED LCD TV (M/N: LC-50N8002U) KEY BOARD (SOLDERED SIDE)