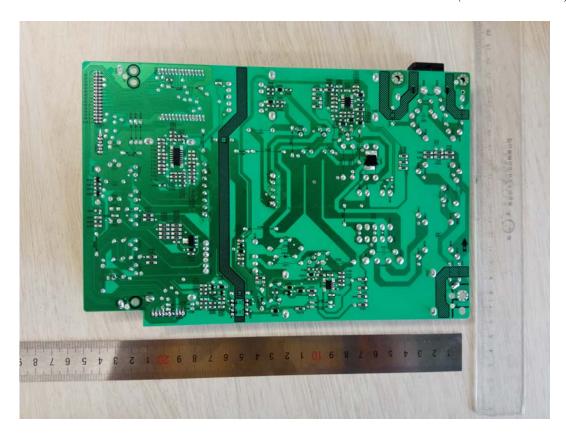

FIGURE 2 LED LCD TV (M/N: LC-50N8002U) PANEL LABEL

FIGURE 4
LED LCD TV (M/N: LC-50N8002U)
MAIN BOARD (SOLDERED SIDE)

FIGURE 7
LED LCD TV (M/N: LC-50N8002U)
POWER BOARD#1 (SOLDERED SIDE)

FIGURE 9
LED LCD TV (M/N: LC-50N8002U)
POWER BOARD#2 (SOLDERED SIDE)