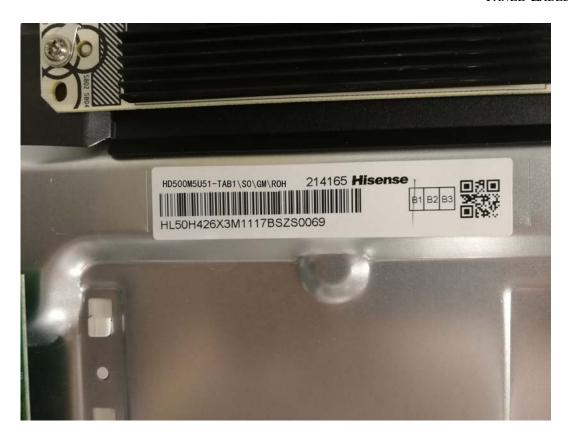

FIGURE 2 LED LCD TV (M/N: LC-50N8002U) PANEL LABEL

FIGURE 4
LED LCD TV (M/N: LC-50N8002U)
MAIN BOARD (SOLDERED SIDE)

FIGURE 7
LED LCD TV (M/N: LC-50N8002U)
POWER BOARD#1 (SOLDERED SIDE)

FIGURE 9
LED LCD TV (M/N: LC-50N8002U)
POWER BOARD#2 (SOLDERED SIDE)