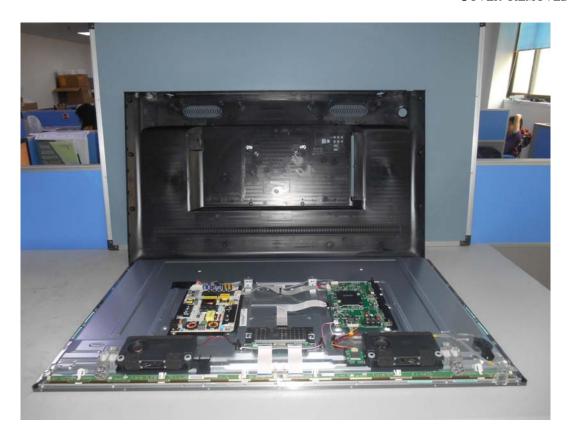

FIGURE 2 LED LCD TV (M/N: LC-50N8002U) PANEL LABEL





FIGURE 4
LED LCD TV (M/N: LC-50N8002U)
MAIN BOARD (SOLDERED SIDE)







FIGURE 7
LED LCD TV (M/N: LC-50N8002U)
POWER BOARD#1 (SOLDERED SIDE)





FIGURE 9
LED LCD TV (M/N: LC-50N8002U)
POWER BOARD#2 (SOLDERED SIDE)



FIGURE 10 LED LCD TV (M/N: LC-50N8002U) TUNER BOARD





FIGURE 12 LED LCD TV (M/N: LC-50N8002U) IR BOARD (SOLDERED SIDE)





FIGURE 14 LED LCD TV (M/N: LC-50N8002U) RF BOARD (SOLDERED SIDE)





FIGURE 16 LED LCD TV (M/N: LC-50N8002U) RF BOARD COVER REMOVED





FIGURE 18 LED LCD TV (M/N: LC-50N8002U) LCD PANEL BOARD (SOLDERED SIDE)







FIGURE 21 LED LCD TV (M/N: LC-50N8002U) KEY BOARD (SOLDERED SIDE)