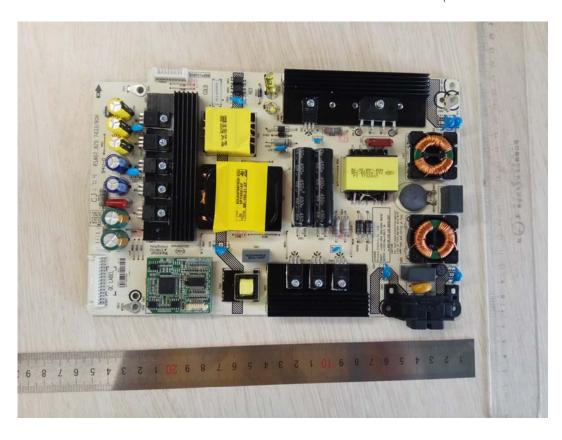

FIGURE 2 LED LCD TV (M/N: LC-50N8002U) PANEL LABEL

FIGURE 4
LED LCD TV (M/N: LC-50N8002U)
MAIN BOARD (SOLDERED SIDE)

FIGURE 7
LED LCD TV (M/N: LC-50N8002U)
POWER BOARD#1 (SOLDERED SIDE)

FIGURE 9
LED LCD TV (M/N: LC-50N8002U)
POWER BOARD#2 (SOLDERED SIDE)