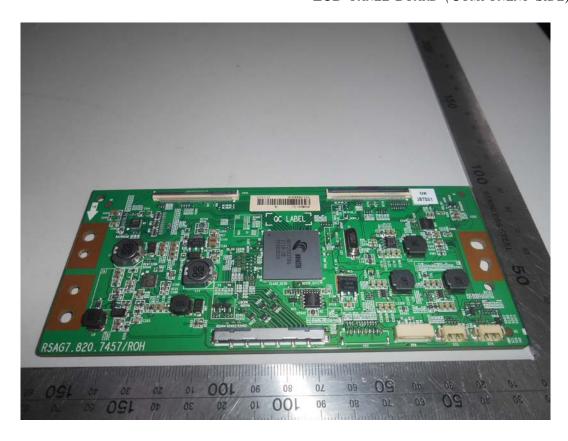

FIGURE 18 LED LCD TV (M/N: LC-50N8002U) LCD PANEL BOARD (SOLDERED SIDE)

FIGURE 21 LED LCD TV (M/N: LC-50N8002U) KEY BOARD (SOLDERED SIDE)