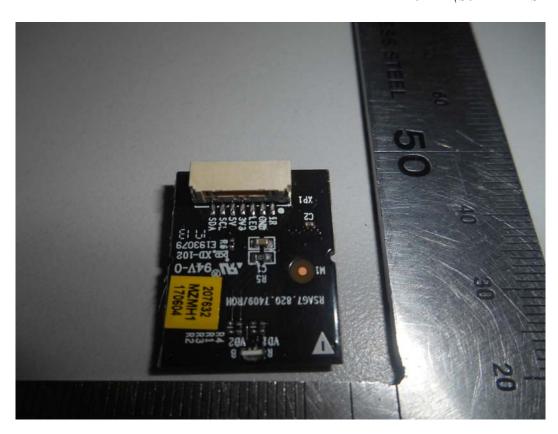

FIGURE 10 LED LCD TV (M/N: LC-50N8002U) TUNER BOARD

FIGURE 12 LED LCD TV (M/N: LC-50N8002U) IR BOARD (SOLDERED SIDE)

FIGURE 14 LED LCD TV (M/N: LC-50N8002U) RF BOARD (SOLDERED SIDE)

FIGURE 16 LED LCD TV (M/N: LC-50N8002U) RF BOARD COVER REMOVED