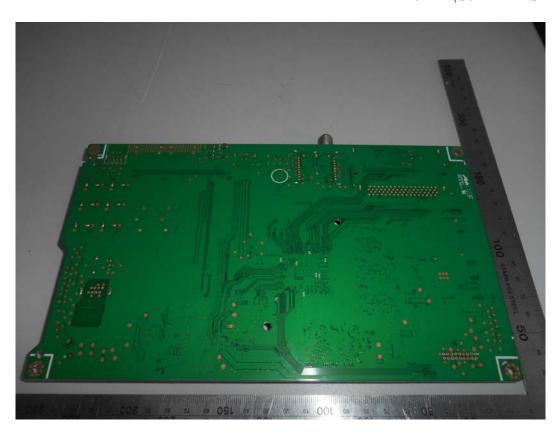

FIGURE 2 LED LCD TV (M/N: LC-50N8002U) PANEL LABEL

FIGURE 4
LED LCD TV (M/N: LC-50N8002U)
MAIN BOARD (SOLDERED SIDE)

FIGURE 7
LED LCD TV (M/N: LC-50N8002U)
POWER BOARD#1 (SOLDERED SIDE)

FIGURE 9
LED LCD TV (M/N: LC-50N8002U)
POWER BOARD#2 (SOLDERED SIDE)