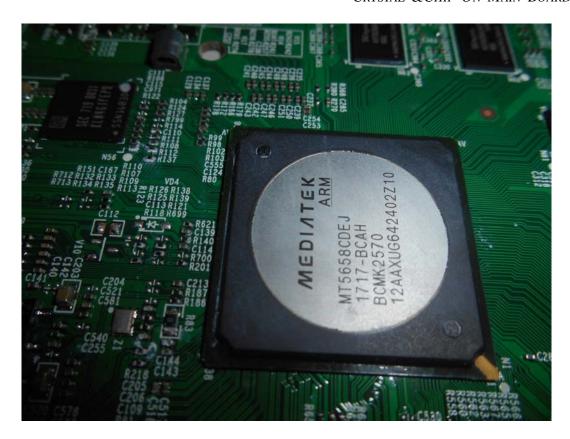

FIGURE 2 LED LCD TV (M/N: LC-50N8002U) PANEL LABEL

FIGURE 4
LED LCD TV (M/N: LC-50N8002U)
MAIN BOARD (SOLDERED SIDE)

FIGURE 7
LED LCD TV (M/N: LC-50N8002U)
POWER BOARD#1 (SOLDERED SIDE)

FIGURE 9
LED LCD TV (M/N: LC-50N8002U)
POWER BOARD#2 (SOLDERED SIDE)