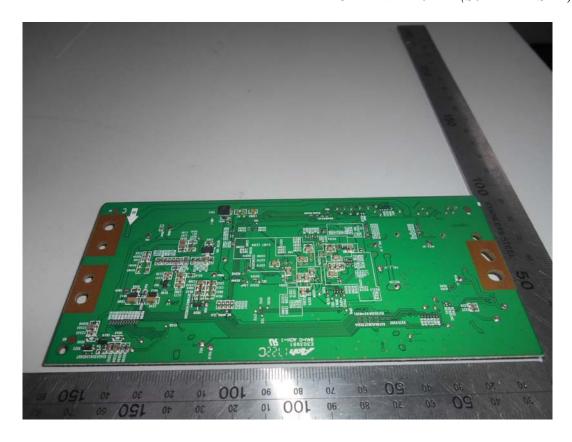

FIGURE 18 LED LCD TV (M/N: LC-50N8002U) LCD PANEL BOARD (SOLDERED SIDE)

FIGURE 21 LED LCD TV (M/N: LC-50N8002U) KEY BOARD (SOLDERED SIDE)