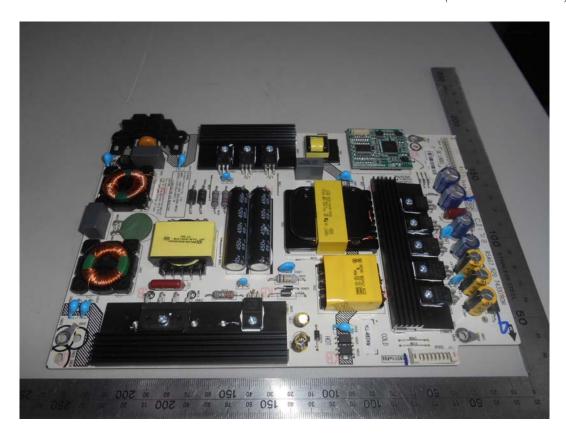

FIGURE 2 LED LCD TV (M/N: LC-50N8002U) PANEL LABEL

FIGURE 4
LED LCD TV (M/N: LC-50N8002U)
MAIN BOARD (SOLDERED SIDE)

FIGURE 7
LED LCD TV (M/N: LC-50N8002U)
POWER BOARD#1 (SOLDERED SIDE)

FIGURE 9
LED LCD TV (M/N: LC-50N8002U)
POWER BOARD#2 (SOLDERED SIDE)