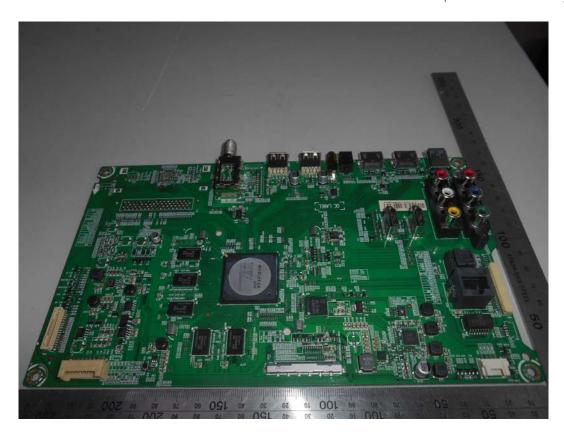

FIGURE 2 LED LCD TV (M/N: LC-50N8002U) PANEL LABEL

FIGURE 4
LED LCD TV (M/N: LC-50N8002U)
MAIN BOARD (SOLDERED SIDE)

FIGURE 7
LED LCD TV (M/N: LC-50N8002U)
POWER BOARD#1 (SOLDERED SIDE)

FIGURE 9
LED LCD TV (M/N: LC-50N8002U)
POWER BOARD#2 (SOLDERED SIDE)