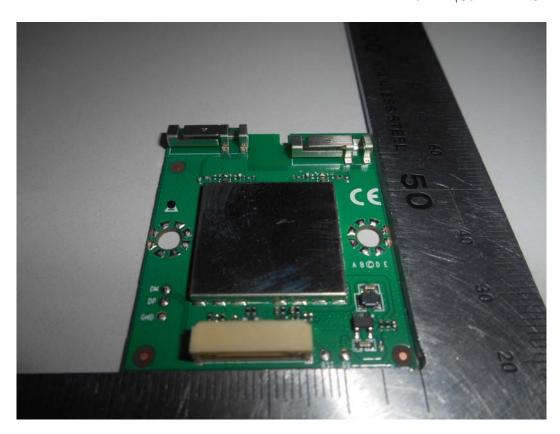

FIGURE 10 LED LCD TV (M/N: LC-50N8002U) TUNER BOARD

FIGURE 12 LED LCD TV (M/N: LC-50N8002U) IR BOARD (SOLDERED SIDE)

FIGURE 14 LED LCD TV (M/N: LC-50N8002U) RF BOARD (SOLDERED SIDE)

FIGURE 16 LED LCD TV (M/N: LC-50N8002U) RF BOARD COVER REMOVED