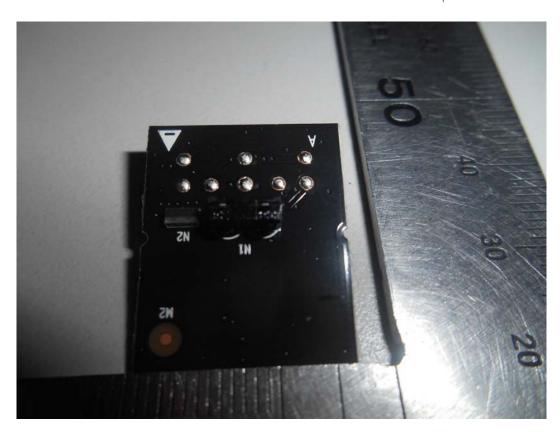

FIGURE 10 LED LCD TV (M/N: LC-50N8002U) TUNER BOARD

FIGURE 12 LED LCD TV (M/N: LC-50N8002U) IR BOARD (SOLDERED SIDE)

FIGURE 14 LED LCD TV (M/N: LC-50N8002U) RF BOARD (SOLDERED SIDE)

FIGURE 16 LED LCD TV (M/N: LC-50N8002U) RF BOARD COVER REMOVED