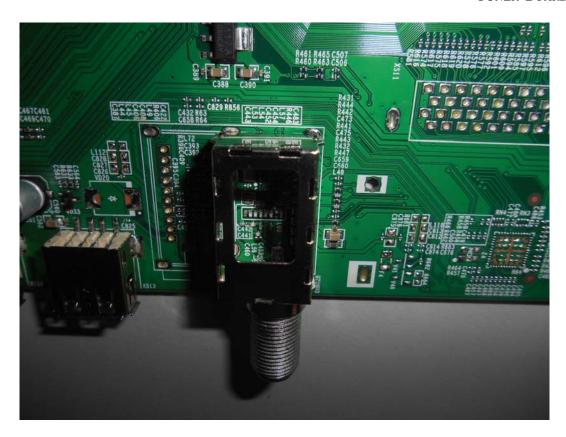

FIGURE 10 LED LCD TV (M/N: LC-50N8002U) TUNER BOARD

FIGURE 12 LED LCD TV (M/N: LC-50N8002U) IR BOARD (SOLDERED SIDE)

FIGURE 14 LED LCD TV (M/N: LC-50N8002U) RF BOARD (SOLDERED SIDE)

FIGURE 16 LED LCD TV (M/N: LC-50N8002U) RF BOARD COVER REMOVED