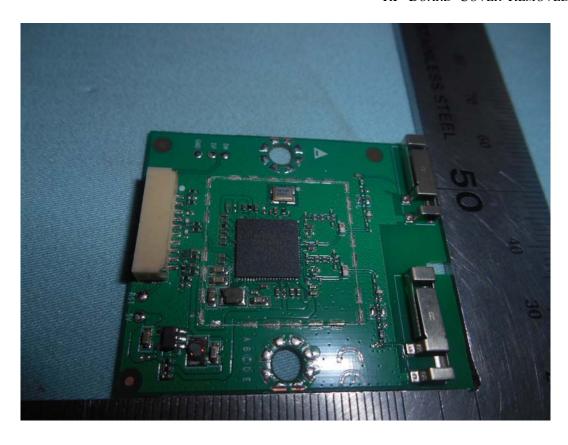

FIGURE 10 LED LCD TV (M/N: LC-50N8002U) TUNER BOARD

FIGURE 12 LED LCD TV (M/N: LC-50N8002U) IR BOARD (SOLDERED SIDE)

FIGURE 14 LED LCD TV (M/N: LC-50N8002U) RF BOARD (SOLDERED SIDE)

FIGURE 16 LED LCD TV (M/N: LC-50N8002U) RF BOARD COVER REMOVED