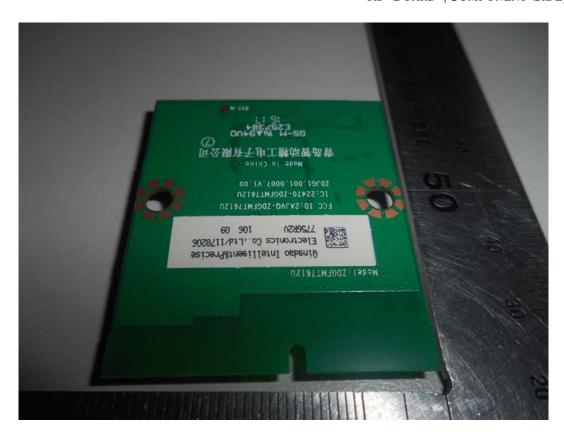

FIGURE 10 LED LCD TV (M/N: LC-50N8002U) TUNER BOARD

FIGURE 12 LED LCD TV (M/N: LC-50N8002U) IR BOARD (SOLDERED SIDE)

FIGURE 14 LED LCD TV (M/N: LC-50N8002U) RF BOARD (SOLDERED SIDE)

FIGURE 16 LED LCD TV (M/N: LC-50N8002U) RF BOARD COVER REMOVED