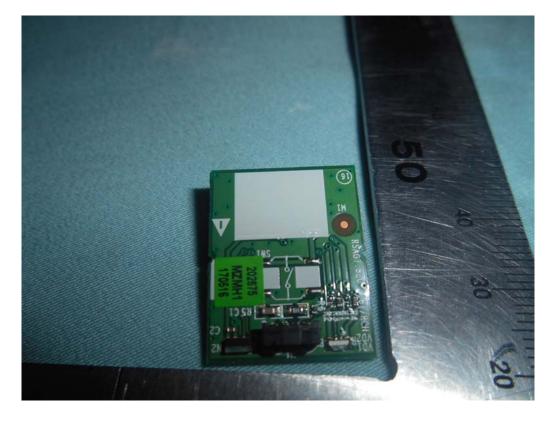

OWER BOARD (SOLDERED SIDE)



FIGURE 8 LED LCD TV (M/N: LC-50P7000U) TUNER BOARD



FIGURE 9 LED LCD TV (M/N: LC-50P7000U) RF BOARD (COMPONENT SIDE)



FIGURE 10 LED LCD TV (M/N: LC-50P7000U) RF BOARD (SOLDERED SIDE)



## FIGURE 11 LED LCD TV (M/N: LC-50P7000U) RF BOARD COVER REMOVED



#### FIGURE 12 LED LCD TV (M/N: LC-50P7000U) LCD PANEL BOARD (COMPONENT SIDE)



FIGURE 13 LED LCD TV (M/N: LC-50P7000U) LCD PANEL BOARD (SOLDERED SIDE)



### FIGURE 14 LED LCD TV (M/N: LC-50P7000U) CHIP ON LCD PANEL BOARD



#### FIGURE 15 LED LCD TV (M/N: LC-50P7000U) KEY BOARD (COMPONENT SIDE)



FIGURE 16 LED LCD TV (M/N: LC-50P7000U) KEY BOARD (SOLDERED SIDE)



#### FIGURE 17 LED LCD TV (M/N: LC-50P7000U) IR BOARD (COMPONENT SIDE)



FIGURE 18 LED LCD TV (M/N: LC-50P7000U) IR BOARD (SOLDERED SIDE)



# FIGURE 19 LED LCD TV (M/N: LC-50P7000U) Debug