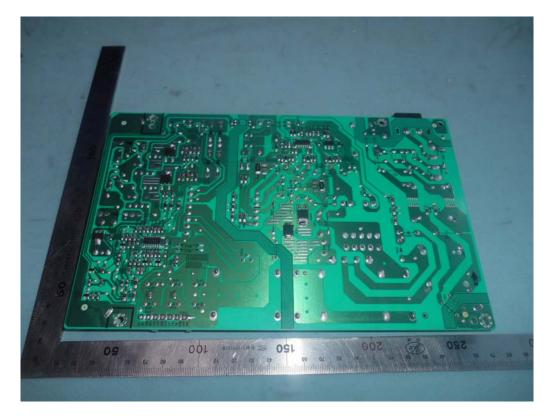

#### FIGURE 6 LED LCD TV (M/N: LC-50P7000U) POWER BOARD (COMPONENT SIDE)

FIGURE 7 LED LCD TV (M/N: LC-50P7000U) POWER BOARD (SOLDERED SIDE)

FIGURE 8 LED LCD TV (M/N: LC-50P7000U) TUNER BOARD

FIGURE 9 LED LCD TV (M/N: LC-50P7000U) RF BOARD (COMPONENT SIDE)