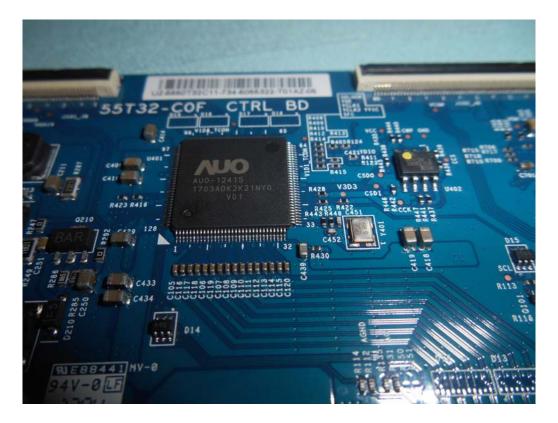

00U) MAIN BOARD (COMPONENT SIDE)



### FIGURE 4 LED LCD TV (M/N: LC-50P7000U) MAIN BOARD (SOLDERED SIDE)



Figure 5 LED LCD TV (M/N: LC-50P7000U) Chip On Main Board



#### FIGURE 6 LED LCD TV (M/N: LC-50P7000U) POWER BOARD (COMPONENT SIDE)



FIGURE 7 LED LCD TV (M/N: LC-50P7000U) POWER BOARD (SOLDERED SIDE)



FIGURE 8 LED LCD TV (M/N: LC-50P7000U) TUNER BOARD



FIGURE 9 LED LCD TV (M/N: LC-50P7000U) RF BOARD (COMPONENT SIDE)



FIGURE 10 LED LCD TV (M/N: LC-50P7000U) RF BOARD (SOLDERED SIDE)



## FIGURE 11 LED LCD TV (M/N: LC-50P7000U) RF BOARD COVER REMOVED



#### FIGURE 12 LED LCD TV (M/N: LC-50P7000U) LCD PANEL BOARD (COMPONENT SIDE)



FIGURE 13 LED LCD TV (M/N: LC-50P7000U) LCD PANEL BOARD (SOLDERED SIDE)



### FIGURE 14 LED LCD TV (M/N: LC-50P7000U) CHIP ON LCD PANEL BOARD



#### FIGURE 15 LED LCD TV (M/N: LC-50P7000U) KEY BOARD (COMPONENT SIDE)



FIGURE 16 LED LCD TV (M/N: LC-50P7000U) KEY BOARD (SOLDERED SIDE)



#### FIGURE 17 LED LCD TV (M/N: LC-50P7000U) IR BOARD (COMPONENT SIDE)



FIGURE 18 LED LCD TV (M/N: LC-50P7000U) IR BOARD (SOLDERED SIDE)



# FIGURE 19 LED LCD TV (M/N: LC-50P7000U) Debug