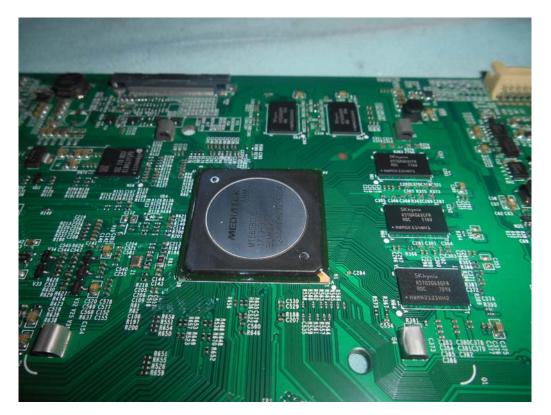

### FIGURE 4 LED LCD TV (M/N: LC-50P7000U) MAIN BOARD (SOLDERED SIDE)

Figure 5 LED LCD TV (M/N: LC-50P7000U) Chip On Main Board