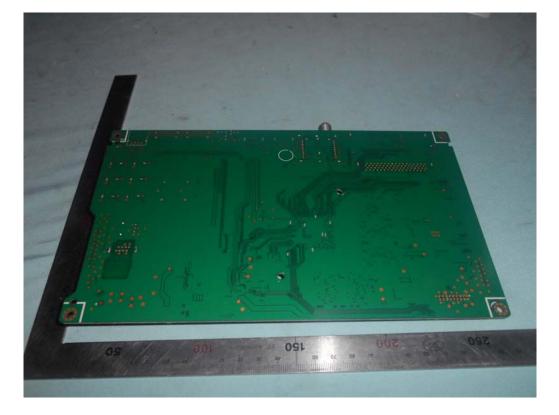

### FIGURE 4 LED LCD TV (M/N: LC-50P7000U) MAIN BOARD (SOLDERED SIDE)

Figure 5 LED LCD TV (M/N: LC-50P7000U) Chip On Main Board