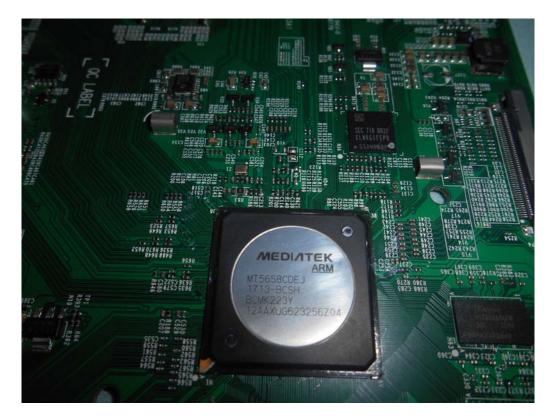

### FIGURE 4 LED LCD TV (M/N: LC-50P7000U) MAIN BOARD (SOLDERED SIDE)

Figure 5 LED LCD TV (M/N: LC-50P7000U) Chip On Main Board