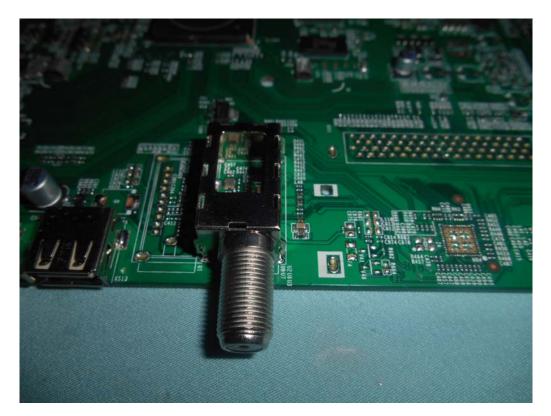

#### FIGURE 6 LED LCD TV (M/N: LC-50P7000U) POWER BOARD (COMPONENT SIDE)

FIGURE 7 LED LCD TV (M/N: LC-50P7000U) POWER BOARD (SOLDERED SIDE)

FIGURE 8 LED LCD TV (M/N: LC-50P7000U) TUNER BOARD

FIGURE 9 LED LCD TV (M/N: LC-50P7000U) RF BOARD (COMPONENT SIDE)