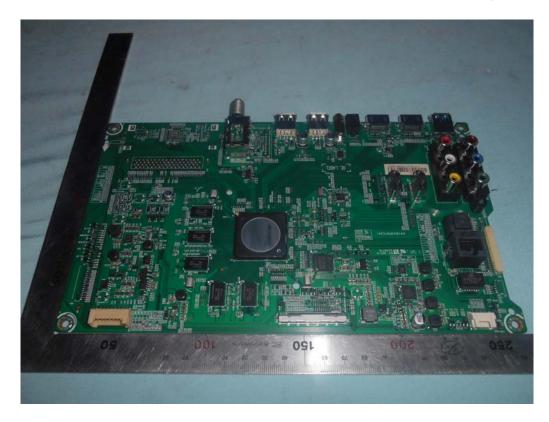

FIGURE 2 LED LCD TV (M/N: LC-50P7000U) PANEL LABEL



#### FIGURE 3 LED LCD TV (M/N: LC-50P7000U) MAIN BOARD (COMPONENT SIDE)



### FIGURE 4 LED LCD TV (M/N: LC-50P7000U) MAIN BOARD (SOLDERED SIDE)



Figure 5 LED LCD TV (M/N: LC-50P7000U) Chip On Main Board



#### FIGURE 6 LED LCD TV (M/N: LC-50P7000U) POWER BOARD (COMPONENT SIDE)



FIGURE 7 LED LCD TV (M/N: LC-50P7000U) POWER BOARD (SOLDERED SIDE)



FIGURE 8 LED LCD TV (M/N: LC-50P7000U) TUNER BOARD



FIGURE 9 LED LCD TV (M/N: LC-50P7000U) RF BOARD (COMPONENT SIDE)



FIGURE 10 LED LCD TV (M/N: LC-50P7000U) RF BOARD (SOLDERED SIDE)



## FIGURE 11 LED LCD TV (M/N: LC-50P7000U) RF BOARD COVER REMOVED



#### FIGURE 12 LED LCD TV (M/N: LC-50P7000U) LCD PANEL BOARD (COMPONENT SIDE)



FIGURE 13 LED LCD TV (M/N: LC-50P7000U) LCD PANEL BOARD (SOLDERED SIDE)



### FIGURE 14 LED LCD TV (M/N: LC-50P7000U) CHIP ON LCD PANEL BOARD



#### FIGURE 15 LED LCD TV (M/N: