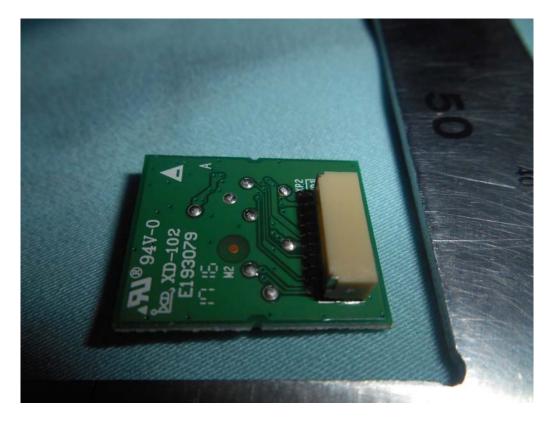

#### FIGURE 17 LED LCD TV (M/N: LC-50P7000U) IR BOARD (COMPONENT SIDE)

FIGURE 18 LED LCD TV (M/N: LC-50P7000U) IR BOARD (SOLDERED SIDE)