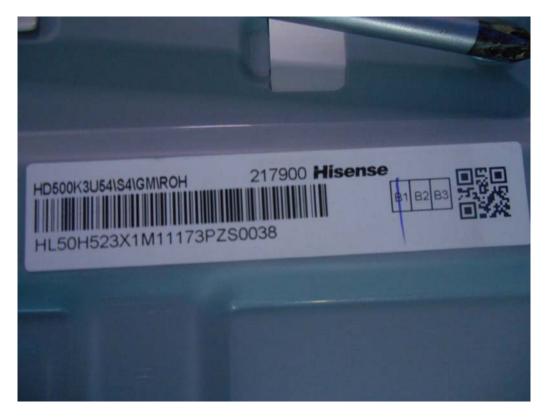

FIGURE 2 LED LCD TV (M/N: LC-50P7000U) PANEL LABEL



#### FIGURE 3 LED LCD TV (M/N: LC-50P7000U) MAIN BOARD (COMPONENT SIDE)



### FIGURE 4 LED LCD TV (M/N: LC-50P7000U) MAIN BOARD (SOLDERED SIDE)



Figure 5 LED LCD TV (M/N: LC-50P7000U) Chip On Main Board



#### FIGURE 6 LED LCD TV (M/N: LC-50P7000U) POWER BOARD (COMPONENT SIDE)



FIGURE 7 LED LCD TV (M/N: LC-50P7000U) POWER BOARD (SOLDERED SIDE)



FIGURE 8 LED LCD TV (M/N: LC-50P7000U) TUNER BOARD



FIGURE 9 LED LCD TV (M/N: LC-50P7000U) RF BOARD (COMPONENT SIDE)



FIGURE 10 LED LCD TV (M/N: LC-50P7000U) RF BOARD (SOLDERED SIDE)



## FIGURE 11 LED LCD TV (M/N: LC-50P7000U) RF BOARD COVER REMOVED



#### FIGURE 12 LED LCD TV (M/N: LC-50P7000U) LCD PANEL BOARD (COMPONENT SIDE)



FIGURE 13 LED LCD TV (M/N: LC-50P7000U) LCD PANEL BOARD (SOLDERED SIDE)



### FIGURE 14 LED LCD TV (M/