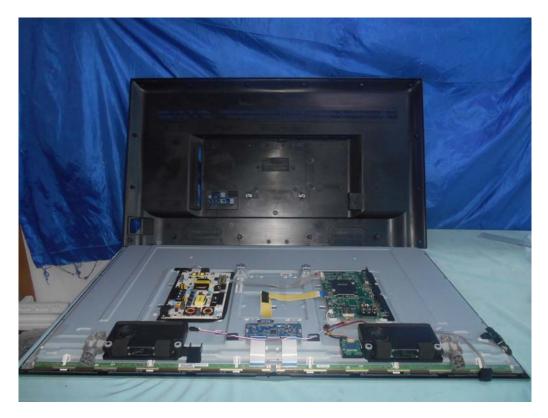

FIGURE 2 LED LCD TV (M/N: LC-50P7000U) PANEL LABEL



#### FIGURE 3 LED LCD TV (M/N: LC-50P7000U) MAIN BOARD (COMPONENT SIDE)



### FIGURE 4 LED LCD TV (M/N: LC-50P7000U) MAIN BOARD (SOLDERED SIDE)



Figure 5 LED LCD TV (M/N: LC-50P7000U) Chip On Main Board



#### FIGURE 6 LED LCD TV (M/N: LC-50P7000U) POWER BOARD (COMPONENT SIDE)



FIGURE 7 LED LCD TV (M/N: LC-50P7000U) POWER BOARD (SOLDERED SIDE)



FIGURE 8 LED LCD TV (M/N: LC-50P7000U) TUNER BOARD



FIGURE 9 LED LCD TV (M/N: LC-50P7000U) RF BOARD (COMPONENT SIDE)



FIGURE 10 LED LCD TV (M/N: LC-50P7000U) RF BOARD (SOLDERED SIDE)



## FIGURE 11 LED LCD TV (M/N: LC-50P7000U) RF BOARD COVER REMOVED



#### FIGURE 12 LED LCD TV (M/N: LC-50P7000U) LCD PANEL BOARD (COMPONENT SIDE)



FIGURE 13 LED LCD TV (M/N: LC-50P7000U) LCD PANEL