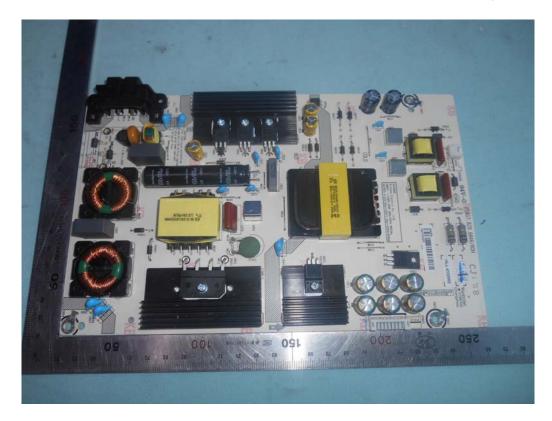

#### FIGURE 6 LED LCD TV (M/N: LC-50P7000U) POWER BOARD (COMPONENT SIDE)

FIGURE 7 LED LCD TV (M/N: LC-50P7000U) POWER BOARD (SOLDERED SIDE)

FIGURE 8 LED LCD TV (M/N: LC-50P7000U) TUNER BOARD

FIGURE 9 LED LCD TV (M/N: LC-50P7000U) RF BOARD (COMPONENT SIDE)